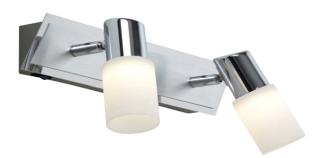

## **Product Specification Sheet**

Item Number:

Created: Version - Updated: 821470205

June 21th, 2017 1.2 - 04/04/2018

Group/Lifestyle Name:

Available Finishes Chrome with Aluminum

DALLAS

Dimensions and Materials:

 Overall Width
 14"

 Overall Height
 7 1/4"

 Extension
 7 1/4"

Special Features Moveable heads

Material Metal/Brushed/Glass

Glass Opal

Electrical Specifications:

 Light Source
 LED