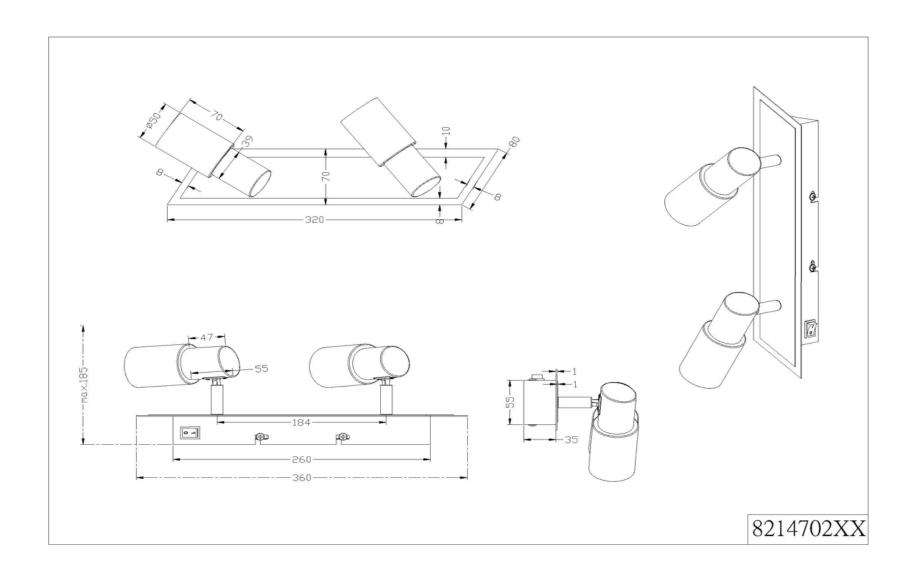

 Overall Width
 14"

 Overall Height
 7 1/4"

 Extension
 7 1/4"

Special Features Moveable heads

Material Metal/Brushed/Glass

Glass Opal

Electrical Specifications:

 Light Source
 LED

 Light Source/Manufacturer
 OSRAM

 LED Spec.
 SMD

 Total Wattage
 9W

 Lumens
 800 Lumens

 Kelvin Temperature
 3000K

Dimmability None Switch On/Off

Input Voltage 120V
Safety Rating (Location) Indoor
Warranty 5 Years
Certification ETL