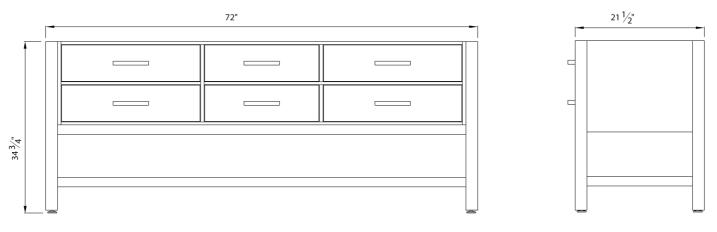

# NAUTICA DT2D4-72 INSTALLATION INSTRUCTIONS





## THANK YOU FOR PURCHASING FROM BELMONT DECOR

Our visual installation guide contains important information to help you install and care for your vanity. Please read these instructions thoroughly before starting your installation. Carefully unpack and inspect your product for damages. Please note that the appearance of your vanity may differ from the illustrations of this guide.

#### **ROUGH-IN DIMENSIONS**



#### **CARE AND CLEANING**

A new bathroom vanity cabinet can give you more counter space and better storage options. Installing a vanity is almost the same as installing a kitchen cabinet. Vanities tend to get a lot of use and are exposed to moisture, pay particular attention to the quality of construction.

- Avoid direct sunlight and extreme weather changes.
- Dust the vanity frequently with a soft, clean, dry and/or lint-free cloth. Clean the surface in the direction of the grain.
- Abstain the use of silicone cleaners and waxes.
- Please note that some chemicals may damage the finish.

• Clean excess water and spills immediately by blotting rather than wiping. Water left over a long period of time may cause spots.



NAUTICA DT2D4-72 SPECIFICATION SHEET



### **PRODUCT DIAGRAM**