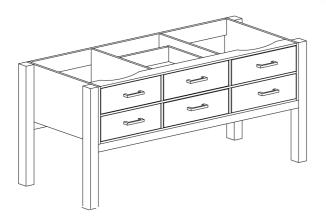

### **PRODUCT DIAGRAM**

ТОР

### FEATURES

- Sophisticated elegance
- Four drawers with soft-close glides
- Solid wood frame