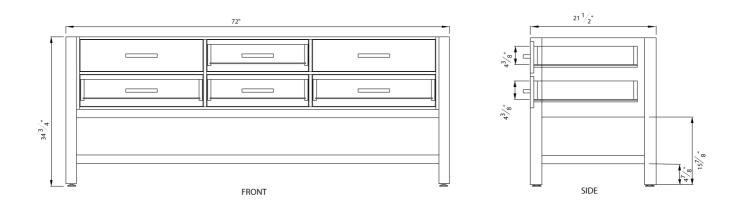

#### **ROUGH-IN DIMENSIONS**

#### NOMINAL DEMENSIONS

• 72" Width x 21.5" Depth x 34.75" Height