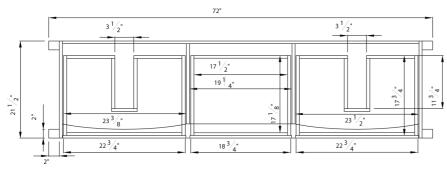

#### **CARE AND CLEANING**

A new bathroom vanity cabinet can give you more counter space and better storage options. Installing a vanity is almost the same as installing a kitchen cabinet. Vanities tend to get a lot of use and are exposed to moisture, pay particular attention to the quality of construction.

- Avoid direct sunlight and extreme weather changes.
- Dust the vanity frequently with a soft, clean, dry and/or lint-free cloth. Clean the surface in the direction of the grain.
- Abstain the use of silicone cleaners and waxes.
- Please note that some chemicals may damage the finish.

• Clean excess water and spills immediately by blotting rather than wiping. Water left over a long period of time may cause spots.



NAUTICA DT2D4-72 SPECIFICATION SHEET



### **PRODUCT DIAGRAM**



ТОР





### FEATURES

- Sophisticated elegance
- Four drawers with soft-close glides
- Solid wood frame

### **COLORS / FINISHES**

- BK Black
- ES Espresso

#### NOMINAL DEMENSIONS

• 72" Width x 21.5" Depth x 34.75" Height