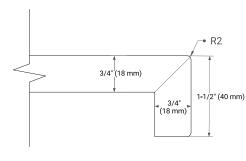

## **BASE CABINET DIMENSIONS**

72" W x 21.5" D x 34.5" H

#### **FEATURES**

- · Solid wood frame and Plywood
- Soft-close system
- · Dovetail construction
- Stylish Slim Shaker Door
- · Pull-out inside drawer
- Adjustable shelf

## **AVAILABLE COLORS**



## HARDWARE FINISHES



Matte Black

## **FRONT VIEW**



## SIDE VIEW



#### **PLAN VIEW**







# **OVERALL DIMENSIONS**

73" W x 22" D x 1.5" H

# **COUNTERTOP OPTIONS**





Carrara Marble

White Quartz

# **FEATURES**

- Solid countertop with mitered edges & seams
- Undermount white oval sink
- Pre-drilled for 8" widespread faucet

## **INCLUDED**

- Countertop
- Matching Backsplash
- Oval Sinks

## COUNTERTOP PLAN VIEW

## **EDGE SIDE VIEW**