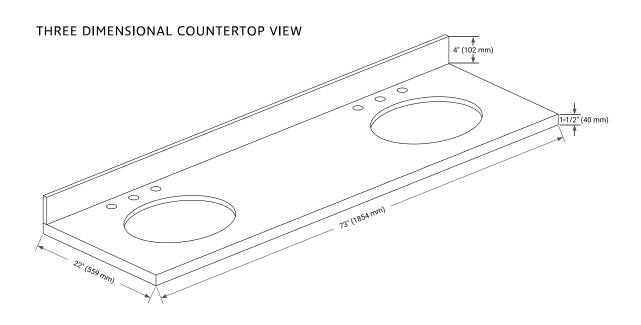

# **OVERALL DIMENSIONS**

73" W x 22" D x 1.5" H

# **FEATURES**

- Solid countertop with mitered edges & seams
- Undermount white oval sink
- Pre-drilled for 8" widespread faucet

## **INCLUDED**

- Countertop
- Matching Backsplash
- Oval Sinks

## COUNTERTOP PLAN VIEW