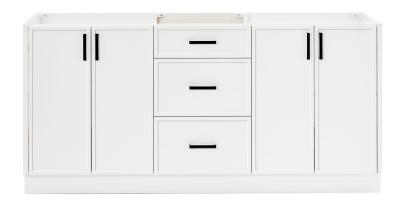

## **BASE CABINET DIMENSIONS**

72" W x 21.5" D x 34.5" H

#### **FEATURES**

- · Solid wood frame and Plywood
- Soft-close system
- · Dovetail construction
- Stylish Slim Shaker Door
- · Pull-out inside drawer
- Adjustable shelf