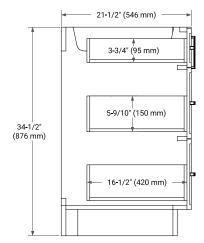

## **BASE CABINET DIMENSIONS**

72" W x 21.5" D x 34.5" H

#### **FEATURES**

- · Solid wood frame and Plywood
- Soft-close system
- · Dovetail construction
- Stylish Slim Shaker Door
- · Pull-out inside drawer
- Adjustable shelf

## **AVAILABLE COLORS**



## HARDWARE FINISHES



Matte Black

## **FRONT VIEW**



## SIDE VIEW



#### **PLAN VIEW**







# **OVERALL DIMENSIONS**

73" W x 22" D x 1.5" H

# **COUNTERTOP OPTIONS**





Carrara Marble

White Quartz

# **FEATURES**

- Solid countertop with mitered edges & seams
- Undermount white oval sink
- Pre-drilled for 8" widespread faucet

## **INCLUDED**

- Countertop
- Matching Backsplash
- Oval Sinks

## COUNTERTOP PLAN VIEW

## **EDGE SIDE VIEW**