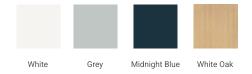

## **BASE CABINET DIMENSIONS**

72" W x 21.5" D x 34.5" H

#### **FEATURES**

- · Solid wood frame and Plywood
- Soft-close system
- · Dovetail construction
- Stylish Slim Shaker Door
- · Pull-out inside drawer
- Adjustable shelf

## **AVAILABLE COLORS**



## HARDWARE FINISHES



Matte Black

## **FRONT VIEW**



## SIDE VIEW



#### **PLAN VIEW**







# **OVERALL DIMENSIONS**

73" W x 22" D x 1.5" H

# **COUNTERTOP OPTIONS**





Carrara Marble

White Quartz

# **FEATURES**

- Solid countertop with mitered edges & seams
- Undermount white oval sink
- Pre-drilled for 8" widespread faucet

## **INCLUDED**

- Countertop
- Matching Backsplash
- Oval Sinks

## COUNTERTOP PLAN VIEW

## **EDGE SIDE VIEW**