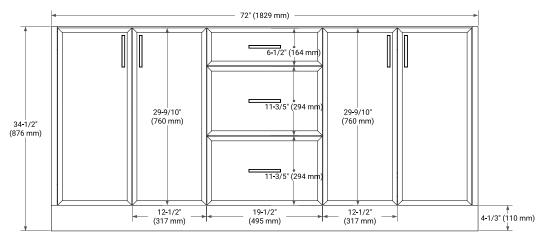

## **BASE CABINET DIMENSIONS**

72" W x 21.5" D x 34.5" H

## **FRONT VIEW**

#### **PLAN VIEW**