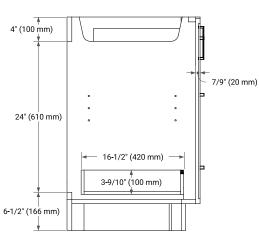

## **BASE CABINET DIMENSIONS**

72" W x 21.5" D x 34.5" H

#### **FEATURES**

- · Solid wood frame and Plywood
- Soft-close system
- · Dovetail construction
- Stylish Slim Shaker Door
- · Pull-out inside drawer
- Adjustable shelf

## **AVAILABLE COLORS**



## HARDWARE FINISHES



Matte Black

## **FRONT VIEW**



## SIDE VIEW



#### **PLAN VIEW**







# **OVERALL DIMENSIONS**

73" W x 22" D x 1.5" H

# **COUNTERTOP OPTIONS**





Carrara Marble

White Quartz

# **FEATURES**

- Solid countertop with mitered edges & seams
- Undermount white oval sink
- Pre-drilled for 8" widespread faucet

## **INCLUDED**

- Countertop
- Matching Backsplash
- Oval Sinks

## COUNTERTOP PLAN VIEW

## **EDGE SIDE VIEW**