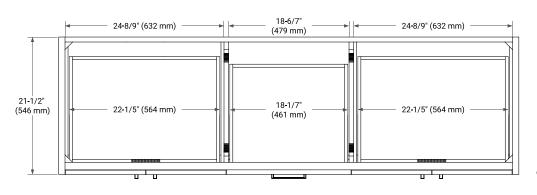

## **BASE CABINET DIMENSIONS**

72" W x 21.5" D x 34.5" H

#### **FEATURES**

- · Solid wood frame and Plywood
- Soft-close system
- · Dovetail construction
- Stylish Slim Shaker Door
- · Pull-out inside drawer
- Adjustable shelf

## **AVAILABLE COLORS**



## HARDWARE FINISHES



Matte Black

## **FRONT VIEW**



## SIDE VIEW



#### **PLAN VIEW**







# **OVERALL DIMENSIONS**

73" W x 22" D x 1.5" H

# **COUNTERTOP OPTIONS**





Carrara Marble

White Quartz

# **FEATURES**

- Solid countertop with mitered edges & seams
- Undermount white oval sink
- Pre-drilled for 8" widespread faucet

## **INCLUDED**

- Countertop
- Matching Backsplash
- Oval Sinks

## COUNTERTOP PLAN VIEW

## **EDGE SIDE VIEW**