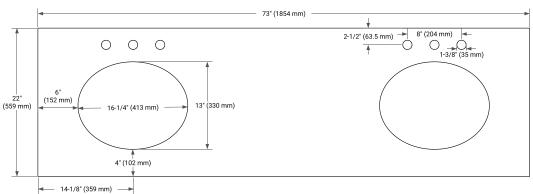

# **OVERALL DIMENSIONS**

73" W x 22" D x 1.5" H

# **FEATURES**

- Solid countertop with mitered edges & seams
- Undermount white oval sink
- Pre-drilled for 8" widespread faucet

## COUNTERTOP PLAN VIEW