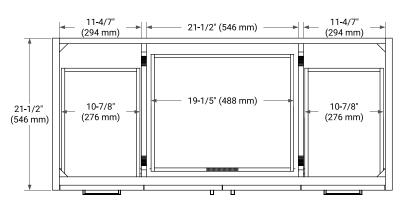

## **BASE CABINET DIMENSIONS**

48" W x 21.5" D x 34.5" H

## **FEATURES**

- · Solid wood frame and Plywood
- Soft-close system
- · Dovetail construction
- · Stylish Slim Shaker Door
- Pull-out inside drawer
- · Adjustable shelf

# **AVAILABLE COLORS**



## HARDWARE FINISHES



## **FRONT VIEW**



## SIDE VIEW



#### **PLAN VIEW**







# **OVERALL DIMENSIONS**

48.25" W x 22" D x 1.5" H

## **COUNTERTOP OPTIONS**



Carrara White Quartz

# **FEATURES**

- Solid countertop with mitered edges & seams
- Undermount white rectangular sink
- Pre-drilled for 8" widespread faucet

## **INCLUDED**

- Countertop
- Matching Backsplash
- Rectangle Sink

## COUNTERTOP PLAN VIEW



## **EDGE SIDE VIEW**



## THREE DIMENSIONAL COUNTERTOP VIEW