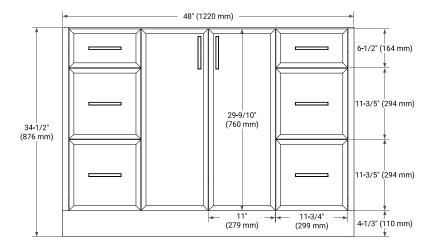

## **BASE CABINET DIMENSIONS**

48" W x 21.5" D x 34.5" H

## **FRONT VIEW**

#### **PLAN VIEW**