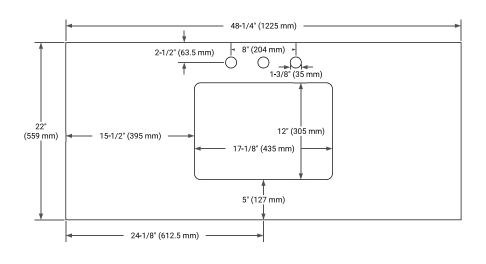

#### **PLAN VIEW**

# **OVERALL DIMENSIONS**

48.25" W x 22" D x 1.5" H

# **FEATURES**

- Solid countertop with mitered edges & seams
- Undermount white rectangular sink
- Pre-drilled for 8" widespread faucet