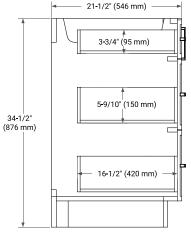

## **BASE CABINET DIMENSIONS**

48" W x 21.5" D x 34.5" H

## **FEATURES**

- · Solid wood frame and Plywood
- Soft-close system
- · Dovetail construction
- · Stylish Slim Shaker Door
- Pull-out inside drawer
- · Adjustable shelf

# **AVAILABLE COLORS**



## HARDWARE FINISHES



## **FRONT VIEW**



## SIDE VIEW



#### **PLAN VIEW**







# **OVERALL DIMENSIONS**

48.25" W x 22" D x 1.5" H

## **COUNTERTOP OPTIONS**



Carrara White Quartz

# **FEATURES**

- Solid countertop with mitered edges & seams
- Undermount white rectangular sink
- Pre-drilled for 8" widespread faucet

## **INCLUDED**

- Countertop
- Matching Backsplash
- Rectangle Sink

## COUNTERTOP PLAN VIEW



## **EDGE SIDE VIEW**



## THREE DIMENSIONAL COUNTERTOP VIEW