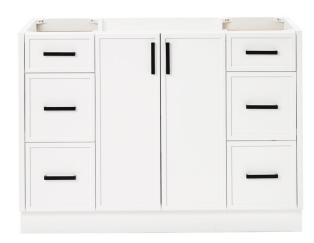

## **BASE CABINET DIMENSIONS**

48" W x 21.5" D x 34.5" H

## **FEATURES**

- · Solid wood frame and Plywood
- Soft-close system
- · Dovetail construction
- · Stylish Slim Shaker Door
- Pull-out inside drawer
- · Adjustable shelf