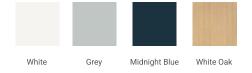

## **BASE CABINET DIMENSIONS**

48" W x 21.5" D x 34.5" H

## **FEATURES**

- · Solid wood frame and Plywood
- Soft-close system
- · Dovetail construction
- · Stylish Slim Shaker Door
- Pull-out inside drawer
- · Adjustable shelf

# **AVAILABLE COLORS**



## HARDWARE FINISHES



## **FRONT VIEW**



## SIDE VIEW



#### **PLAN VIEW**







# **OVERALL DIMENSIONS**

48.25" W x 22" D x 1.5" H

## **COUNTERTOP OPTIONS**



Carrara White Quartz

# **FEATURES**

- Solid countertop with mitered edges & seams
- Undermount white rectangular sink
- Pre-drilled for 8" widespread faucet

## **INCLUDED**

- Countertop
- Matching Backsplash
- Rectangle Sink

## COUNTERTOP PLAN VIEW



## **EDGE SIDE VIEW**



## THREE DIMENSIONAL COUNTERTOP VIEW