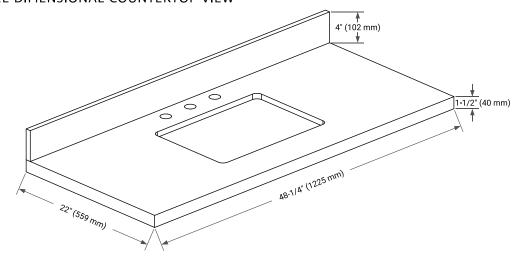

# **OVERALL DIMENSIONS**

48.25" W x 22" D x 1.5" H

## THREE DIMENSIONAL COUNTERTOP VIEW