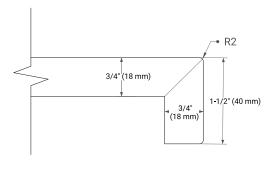

## **BASE CABINET DIMENSIONS**

48" W x 21.5" D x 34.5" H

## **FEATURES**

- · Solid wood frame and Plywood
- Soft-close system
- · Dovetail construction
- · Stylish Slim Shaker Door
- Pull-out inside drawer
- · Adjustable shelf

# **AVAILABLE COLORS**



## HARDWARE FINISHES



## **FRONT VIEW**



## SIDE VIEW



#### **PLAN VIEW**







# **OVERALL DIMENSIONS**

48.25" W x 22" D x 1.5" H

## **COUNTERTOP OPTIONS**



Carrara White Quartz

# **FEATURES**

- Solid countertop with mitered edges & seams
- Undermount white rectangular sink
- Pre-drilled for 8" widespread faucet

## **INCLUDED**

- Countertop
- Matching Backsplash
- Rectangle Sink

## COUNTERTOP PLAN VIEW



## **EDGE SIDE VIEW**



## THREE DIMENSIONAL COUNTERTOP VIEW