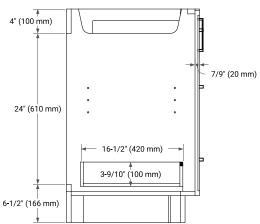

## **BASE CABINET DIMENSIONS**

48" W x 21.5" D x 34.5" H

## **FEATURES**

- · Solid wood frame and Plywood
- Soft-close system
- · Dovetail construction
- · Stylish Slim Shaker Door
- Pull-out inside drawer
- · Adjustable shelf

# **AVAILABLE COLORS**



## HARDWARE FINISHES



## **FRONT VIEW**



## SIDE VIEW



#### **PLAN VIEW**







# **OVERALL DIMENSIONS**

48.25" W x 22" D x 1.5" H

## **COUNTERTOP OPTIONS**



Carrara White Quartz

# **FEATURES**

- Solid countertop with mitered edges & seams
- Undermount white rectangular sink
- Pre-drilled for 8" widespread faucet

## **INCLUDED**

- Countertop
- Matching Backsplash
- Rectangle Sink

## COUNTERTOP PLAN VIEW



## **EDGE SIDE VIEW**



## THREE DIMENSIONAL COUNTERTOP VIEW