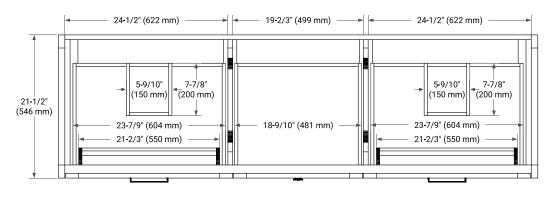

## **BASE CABINET DIMENSIONS**

72" W x 21.5" D x 34.5" H

#### **FRONT VIEW**

#### **PLAN VIEW**

<sup>\*</sup> Hardware will come preinstalled. Other options are available in the store if you want a different finish.