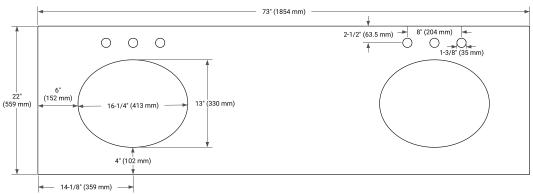

# **OVERALL DIMENSIONS**

73" W x 22" D x 1.5" H

# **FEATURES**

- Solid countertop with mitered edges & seams
- Undermount white oval sink
- Pre-drilled for 8" widespread faucet

## COUNTERTOP PLAN VIEW