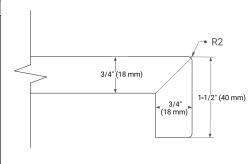

## **BASE CABINET DIMENSIONS**

72" W x 21.5" D x 34.5" H



## **FEATURES**

- Solid wood frame and Plywood
- · Soft-close system
- · Dovetail construction
- Ample storage

## HARDWARE FINISHES\*



Brushed Nickel Matte Black

## **AVAILABLE COLORS**



#### **FRONT VIEW**



# SIDE VIEW



#### **PLAN VIEW**





<sup>\*</sup> Hardware will come preinstalled. Other options are available in the store if you want a different finish.



# **OVERALL DIMENSIONS**

73" W x 22" D x 1.5" H

# **COUNTERTOP OPTIONS**





Carrara Marble

White Quartz

# **FEATURES**

- Solid countertop with mitered edges & seams
- Undermount white oval sink
- Pre-drilled for 8" widespread faucet

## **INCLUDED**

- Countertop
- Matching Backsplash
- Oval Sinks

## COUNTERTOP PLAN VIEW

## **EDGE SIDE VIEW**