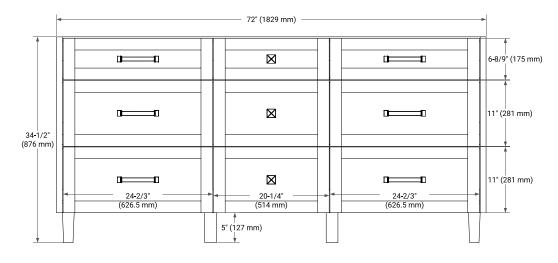

## **BASE CABINET DIMENSIONS**

72" W x 21.5" D x 34.5" H



## **FEATURES**

- Solid wood frame and Plywood
- · Soft-close system
- · Dovetail construction
- Ample storage

## HARDWARE FINISHES\*



Brushed Nickel Matte Black

## **AVAILABLE COLORS**



#### **FRONT VIEW**



# SIDE VIEW



#### **PLAN VIEW**





<sup>\*</sup> Hardware will come preinstalled. Other options are available in the store if you want a different finish.



# **OVERALL DIMENSIONS**

73" W x 22" D x 1.5" H

# **COUNTERTOP OPTIONS**





Carrara Marble

White Quartz

# **FEATURES**

- Solid countertop with mitered edges & seams
- Undermount white oval sink
- Pre-drilled for 8" widespread faucet

## **INCLUDED**

- Countertop
- Matching Backsplash
- Oval Sinks

## COUNTERTOP PLAN VIEW

## **EDGE SIDE VIEW**