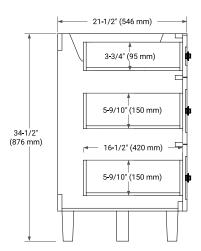

## **BASE CABINET DIMENSIONS**

72" W x 21.5" D x 34.5" H



## **FEATURES**

- Solid wood frame and Plywood
- · Soft-close system
- · Dovetail construction
- Ample storage

## HARDWARE FINISHES\*



Brushed Nickel Matte Black

## **AVAILABLE COLORS**



#### **FRONT VIEW**



# SIDE VIEW



#### **PLAN VIEW**





<sup>\*</sup> Hardware will come preinstalled. Other options are available in the store if you want a different finish.



# **OVERALL DIMENSIONS**

73" W x 22" D x 1.5" H

# **COUNTERTOP OPTIONS**





Carrara Marble

White Quartz

# **FEATURES**

- Solid countertop with mitered edges & seams
- Undermount white oval sink
- Pre-drilled for 8" widespread faucet

## **INCLUDED**

- Countertop
- Matching Backsplash
- Oval Sinks

## COUNTERTOP PLAN VIEW

## **EDGE SIDE VIEW**