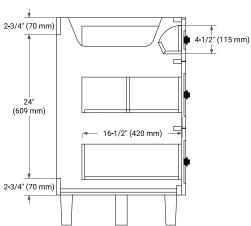

## **BASE CABINET DIMENSIONS**

72" W x 21.5" D x 34.5" H



## **FEATURES**

- Solid wood frame and Plywood
- · Soft-close system
- · Dovetail construction
- Ample storage

## HARDWARE FINISHES\*



Brushed Nickel Matte Black

## **AVAILABLE COLORS**



#### **FRONT VIEW**



# SIDE VIEW



#### **PLAN VIEW**





<sup>\*</sup> Hardware will come preinstalled. Other options are available in the store if you want a different finish.



# **OVERALL DIMENSIONS**

73" W x 22" D x 1.5" H

# **COUNTERTOP OPTIONS**





Carrara Marble

White Quartz

# **FEATURES**

- Solid countertop with mitered edges & seams
- Undermount white oval sink
- Pre-drilled for 8" widespread faucet

## **INCLUDED**

- Countertop
- Matching Backsplash
- Oval Sinks

## COUNTERTOP PLAN VIEW

## **EDGE SIDE VIEW**