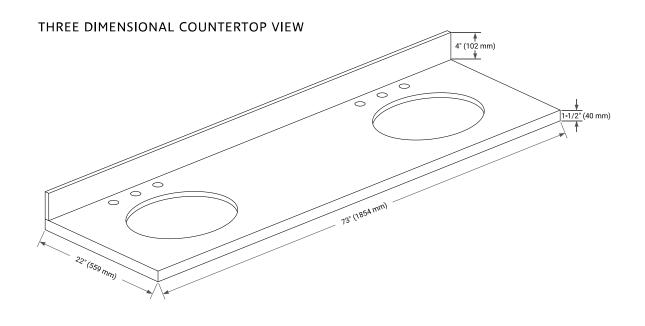

# **OVERALL DIMENSIONS**

73" W x 22" D x 1.5" H

# **COUNTERTOP OPTIONS**

Carrara Marble

White Quartz

# **FEATURES**

- Solid countertop with mitered edges & seams
- Undermount white oval sink
- Pre-drilled for 8" widespread faucet

## **INCLUDED**

- Countertop
- Matching Backsplash
- Oval Sinks

## COUNTERTOP PLAN VIEW