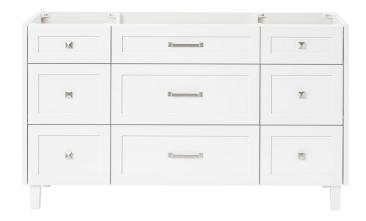

## **BASE CABINET DIMENSIONS**

60" W x 21.5" D x 34.5" H

### **FEATURES**

- Solid wood frame and Plywood
- · Soft-close system
- Dovetail construction
- Ample storage