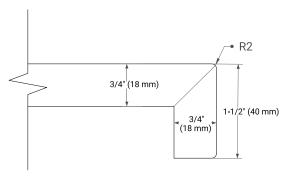

## **BASE CABINET DIMENSIONS**

60" W x 21.5" D x 34.5" H



### **FEATURES**

- Solid wood frame and Plywood
- · Soft-close system
- Dovetail construction
- Ample storage

### HARDWARE FINISHES\*



Brushed Nickel Matte Black

### **AVAILABLE COLORS**





<sup>\*</sup> Hardware will come preinstalled. Other options are available in the store if you want a different finish.



## **OVERALL DIMENSIONS**

61" W x 22" D x 1.5" H

### **COUNTERTOP OPTIONS**





Carrara Marble

White Quartz

## **FEATURES**

- Solid countertop with mitered edges & seams
- Undermount white oval sink
- Pre-drilled for 8" widespread faucet

### **INCLUDED**

- Countertop
- Matching Backsplash
- Oval Sink

### COUNTERTOP PLAN VIEW



# **EDGE SIDE VIEW**



#### THREE DIMENSIONAL COUNTERTOP VIEW