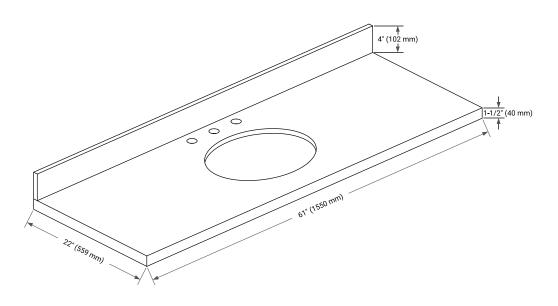

#### THREE DIMENSIONAL COUNTERTOP VIEW

## **OVERALL DIMENSIONS**

61" W x 22" D x 1.5" H

## **FEATURES**

- Solid countertop with mitered edges & seams
- Undermount white oval sink
- Pre-drilled for 8" widespread faucet

### **INCLUDED**

- Countertop
- Matching Backsplash
- Oval Sink