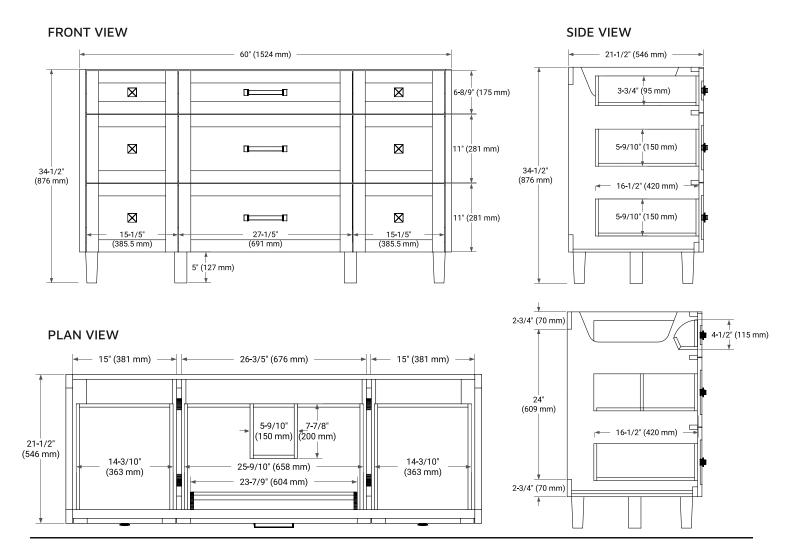

## **BASE CABINET DIMENSIONS**

60" W x 21.5" D x 34.5" H

## **OVERALL DIMENSIONS**

61" W x 22" D x 1.5" H