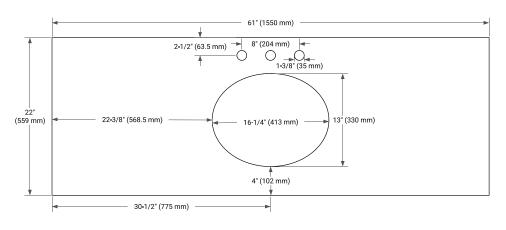

### COUNTERTOP PLAN VIEW

## **OVERALL DIMENSIONS**

61" W x 22" D x 1.5" H

## **FEATURES**

- Solid countertop with mitered edges & seams
- Undermount white oval sink
- Pre-drilled for 8" widespread faucet

### **INCLUDED**

- Countertop
- Matching Backsplash
- Oval Sink