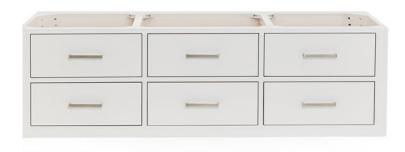

#### **W060S**

# **BASE CABINET DIMENSIONS**

60" W x 21.75" D x 18" H

# **FEATURES**

- Solid wood frame & plywood panels
- Dovetail drawers and joints
- Soft closing doors & drawers