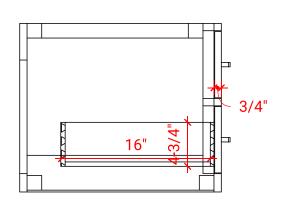

#### **W060S**



# **BASE CABINET DIMENSIONS**

60" W x 21.75" D x 18" H

# **FEATURES**

- Solid wood frame & plywood panels
- Dovetail drawers and joints
- Soft closing doors & drawers

# HARDWARE FINISHES



# **AVAILABLE COLORS**





#### **PLAN VIEW**







# **OVERALL DIMENSIONS**

60.25" W x 22" D x 1.5" H

#### **COUNTERTOP OPTIONS**



Carrara White Quartz CQ-060S-OVL-CT

# **FEATURES**

- Solid countertop with mitered edges & seams
- Undermount white oval sink
- Pre-drilled for 8" widespread faucet

#### **INCLUDED**

- Countertop
- Matching Backsplash
- Oval Sink

#### **COUNTERTOP PLAN VIEW**

# 60-1/4" 8" 22-1/4" 16-1/4" 30-1/2"

#### **EDGE SIDE VIEW**



# THREE DIMENSIONAL COUNTERTOP VIEW