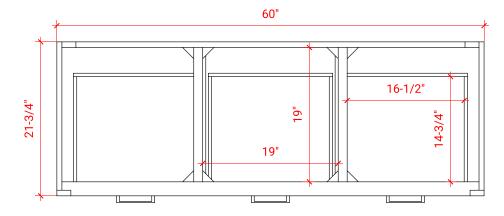

#### **PLAN VIEW**

# **OVERALL DIMENSIONS**

60.25" W x 22" D x 1.5" H

# 60-1/4" 8" 22-1/4" 16-1/4" 30-1/2"