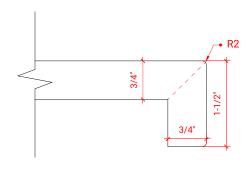

#### **W060S**



# **BASE CABINET DIMENSIONS**

60" W x 21.75" D x 18" H

# **FEATURES**

- Solid wood frame & plywood panels
- Dovetail drawers and joints
- Soft closing doors & drawers

# HARDWARE FINISHES



# **AVAILABLE COLORS**





#### **PLAN VIEW**







# **OVERALL DIMENSIONS**

60.25" W x 22" D x 1.5" H

#### **COUNTERTOP OPTIONS**



Carrara White Quartz CQ-060S-OVL-CT

# **FEATURES**

- Solid countertop with mitered edges & seams
- Undermount white oval sink
- Pre-drilled for 8" widespread faucet

#### **INCLUDED**

- Countertop
- Matching Backsplash
- Oval Sink

#### **COUNTERTOP PLAN VIEW**

# 60-1/4" 8" 22-1/4" 16-1/4" 30-1/2"

#### **EDGE SIDE VIEW**



# THREE DIMENSIONAL COUNTERTOP VIEW