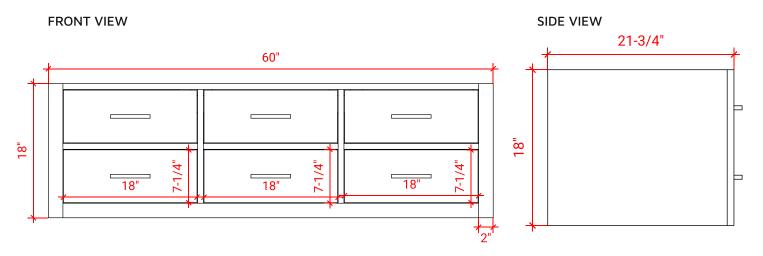

# **BASE CABINET DIMENSIONS**

60" W x 21.75" D x 18" H

# **OVERALL DIMENSIONS**

60.25" W x 22" D x 1.5" H