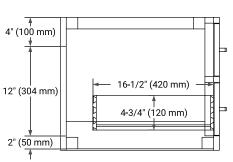

# **BASE CABINET DIMENSIONS**

60" W x 21.5" D x 18" H



# **FEATURES**

- Solid wood frame & plywood panels
- Dovetail drawers and joints
- · Soft closing doors & drawers

### HARDWARE FINISHES\*



<sup>\*</sup> Hardware will come preinstalled. Other options are available in the store if you want a different finish.

### **AVAILABLE COLORS**



# FRONT VIEW SIDE VIEW





#### **PLAN VIEW**







# **OVERALL DIMENSIONS**

60.25" W x 22" D x 1.5" H

### **COUNTERTOP OPTIONS**



Carrara White Quartz

# **FEATURES**

- Solid countertop with mitered edges & seams
- Undermount white rectangular sink
- Pre-drilled for 8" widespread faucet

### **INCLUDED**

- Countertop
- Matching Backsplash
- Rectangle Sinks

### COUNTERTOP PLAN VIEW

# **EDGE SIDE VIEW**