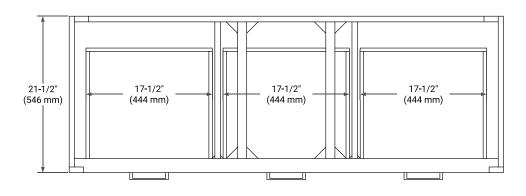

# **BASE CABINET DIMENSIONS**

60" W x 21.5" D x 18" H



# **FEATURES**

- Solid wood frame & plywood panels
- Dovetail drawers and joints
- · Soft closing doors & drawers

### HARDWARE FINISHES\*



<sup>\*</sup> Hardware will come preinstalled. Other options are available in the store if you want a different finish.

### **AVAILABLE COLORS**



# FRONT VIEW SIDE VIEW





#### **PLAN VIEW**







# **OVERALL DIMENSIONS**

60.25" W x 22" D x 1.5" H

### **COUNTERTOP OPTIONS**



Carrara White Quartz

# **FEATURES**

- Solid countertop with mitered edges & seams
- Undermount white rectangular sink
- Pre-drilled for 8" widespread faucet

### **INCLUDED**

- Countertop
- Matching Backsplash
- Rectangle Sinks

### COUNTERTOP PLAN VIEW

# **EDGE SIDE VIEW**