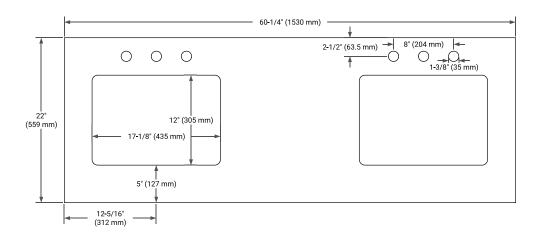

#### **PLAN VIEW**

# **OVERALL DIMENSIONS**

60.25" W x 22" D x 1.5" H

### **COUNTERTOP OPTIONS**

Carrara White Quartz

### **INCLUDED**

- Countertop
- Matching Backsplash
- Rectangle Sinks