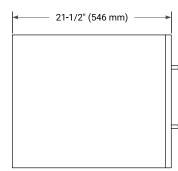

# **BASE CABINET DIMENSIONS**

60" W x 21.5" D x 18" H



# **FEATURES**

- Solid wood frame & plywood panels
- Dovetail drawers and joints
- · Soft closing doors & drawers

### HARDWARE FINISHES\*



<sup>\*</sup> Hardware will come preinstalled. Other options are available in the store if you want a different finish.

### **AVAILABLE COLORS**



# FRONT VIEW SIDE VIEW





#### **PLAN VIEW**







# **OVERALL DIMENSIONS**

60.25" W x 22" D x 1.5" H

### **COUNTERTOP OPTIONS**



Carrara White Quartz

# **FEATURES**

- Solid countertop with mitered edges & seams
- Undermount white rectangular sink
- Pre-drilled for 8" widespread faucet

### **INCLUDED**

- Countertop
- Matching Backsplash
- Rectangle Sinks

### COUNTERTOP PLAN VIEW

# **EDGE SIDE VIEW**