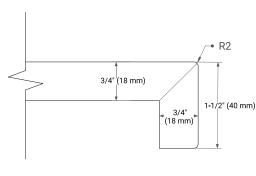

# **BASE CABINET DIMENSIONS**

60" W x 21.5" D x 18" H



# **FEATURES**

- Solid wood frame & plywood panels
- Dovetail drawers and joints
- · Soft closing doors & drawers

### HARDWARE FINISHES\*



<sup>\*</sup> Hardware will come preinstalled. Other options are available in the store if you want a different finish.

### **AVAILABLE COLORS**



# FRONT VIEW SIDE VIEW





#### **PLAN VIEW**







# **OVERALL DIMENSIONS**

60.25" W x 22" D x 1.5" H

### **COUNTERTOP OPTIONS**



Carrara White Quartz

# **FEATURES**

- Solid countertop with mitered edges & seams
- Undermount white rectangular sink
- Pre-drilled for 8" widespread faucet

### **INCLUDED**

- Countertop
- Matching Backsplash
- Rectangle Sinks

### COUNTERTOP PLAN VIEW

# **EDGE SIDE VIEW**