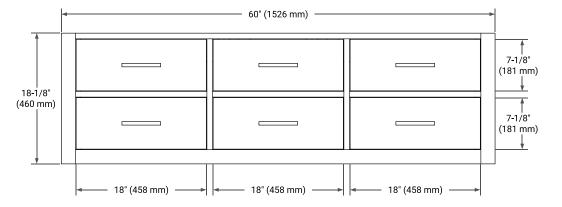

# **BASE CABINET DIMENSIONS**

60" W x 21.5" D x 18" H



# **FEATURES**

- Solid wood frame & plywood panels
- Dovetail drawers and joints
- · Soft closing doors & drawers

### HARDWARE FINISHES\*



<sup>\*</sup> Hardware will come preinstalled. Other options are available in the store if you want a different finish.

### **AVAILABLE COLORS**



# FRONT VIEW SIDE VIEW





#### **PLAN VIEW**







# **OVERALL DIMENSIONS**

60.25" W x 22" D x 1.5" H

### **COUNTERTOP OPTIONS**



Carrara White Quartz

# **FEATURES**

- Solid countertop with mitered edges & seams
- Undermount white rectangular sink
- Pre-drilled for 8" widespread faucet

### **INCLUDED**

- Countertop
- Matching Backsplash
- Rectangle Sinks

### COUNTERTOP PLAN VIEW

# **EDGE SIDE VIEW**