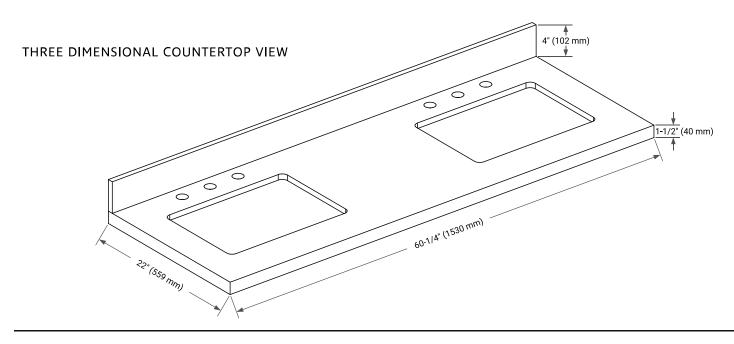

# **BASE CABINET DIMENSIONS**

60" W x 21.5" D x 18" H



# **FEATURES**

- Solid wood frame & plywood panels
- Dovetail drawers and joints
- · Soft closing doors & drawers

### HARDWARE FINISHES\*



<sup>\*</sup> Hardware will come preinstalled. Other options are available in the store if you want a different finish.

### **AVAILABLE COLORS**



# FRONT VIEW SIDE VIEW





#### **PLAN VIEW**







# **OVERALL DIMENSIONS**

60.25" W x 22" D x 1.5" H

### **COUNTERTOP OPTIONS**



Carrara White Quartz

# **FEATURES**

- Solid countertop with mitered edges & seams
- Undermount white rectangular sink
- Pre-drilled for 8" widespread faucet

### **INCLUDED**

- Countertop
- Matching Backsplash
- Rectangle Sinks

### COUNTERTOP PLAN VIEW

# **EDGE SIDE VIEW**