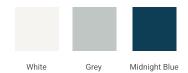

# **BASE CABINET DIMENSIONS**

60" W x 21.5" D x 18" H



# **FEATURES**

- Solid wood frame & plywood panels
- Dovetail drawers and joints
- · Soft closing doors & drawers

### HARDWARE FINISHES\*



<sup>\*</sup> Hardware will come preinstalled. Other options are available in the store if you want a different finish.

### **AVAILABLE COLORS**



# FRONT VIEW SIDE VIEW





#### **PLAN VIEW**







# **OVERALL DIMENSIONS**

60.25" W x 22" D x 1.5" H

### **COUNTERTOP OPTIONS**



Carrara White Quartz

# **FEATURES**

- Solid countertop with mitered edges & seams
- Undermount white rectangular sink
- Pre-drilled for 8" widespread faucet

### **INCLUDED**

- Countertop
- Matching Backsplash
- Rectangle Sinks

### COUNTERTOP PLAN VIEW

# **EDGE SIDE VIEW**