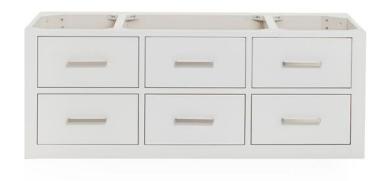

## **BASE CABINET DIMENSIONS**

48" W x 21.75" D x 18" H

## **FEATURES**

- Solid wood frame & plywood panels
- Dovetail drawers and joints
- Soft closing doors & drawers