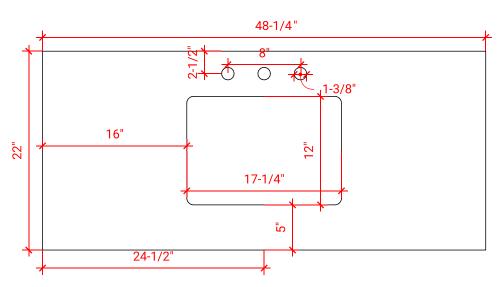

#### **W048S**



## **BASE CABINET DIMENSIONS**

48" W x 21.75" D x 18" H

## **FEATURES**

- Solid wood frame & plywood panels
- Dovetail drawers and joints
- Soft closing doors & drawers

## HARDWARE FINISHES



## **AVAILABLE COLORS**



#### FRONT VIEW



## SIDE VIEW



#### **PLAN VIEW**







## **OVERALL DIMENSIONS**

48.25" W x 22".D x 1.5" H

# **COUNTERTOP OPTIONS**



Carrara White Quartz CQ-048S-REC-CT

## **FEATURES**

- Solid countertop with mitered edges & seams
- Undermount white rectangular sink
- Pre-drilled for 8" widespread faucet

#### **INCLUDED**

- Countertop
- Matching Backsplash
- Rectangle Sink

## COUNTERTOP PLAN VIEW



#### **EDGE SIDE VIEW**



#### THREE DIMENSIONAL COUNTERTOP VIEW