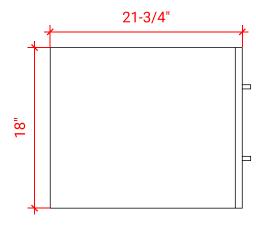

#### **W048S**



## **BASE CABINET DIMENSIONS**

48" W x 21.75" D x 18" H

## **FEATURES**

- Solid wood frame & plywood panels
- Dovetail drawers and joints
- Soft closing doors & drawers

## HARDWARE FINISHES



## **AVAILABLE COLORS**



#### FRONT VIEW



## SIDE VIEW



#### **PLAN VIEW**







## **OVERALL DIMENSIONS**

48.25" W x 22".D x 1.5" H

# **COUNTERTOP OPTIONS**



Carrara White Quartz CQ-048S-REC-CT

## **FEATURES**

- Solid countertop with mitered edges & seams
- Undermount white rectangular sink
- Pre-drilled for 8" widespread faucet

#### **INCLUDED**

- Countertop
- Matching Backsplash
- Rectangle Sink

## COUNTERTOP PLAN VIEW



#### **EDGE SIDE VIEW**



#### THREE DIMENSIONAL COUNTERTOP VIEW