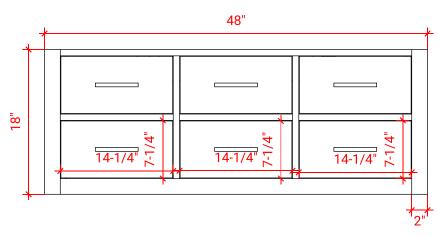

#### **W048S**



## **BASE CABINET DIMENSIONS**

48" W x 21.75" D x 18" H

## **FEATURES**

- Solid wood frame & plywood panels
- Dovetail drawers and joints
- Soft closing doors & drawers

## HARDWARE FINISHES



## **AVAILABLE COLORS**



#### FRONT VIEW



## SIDE VIEW



#### **PLAN VIEW**







## **OVERALL DIMENSIONS**

48.25" W x 22".D x 1.5" H

# **COUNTERTOP OPTIONS**



Carrara White Quartz CQ-048S-REC-CT

## **FEATURES**

- Solid countertop with mitered edges & seams
- Undermount white rectangular sink
- Pre-drilled for 8" widespread faucet

#### **INCLUDED**

- Countertop
- Matching Backsplash
- Rectangle Sink

## COUNTERTOP PLAN VIEW



#### **EDGE SIDE VIEW**



#### THREE DIMENSIONAL COUNTERTOP VIEW