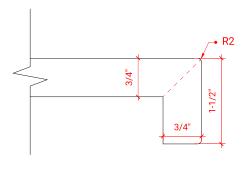

#### **W048S**



## **BASE CABINET DIMENSIONS**

48" W x 21.75" D x 18" H

## **FEATURES**

- Solid wood frame & plywood panels
- Dovetail drawers and joints
- Soft closing doors & drawers

## HARDWARE FINISHES



## **AVAILABLE COLORS**



#### FRONT VIEW



## SIDE VIEW



#### **PLAN VIEW**







## **OVERALL DIMENSIONS**

48.25" W x 22".D x 1.5" H

# **COUNTERTOP OPTIONS**



Carrara White Quartz CQ-048S-REC-CT

## **FEATURES**

- Solid countertop with mitered edges & seams
- Undermount white rectangular sink
- Pre-drilled for 8" widespread faucet

#### **INCLUDED**

- Countertop
- Matching Backsplash
- Rectangle Sink

## COUNTERTOP PLAN VIEW



#### **EDGE SIDE VIEW**



#### THREE DIMENSIONAL COUNTERTOP VIEW