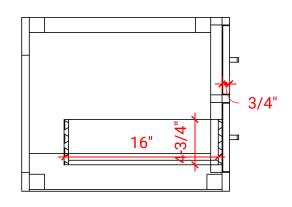

#### **W048S**



## **BASE CABINET DIMENSIONS**

48" W x 21.75" D x 18" H

## **FEATURES**

- Solid wood frame & plywood panels
- Dovetail drawers and joints
- Soft closing doors & drawers

## HARDWARE FINISHES



## **AVAILABLE COLORS**



#### FRONT VIEW



## SIDE VIEW



#### **PLAN VIEW**







## **OVERALL DIMENSIONS**

48.25" W x 22".D x 1.5" H

# **COUNTERTOP OPTIONS**



Carrara White Quartz CQ-048S-REC-CT

## **FEATURES**

- Solid countertop with mitered edges & seams
- Undermount white rectangular sink
- Pre-drilled for 8" widespread faucet

#### **INCLUDED**

- Countertop
- Matching Backsplash
- Rectangle Sink

## COUNTERTOP PLAN VIEW



#### **EDGE SIDE VIEW**



#### THREE DIMENSIONAL COUNTERTOP VIEW