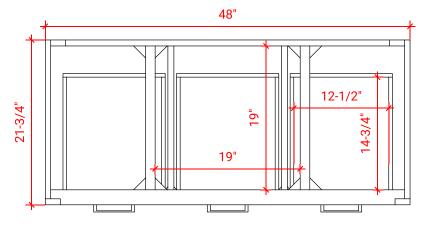

#### **W048S**



## **BASE CABINET DIMENSIONS**

48" W x 21.75" D x 18" H

## **FEATURES**

- Solid wood frame & plywood panels
- Dovetail drawers and joints
- Soft closing doors & drawers

## HARDWARE FINISHES



## **AVAILABLE COLORS**



#### FRONT VIEW



## SIDE VIEW



#### **PLAN VIEW**







## **OVERALL DIMENSIONS**

48.25" W x 22".D x 1.5" H

# **COUNTERTOP OPTIONS**



Carrara White Quartz CQ-048S-REC-CT

## **FEATURES**

- Solid countertop with mitered edges & seams
- Undermount white rectangular sink
- Pre-drilled for 8" widespread faucet

#### **INCLUDED**

- Countertop
- Matching Backsplash
- Rectangle Sink

## COUNTERTOP PLAN VIEW



#### **EDGE SIDE VIEW**



#### THREE DIMENSIONAL COUNTERTOP VIEW