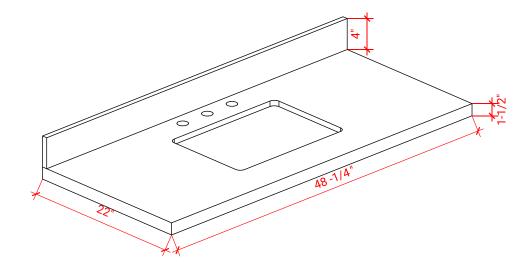

#### THREE DIMENSIONAL COUNTERTOP VIEW

## **OVERALL DIMENSIONS**

48.25" W x 22".D x 1.5" H