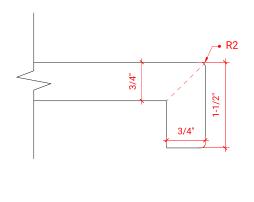

### **W048S**



# **BASE CABINET DIMENSIONS**

48" W x 21.75" D x 18" H

# **FEATURES**

- Solid wood frame & plywood panels
- Dovetail drawers and joints
- Soft closing doors & drawers

# HARDWARE FINISHES



# **AVAILABLE COLORS**



### FRONT VIEW



# SIDE VIEW



### **PLAN VIEW**







# **OVERALL DIMENSIONS**

48.25" W x 22".D x 1.5" H

### **COUNTERTOP OPTIONS**



Carrara White Quartz CQ-048S-OVL-CT

# **FEATURES**

- Solid countertop with mitered edges & seams
- Undermount white oval sink
- Pre-drilled for 8" widespread faucet

### **INCLUDED**

- Countertop
- Matching Backsplash
- Oval Sink

# COUNTERTOP PLAN VIEW

# 16-3/8" 16-1/4" 24-1/2"

### **EDGE SIDE VIEW**



### THREE DIMENSIONAL COUNTERTOP VIEW