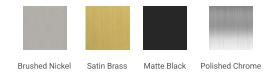

### **W048S**



# **BASE CABINET DIMENSIONS**

48" W x 21.75" D x 18" H

# **FEATURES**

- Solid wood frame & plywood panels
- Dovetail drawers and joints
- Soft closing doors & drawers

# HARDWARE FINISHES



# **AVAILABLE COLORS**



### FRONT VIEW



# SIDE VIEW



### **PLAN VIEW**







# **OVERALL DIMENSIONS**

48.25" W x 22".D x 1.5" H

### **COUNTERTOP OPTIONS**



Carrara White Quartz CQ-048S-OVL-CT

# **FEATURES**

- Solid countertop with mitered edges & seams
- Undermount white oval sink
- Pre-drilled for 8" widespread faucet

### **INCLUDED**

- Countertop
- Matching Backsplash
- Oval Sink

# COUNTERTOP PLAN VIEW

# 16-3/8" 16-1/4" 24-1/2"

### **EDGE SIDE VIEW**



### THREE DIMENSIONAL COUNTERTOP VIEW