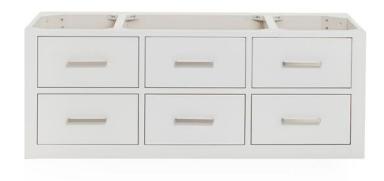

### **W048S**

# **BASE CABINET DIMENSIONS**

48" W x 21.75" D x 18" H

# **FEATURES**

- Solid wood frame & plywood panels
- Dovetail drawers and joints
- Soft closing doors & drawers