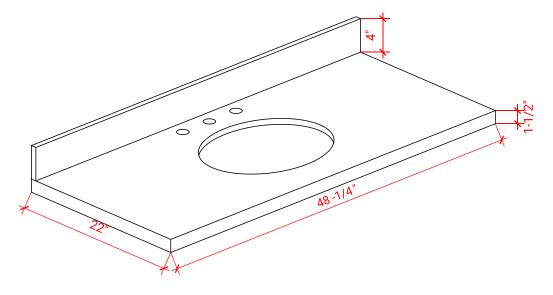

# **OVERALL DIMENSIONS**

48.25" W x 22".D x 1.5" H

# COUNTERTOP PLAN VIEW

### THREE DIMENSIONAL COUNTERTOP VIEW