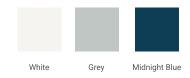

### **W048S**



# **BASE CABINET DIMENSIONS**

48" W x 21.75" D x 18" H

# **FEATURES**

- Solid wood frame & plywood panels
- Dovetail drawers and joints
- Soft closing doors & drawers

# HARDWARE FINISHES



# **AVAILABLE COLORS**



### FRONT VIEW



# SIDE VIEW



### **PLAN VIEW**







# **OVERALL DIMENSIONS**

48.25" W x 22".D x 1.5" H

### **COUNTERTOP OPTIONS**



Carrara White Quartz CQ-048S-OVL-CT

# **FEATURES**

- Solid countertop with mitered edges & seams
- Undermount white oval sink
- Pre-drilled for 8" widespread faucet

### **INCLUDED**

- Countertop
- Matching Backsplash
- Oval Sink

# COUNTERTOP PLAN VIEW

# 16-3/8" 16-1/4" 24-1/2"

### **EDGE SIDE VIEW**



### THREE DIMENSIONAL COUNTERTOP VIEW