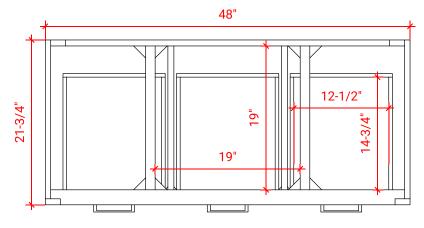

### **W048S**



# **BASE CABINET DIMENSIONS**

48" W x 21.75" D x 18" H

# **FEATURES**

- Solid wood frame & plywood panels
- Dovetail drawers and joints
- Soft closing doors & drawers

# HARDWARE FINISHES



# **AVAILABLE COLORS**



### FRONT VIEW



# SIDE VIEW



### **PLAN VIEW**







# **OVERALL DIMENSIONS**

48.25" W x 22".D x 1.5" H

### **COUNTERTOP OPTIONS**



Carrara White Quartz CQ-048S-OVL-CT

# **FEATURES**

- Solid countertop with mitered edges & seams
- Undermount white oval sink
- Pre-drilled for 8" widespread faucet

### **INCLUDED**

- Countertop
- Matching Backsplash
- Oval Sink

# COUNTERTOP PLAN VIEW

# 16-3/8" 16-1/4" 24-1/2"

### **EDGE SIDE VIEW**



### THREE DIMENSIONAL COUNTERTOP VIEW