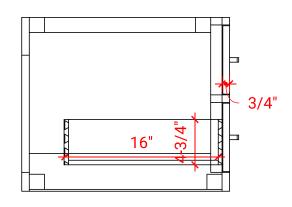

### **W048S**



# **BASE CABINET DIMENSIONS**

48" W x 21.75" D x 18" H

# **FEATURES**

- Solid wood frame & plywood panels
- Dovetail drawers and joints
- Soft closing doors & drawers

# HARDWARE FINISHES



# **AVAILABLE COLORS**



### FRONT VIEW



# SIDE VIEW



### **PLAN VIEW**







# **OVERALL DIMENSIONS**

48.25" W x 22".D x 1.5" H

### **COUNTERTOP OPTIONS**



Carrara White Quartz CQ-048S-OVL-CT

# **FEATURES**

- Solid countertop with mitered edges & seams
- Undermount white oval sink
- Pre-drilled for 8" widespread faucet

### **INCLUDED**

- Countertop
- Matching Backsplash
- Oval Sink

# COUNTERTOP PLAN VIEW

# 16-3/8" 16-1/4" 24-1/2"

### **EDGE SIDE VIEW**



### THREE DIMENSIONAL COUNTERTOP VIEW