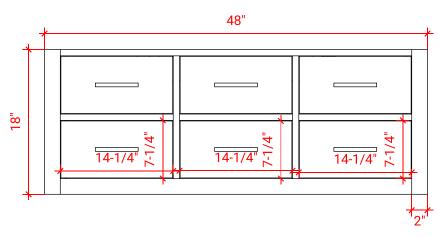

### **W048S**



# **BASE CABINET DIMENSIONS**

48" W x 21.75" D x 18" H

# **FEATURES**

- Solid wood frame & plywood panels
- Dovetail drawers and joints
- Soft closing doors & drawers

# HARDWARE FINISHES



# **AVAILABLE COLORS**



### FRONT VIEW



# SIDE VIEW



### **PLAN VIEW**







# **OVERALL DIMENSIONS**

48.25" W x 22".D x 1.5" H

### **COUNTERTOP OPTIONS**



Carrara White Quartz CQ-048S-OVL-CT

# **FEATURES**

- Solid countertop with mitered edges & seams
- Undermount white oval sink
- Pre-drilled for 8" widespread faucet

### **INCLUDED**

- Countertop
- Matching Backsplash
- Oval Sink

# COUNTERTOP PLAN VIEW

# 16-3/8" 16-1/4" 24-1/2"

### **EDGE SIDE VIEW**



### THREE DIMENSIONAL COUNTERTOP VIEW