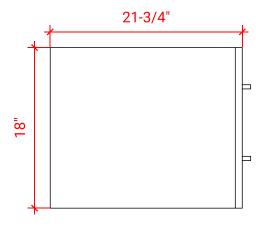

### **W048S**



# **BASE CABINET DIMENSIONS**

48" W x 21.75" D x 18" H

# **FEATURES**

- Solid wood frame & plywood panels
- Dovetail drawers and joints
- Soft closing doors & drawers

# HARDWARE FINISHES



# **AVAILABLE COLORS**



### FRONT VIEW



# SIDE VIEW



### **PLAN VIEW**







# **OVERALL DIMENSIONS**

48.25" W x 22".D x 1.5" H

### **COUNTERTOP OPTIONS**



Carrara White Quartz CQ-048S-OVL-CT

# **FEATURES**

- Solid countertop with mitered edges & seams
- Undermount white oval sink
- Pre-drilled for 8" widespread faucet

### **INCLUDED**

- Countertop
- Matching Backsplash
- Oval Sink

# COUNTERTOP PLAN VIEW

# 16-3/8" 16-1/4" 24-1/2"

### **EDGE SIDE VIEW**



### THREE DIMENSIONAL COUNTERTOP VIEW