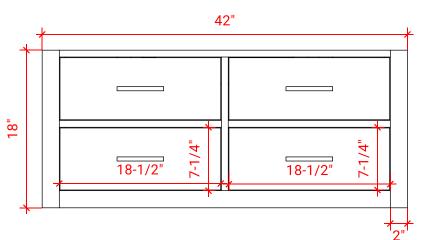

# **BASE CABINET DIMENSIONS**

42" W x 21.75" D x 18" H

# FRONT VIEW

PLAN VIEW

21-3/4"

SIDE VIEW