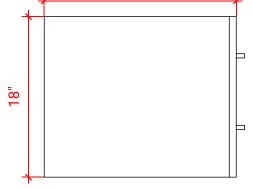

# W042S



# **BASE CABINET DIMENSIONS**

42" W x 21.75" D x 18" H

## **FEATURES**

- Solid wood frame & plywood panels
- Dovetail drawers and joints
- Soft closing doors & drawers

## HARDWARE FINISHES



Brushed Nickel Satin Brass Polished Chrome

# AVAILABLE COLORS White Grey Midnight Blue



42"

14-3/4"

6

21-3/4"





# FRONT VIEW

PLAN VIEW

21-3/4"

SIDE VIEW



#### **OVERALL DIMENSIONS**

42.25" W x 22" D x 1.5" H

### COUNTERTOP OPTIONS



Carrara White Quartz CQ-042S-OVL-CT

#### COUNTERTOP PLAN VIEW

#### **FEATURES**

- Solid countertop with mitered edges & seams
- Undermount white oval sink
- Pre-drilled for 8" widespread faucet

#### INCLUDED

- Countertop
- Matching Backsplash
- Oval Sink

# 

#### THREE DIMENSIONAL COUNTERTOP VIEW



#### EDGE SIDE VIEW