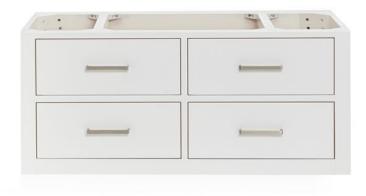

# **BASE CABINET DIMENSIONS**

42" W x 21.75" D x 18" H

## **FEATURES**

- Solid wood frame & plywood panels
- Dovetail drawers and joints
- Soft closing doors & drawers