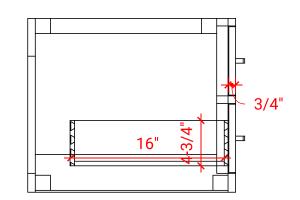

# W042S



# **BASE CABINET DIMENSIONS**

42" W x 21.75" D x 18" H

## **FEATURES**

- Solid wood frame & plywood panels
- Dovetail drawers and joints
- Soft closing doors & drawers

## HARDWARE FINISHES



Brushed Nickel Satin Brass Polished Chrome

# AVAILABLE COLORS White Grey Midnight Blue



42"

14-3/4"

6

21-3/4"





# FRONT VIEW

PLAN VIEW

21-3/4"

SIDE VIEW



#### **OVERALL DIMENSIONS**

42.25" W x 22" D x 1.5" H

### COUNTERTOP OPTIONS



Carrara White Quartz CQ-042S-OVL-CT

#### COUNTERTOP PLAN VIEW

#### **FEATURES**

- Solid countertop with mitered edges & seams
- Undermount white oval sink
- Pre-drilled for 8" widespread faucet

#### INCLUDED

- Countertop
- Matching Backsplash
- Oval Sink

# 

#### THREE DIMENSIONAL COUNTERTOP VIEW



#### EDGE SIDE VIEW