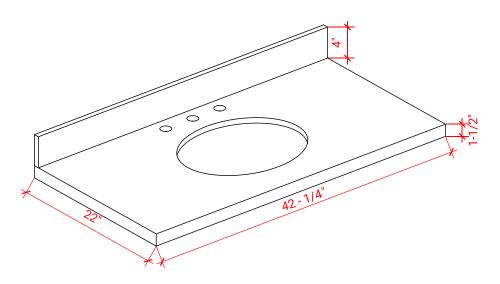

#### **OVERALL DIMENSIONS**

42.25" W x 22" D x 1.5" H

#### THREE DIMENSIONAL COUNTERTOP VIEW