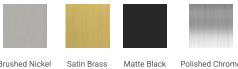

# W042S



# **BASE CABINET DIMENSIONS**

42" W x 21.75" D x 18" H

## **FEATURES**

- Solid wood frame & plywood panels
- Dovetail drawers and joints
- Soft closing doors & drawers

## HARDWARE FINISHES



Brushed Nickel Satin Brass Polished Chrome

# AVAILABLE COLORS White Grey Midnight Blue



42"

14-3/4"

6

21-3/4"





# FRONT VIEW

PLAN VIEW

21-3/4"

SIDE VIEW



#### **OVERALL DIMENSIONS**

42.25" W x 22" D x 1.5" H

### COUNTERTOP OPTIONS



Carrara White Quartz CQ-042S-OVL-CT

#### COUNTERTOP PLAN VIEW

#### **FEATURES**

- Solid countertop with mitered edges & seams
- Undermount white oval sink
- Pre-drilled for 8" widespread faucet

#### INCLUDED

- Countertop
- Matching Backsplash
- Oval Sink

# 

#### THREE DIMENSIONAL COUNTERTOP VIEW



#### EDGE SIDE VIEW