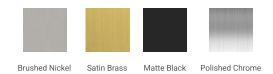

# **W030S**



#### **BASE CABINET DIMENSIONS**

30" W x 21.75" D x 18" H

# **FEATURES**

- Solid wood frame & plywood panels
- Dovetail drawers and joints
- Soft closing doors & drawers

## HARDWARE FINISHES



#### **AVAILABLE COLORS**



#### FRONT VIEW



30"

#### **SIDE VIEW**







#### **OVERALL DIMENSIONS**

30.25" W x 22" D x 1.5" H

#### **COUNTERTOP OPTIONS**



Carrara White Quartz CO-030S-REC-CT

# COUNTERTOP PLAN VIEW



#### **FEATURES**

- Solid countertop with mitered edges & seams
- Undermount white rectangular sink
- Pre-drilled for 8" widespread faucet

#### **INCLUDED**

- Countertop
- Matching Backsplash
- Rectangle Sink

#### **EDGE SIDE VIEW**



## THREE DIMENSIONAL COUNTERTOP VIEW