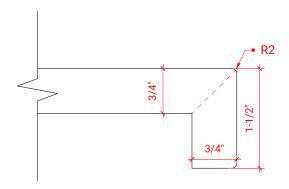

# **W030S**



#### **BASE CABINET DIMENSIONS**

30" W x 21.75" D x 18" H

# **FEATURES**

- Solid wood frame & plywood panels
- Dovetail drawers and joints
- Soft closing doors & drawers

## HARDWARE FINISHES



#### **AVAILABLE COLORS**



#### FRONT VIEW



30"

#### **SIDE VIEW**







#### **OVERALL DIMENSIONS**

30.25" W x 22" D x 1.5" H

#### **COUNTERTOP OPTIONS**



Carrara White Quartz CO-030S-REC-CT

# COUNTERTOP PLAN VIEW



#### **FEATURES**

- Solid countertop with mitered edges & seams
- Undermount white rectangular sink
- Pre-drilled for 8" widespread faucet

#### **INCLUDED**

- Countertop
- Matching Backsplash
- Rectangle Sink

#### **EDGE SIDE VIEW**



## THREE DIMENSIONAL COUNTERTOP VIEW