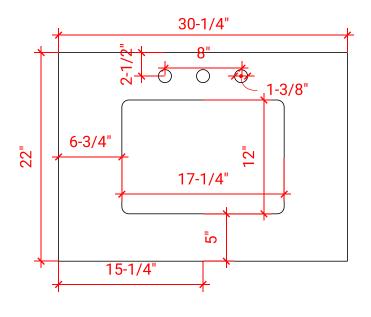

#### **OVERALL DIMENSIONS**

30.25" W x 22" D x 1.5" H

#### **COUNTERTOP OPTIONS**

Carrara White Quartz CO-030S-REC-CT

# COUNTERTOP PLAN VIEW

#### **FEATURES**

- Solid countertop with mitered edges & seams
- Undermount white rectangular sink
- Pre-drilled for 8" widespread faucet

#### **INCLUDED**

- Countertop
- Matching Backsplash
- Rectangle Sink