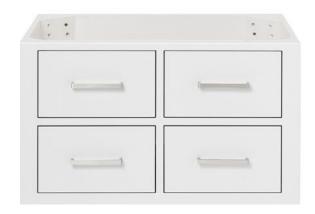

# **W030S**

#### **BASE CABINET DIMENSIONS**

30" W x 21.75" D x 18" H

# **FEATURES**

- Solid wood frame & plywood panels
- Dovetail drawers and joints
- Soft closing doors & drawers