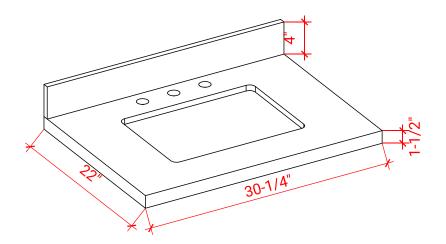

# **W030S**



#### **BASE CABINET DIMENSIONS**

30" W x 21.75" D x 18" H

# **FEATURES**

- Solid wood frame & plywood panels
- Dovetail drawers and joints
- Soft closing doors & drawers

## HARDWARE FINISHES



#### **AVAILABLE COLORS**



#### FRONT VIEW



30"

#### **SIDE VIEW**







#### **OVERALL DIMENSIONS**

30.25" W x 22" D x 1.5" H

#### **COUNTERTOP OPTIONS**



Carrara White Quartz CO-030S-REC-CT

# COUNTERTOP PLAN VIEW



#### **FEATURES**

- Solid countertop with mitered edges & seams
- Undermount white rectangular sink
- Pre-drilled for 8" widespread faucet

#### **INCLUDED**

- Countertop
- Matching Backsplash
- Rectangle Sink

#### **EDGE SIDE VIEW**



## THREE DIMENSIONAL COUNTERTOP VIEW