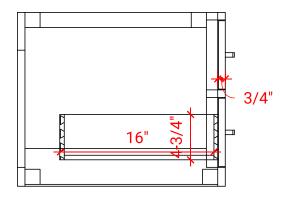

# **W030S**



#### **BASE CABINET DIMENSIONS**

30" W x 21.75" D x 18" H

# **FEATURES**

- Solid wood frame & plywood panels
- Dovetail drawers and joints
- Soft closing doors & drawers

## HARDWARE FINISHES



#### **AVAILABLE COLORS**



#### FRONT VIEW



30"

#### **SIDE VIEW**







#### **OVERALL DIMENSIONS**

30.25" W x 22" D x 1.5" H

#### **COUNTERTOP OPTIONS**



Carrara White Quartz CO-030S-REC-CT

# COUNTERTOP PLAN VIEW



#### **FEATURES**

- Solid countertop with mitered edges & seams
- Undermount white rectangular sink
- Pre-drilled for 8" widespread faucet

#### **INCLUDED**

- Countertop
- Matching Backsplash
- Rectangle Sink

#### **EDGE SIDE VIEW**



## THREE DIMENSIONAL COUNTERTOP VIEW