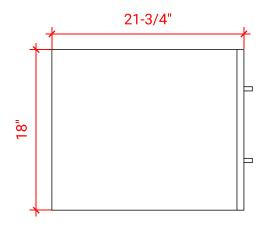

# **W030S**



#### **BASE CABINET DIMENSIONS**

30" W x 21.75" D x 18" H

# **FEATURES**

- Solid wood frame & plywood panels
- Dovetail drawers and joints
- Soft closing doors & drawers

## HARDWARE FINISHES



#### **AVAILABLE COLORS**



#### FRONT VIEW



30"

#### **SIDE VIEW**







#### **OVERALL DIMENSIONS**

30.25" W x 22" D x 1.5" H

#### **COUNTERTOP OPTIONS**



Carrara White Quartz CO-030S-REC-CT

# COUNTERTOP PLAN VIEW



#### **FEATURES**

- Solid countertop with mitered edges & seams
- Undermount white rectangular sink
- Pre-drilled for 8" widespread faucet

#### **INCLUDED**

- Countertop
- Matching Backsplash
- Rectangle Sink

#### **EDGE SIDE VIEW**



## THREE DIMENSIONAL COUNTERTOP VIEW