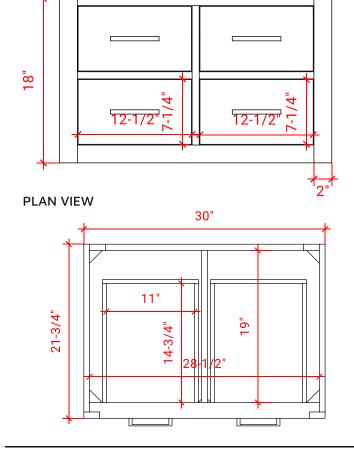

#### **BASE CABINET DIMENSIONS**

30" W x 21.75" D x 18" H

#### FRONT VIEW

30"

#### **SIDE VIEW**

#### **OVERALL DIMENSIONS**

30.25" W x 22" D x 1.5" H