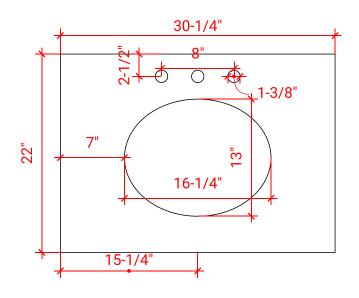

### **OVERALL DIMENSIONS**

30.25" W x 22" D x 1.5" H

### COUNTERTOP PLAN VIEW

### **FEATURES**

- Solid countertop with mitered edges & seams
- Undermount white oval sink
- Pre-drilled for 8" widespread faucet