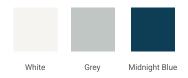

# **W030S**



### **BASE CABINET DIMENSIONS**

30" W x 21.75" D x 18" H

# **FEATURES**

- Solid wood frame & plywood panels
- Dovetail drawers and joints
- Soft closing doors & drawers

## HARDWARE FINISHES



### **AVAILABLE COLORS**



#### FRONT VIEW



30"

#### **SIDE VIEW**







### **OVERALL DIMENSIONS**

30.25" W x 22" D x 1.5" H

### **COUNTERTOP OPTIONS**



Carrara White Quartz CO-030S-OVL-CT

### COUNTERTOP PLAN VIEW



### **FEATURES**

- Solid countertop with mitered edges & seams
- Undermount white oval sink
- Pre-drilled for 8" widespread faucet

#### **INCLUDED**

- Countertop
- Matching Backsplash
- Oval Sink

#### **EDGE SIDE VIEW**



## THREE DIMENSIONAL COUNTERTOP VIEW