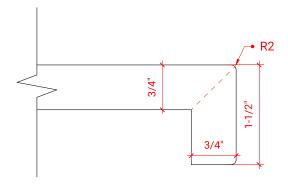

# **W030S**



### **BASE CABINET DIMENSIONS**

30" W x 21.75" D x 18" H

# **FEATURES**

- Solid wood frame & plywood panels
- Dovetail drawers and joints
- Soft closing doors & drawers

## HARDWARE FINISHES



### **AVAILABLE COLORS**



#### FRONT VIEW



30"

#### **SIDE VIEW**







### **OVERALL DIMENSIONS**

30.25" W x 22" D x 1.5" H

### **COUNTERTOP OPTIONS**



Carrara White Quartz CO-030S-OVL-CT

### COUNTERTOP PLAN VIEW



### **FEATURES**

- Solid countertop with mitered edges & seams
- Undermount white oval sink
- Pre-drilled for 8" widespread faucet

#### **INCLUDED**

- Countertop
- Matching Backsplash
- Oval Sink

#### **EDGE SIDE VIEW**



## THREE DIMENSIONAL COUNTERTOP VIEW