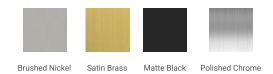

# **W030S**



### **BASE CABINET DIMENSIONS**

30" W x 21.75" D x 18" H

# **FEATURES**

- Solid wood frame & plywood panels
- Dovetail drawers and joints
- Soft closing doors & drawers

## HARDWARE FINISHES



### **AVAILABLE COLORS**



#### FRONT VIEW



30"

#### **SIDE VIEW**







### **OVERALL DIMENSIONS**

30.25" W x 22" D x 1.5" H

### **COUNTERTOP OPTIONS**



Carrara White Quartz CO-030S-OVL-CT

### COUNTERTOP PLAN VIEW



### **FEATURES**

- Solid countertop with mitered edges & seams
- Undermount white oval sink
- Pre-drilled for 8" widespread faucet

#### **INCLUDED**

- Countertop
- Matching Backsplash
- Oval Sink

#### **EDGE SIDE VIEW**



## THREE DIMENSIONAL COUNTERTOP VIEW