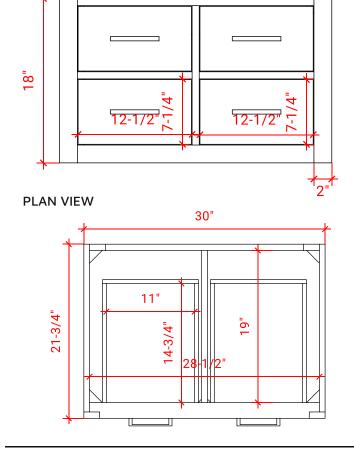

### **BASE CABINET DIMENSIONS**

30" W x 21.75" D x 18" H

#### FRONT VIEW

30"

#### **SIDE VIEW**

### **OVERALL DIMENSIONS**

30.25" W x 22" D x 1.5" H