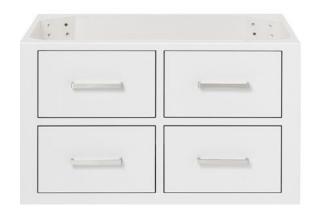

# **W030S**

### **BASE CABINET DIMENSIONS**

30" W x 21.75" D x 18" H

# **FEATURES**

- Solid wood frame & plywood panels
- Dovetail drawers and joints
- Soft closing doors & drawers