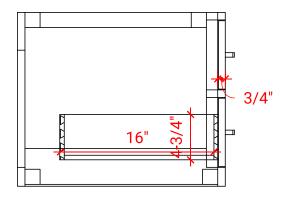

# **W030S**



### **BASE CABINET DIMENSIONS**

30" W x 21.75" D x 18" H

# **FEATURES**

- Solid wood frame & plywood panels
- Dovetail drawers and joints
- Soft closing doors & drawers

## HARDWARE FINISHES



### **AVAILABLE COLORS**



#### FRONT VIEW



30"

#### **SIDE VIEW**







### **OVERALL DIMENSIONS**

30.25" W x 22" D x 1.5" H

### **COUNTERTOP OPTIONS**



Carrara White Quartz CO-030S-OVL-CT

### COUNTERTOP PLAN VIEW



### **FEATURES**

- Solid countertop with mitered edges & seams
- Undermount white oval sink
- Pre-drilled for 8" widespread faucet

#### **INCLUDED**

- Countertop
- Matching Backsplash
- Oval Sink

#### **EDGE SIDE VIEW**



## THREE DIMENSIONAL COUNTERTOP VIEW