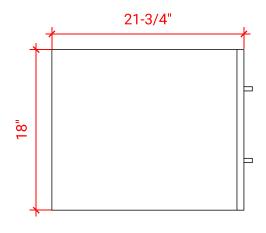

# **W030S**



### **BASE CABINET DIMENSIONS**

30" W x 21.75" D x 18" H

# **FEATURES**

- Solid wood frame & plywood panels
- Dovetail drawers and joints
- Soft closing doors & drawers

## HARDWARE FINISHES



### **AVAILABLE COLORS**



#### FRONT VIEW



30"

#### **SIDE VIEW**







### **OVERALL DIMENSIONS**

30.25" W x 22" D x 1.5" H

### **COUNTERTOP OPTIONS**



Carrara White Quartz CO-030S-OVL-CT

### COUNTERTOP PLAN VIEW



### **FEATURES**

- Solid countertop with mitered edges & seams
- Undermount white oval sink
- Pre-drilled for 8" widespread faucet

#### **INCLUDED**

- Countertop
- Matching Backsplash
- Oval Sink

#### **EDGE SIDE VIEW**



## THREE DIMENSIONAL COUNTERTOP VIEW