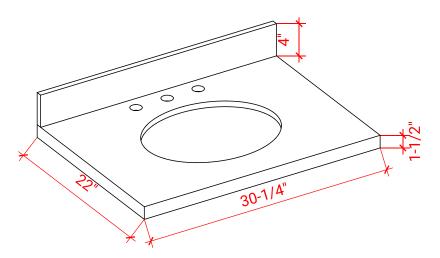

# **W030S**



### **BASE CABINET DIMENSIONS**

30" W x 21.75" D x 18" H

# **FEATURES**

- Solid wood frame & plywood panels
- Dovetail drawers and joints
- Soft closing doors & drawers

## HARDWARE FINISHES



### **AVAILABLE COLORS**



#### FRONT VIEW



30"

#### **SIDE VIEW**







### **OVERALL DIMENSIONS**

30.25" W x 22" D x 1.5" H

### **COUNTERTOP OPTIONS**



Carrara White Quartz CO-030S-OVL-CT

### COUNTERTOP PLAN VIEW



### **FEATURES**

- Solid countertop with mitered edges & seams
- Undermount white oval sink
- Pre-drilled for 8" widespread faucet

#### **INCLUDED**

- Countertop
- Matching Backsplash
- Oval Sink

#### **EDGE SIDE VIEW**



## THREE DIMENSIONAL COUNTERTOP VIEW