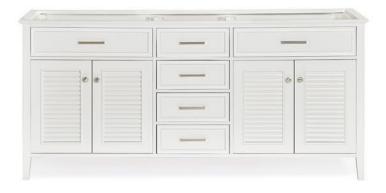

# ARIEL

# D073D

# BASE CABINET DIMENSIONS

72" W x 21.5" D x 34.5" H

## FEATURES

- Solid wood frame & plywood panels
- Dovetail drawers and joints
- Soft closing doors & drawers