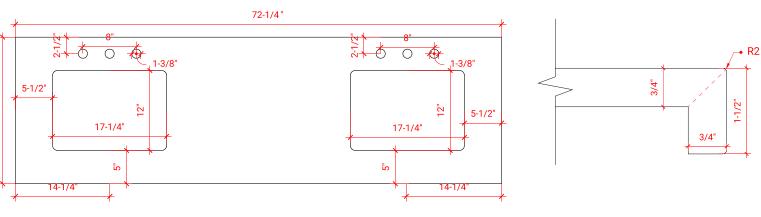

## OVERALL DIMENSIONS

72.25" W x 22".D x 1.5" H

## COUNTERTOP OPTIONS

Carrara White Quartz CQ-072D-REC-CT

#### COUNTERTOP PLAN VIEW

22"

#### FEATURES

• Solid countertop with mitered edges & seams

EDGE SIDE VIEW

- Undermount white rectangular sink
- Pre-drilled for 8" widespread faucet