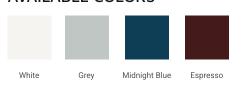

# AVAILABLE COLORS

FRONT VIEW 72" 21-1/2" -3/8 -3/8 22-1/2 22-1/2 C 0 34-1/2" 20-1/8" -3/8 17-1/8" 11-1/8" 20-3/4" 11-1/8 \*\* 1-1/8" 1-1/8" PLAN VIEW 72" 3/4" f 16-3/4" 16-3/4" 21-1/2 14-3/4" 22-1/2" 22-1/2" 19-1/2"