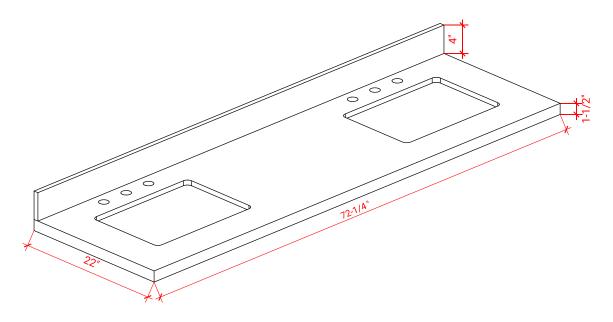

#### THREE DIMENSIONAL COUNTERTOP VIEW

#### FEATURES

• Solid countertop with mitered edges & seams

EDGE SIDE VIEW

- Undermount white rectangular sink
- Pre-drilled for 8" widespread faucet

#### INCLUDED

- Countertop
- Matching Backsplash
- Rectangle Sinks