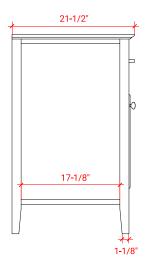

## D073D



## **BASE CABINET DIMENSIONS**

72" W x 21.5" D x 34.5" H

## **FEATURES**

- Solid wood frame & plywood panels
- Dovetail drawers and joints
- Soft closing doors & drawers

## HARDWARE FINISHES



## **AVAILABLE COLORS**





#### SIDE VIEW



## **PLAN VIEW**







## **OVERALL DIMENSIONS**

72.25" W x 22".D x 1.5" H

#### **COUNTERTOP OPTIONS**



Carrara White Quartz CQ-072D-OVL-CT

## **FEATURES**

- Solid countertop with mitered edges & seams
- Undermount white oval sink
- Pre-drilled for 8" widespread faucet

#### **INCLUDED**

- Countertop
- Matching Backsplash
- Oval Sinks

# COUNTERTOP PLAN VIEW

# **EDGE SIDE VIEW**



#### THREE DIMENSIONAL COUNTERTOP VIEW