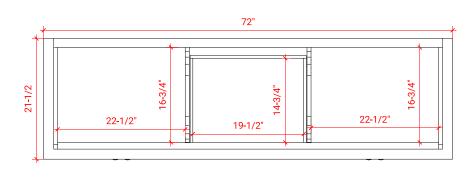

## D073D



## **BASE CABINET DIMENSIONS**

72" W x 21.5" D x 34.5" H

## **FEATURES**

- Solid wood frame & plywood panels
- Dovetail drawers and joints
- Soft closing doors & drawers

## HARDWARE FINISHES



## **AVAILABLE COLORS**





#### SIDE VIEW



## **PLAN VIEW**







## **OVERALL DIMENSIONS**

72.25" W x 22".D x 1.5" H

#### **COUNTERTOP OPTIONS**



Carrara White Quartz CQ-072D-OVL-CT

## **FEATURES**

- Solid countertop with mitered edges & seams
- Undermount white oval sink
- Pre-drilled for 8" widespread faucet

#### **INCLUDED**

- Countertop
- Matching Backsplash
- Oval Sinks

# COUNTERTOP PLAN VIEW

# **EDGE SIDE VIEW**



#### THREE DIMENSIONAL COUNTERTOP VIEW