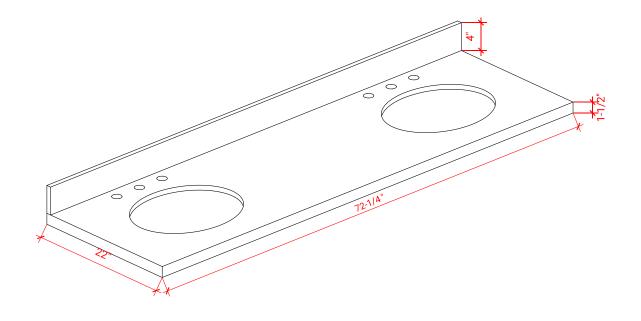

## **PLAN VIEW**

## **OVERALL DIMENSIONS**

72.25" W x 22".D x 1.5" H

#### THREE DIMENSIONAL COUNTERTOP VIEW