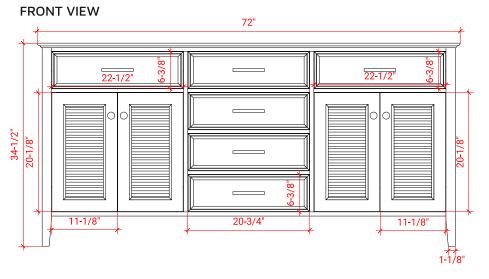

## D073D



## **BASE CABINET DIMENSIONS**

72" W x 21.5" D x 34.5" H

## **FEATURES**

- Solid wood frame & plywood panels
- Dovetail drawers and joints
- Soft closing doors & drawers

## HARDWARE FINISHES



## **AVAILABLE COLORS**





#### SIDE VIEW



## **PLAN VIEW**







## **OVERALL DIMENSIONS**

72.25" W x 22".D x 1.5" H

#### **COUNTERTOP OPTIONS**



Carrara White Quartz CQ-072D-OVL-CT

## **FEATURES**

- Solid countertop with mitered edges & seams
- Undermount white oval sink
- Pre-drilled for 8" widespread faucet

#### **INCLUDED**

- Countertop
- Matching Backsplash
- Oval Sinks

# COUNTERTOP PLAN VIEW

# **EDGE SIDE VIEW**



#### THREE DIMENSIONAL COUNTERTOP VIEW