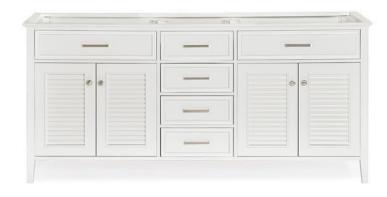

## D073D



## **BASE CABINET DIMENSIONS**

72" W x 21.5" D x 34.5" H

## **FEATURES**

- Solid wood frame & plywood panels
- Dovetail drawers and joints
- Soft closing doors & drawers

## HARDWARE FINISHES



## **AVAILABLE COLORS**





#### SIDE VIEW



## **PLAN VIEW**







## **OVERALL DIMENSIONS**

72.25" W x 22".D x 1.5" H

#### **COUNTERTOP OPTIONS**



Carrara White Quartz CQ-072D-OVL-CT

## **FEATURES**

- Solid countertop with mitered edges & seams
- Undermount white oval sink
- Pre-drilled for 8" widespread faucet

#### **INCLUDED**

- Countertop
- Matching Backsplash
- Oval Sinks

# COUNTERTOP PLAN VIEW

# **EDGE SIDE VIEW**



#### THREE DIMENSIONAL COUNTERTOP VIEW