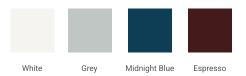

## D073D



## **BASE CABINET DIMENSIONS**

72" W x 21.5" D x 34.5" H

## **FEATURES**

- Solid wood frame & plywood panels
- Dovetail drawers and joints
- Soft closing doors & drawers

## HARDWARE FINISHES



## **AVAILABLE COLORS**





#### SIDE VIEW



## **PLAN VIEW**







## **OVERALL DIMENSIONS**

72.25" W x 22".D x 1.5" H

#### **COUNTERTOP OPTIONS**



Carrara White Quartz CQ-072D-OVL-CT

## **FEATURES**

- Solid countertop with mitered edges & seams
- Undermount white oval sink
- Pre-drilled for 8" widespread faucet

#### **INCLUDED**

- Countertop
- Matching Backsplash
- Oval Sinks

# COUNTERTOP PLAN VIEW

# **EDGE SIDE VIEW**



#### THREE DIMENSIONAL COUNTERTOP VIEW