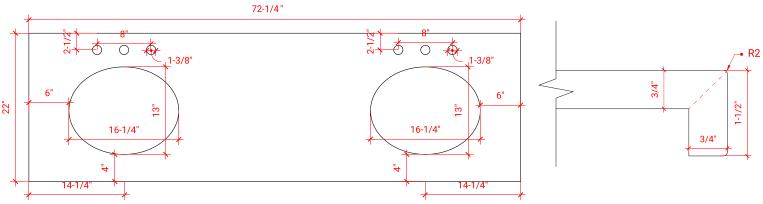

# COUNTERTOP PLAN VIEW

# **EDGE SIDE VIEW**

## **OVERALL DIMENSIONS**

72.25" W x 22".D x 1.5" H

## **FEATURES**

- Solid countertop with mitered edges & seams
- Undermount white oval sink
- Pre-drilled for 8" widespread faucet