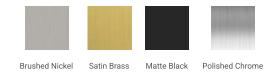

## D073D



## **BASE CABINET DIMENSIONS**

72" W x 21.5" D x 34.5" H

## **FEATURES**

- Solid wood frame & plywood panels
- Dovetail drawers and joints
- Soft closing doors & drawers

## HARDWARE FINISHES



## **AVAILABLE COLORS**





#### SIDE VIEW



## **PLAN VIEW**







## **OVERALL DIMENSIONS**

72.25" W x 22".D x 1.5" H

#### **COUNTERTOP OPTIONS**



Carrara White Quartz CQ-072D-OVL-CT

## **FEATURES**

- Solid countertop with mitered edges & seams
- Undermount white oval sink
- Pre-drilled for 8" widespread faucet

#### **INCLUDED**

- Countertop
- Matching Backsplash
- Oval Sinks

# COUNTERTOP PLAN VIEW

# **EDGE SIDE VIEW**



#### THREE DIMENSIONAL COUNTERTOP VIEW