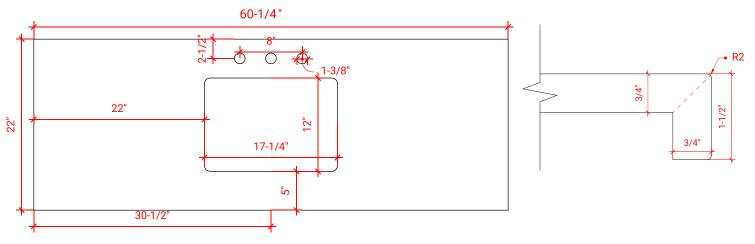

## OVERALL DIMENSIONS

60.25" W x 22" D x 1.5" H

## COUNTERTOP OPTIONS

Carrara White Quartz CQ-060S-REC-CT

#### COUNTERTOP PLAN VIEW

### FEATURES

• Solid countertop with mitered edges & seams

EDGE SIDE VIEW

- Undermount white rectangular sink
- Pre-drilled for 8" widespread faucet