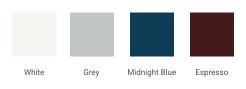

# ARIEL

## D061S



## **BASE CABINET DIMENSIONS**

60" W x 21.5" D x 34.5" H

## **FEATURES**

- Solid wood frame & plywood panels
- Dovetail drawers and joints
- Soft closing doors & drawers

### HARDWARE FINISHES



Satin Brass Matte Black

Polished Chrome

## AVAILABLE COLORS



#### FRONT VIEW 60" 21-1/2" -3/8 25-1/4" olo 34-1/2" 6-3/8" 17-1/8" 12-1/2" 14-1/8' 1-1/8 1-1/8" PLAN VIEW 60" 3/4" 21-1/2" 14-3/4" 16.8" 14-3/4" Н 25-1/4" 12-1/2" 12-1/2"

SIDE VIEW

## OVERALL DIMENSIONS

60.25" W x 22" D x 1.5" H

## COUNTERTOP OPTIONS



Carrara White Quartz CQ-060S-REC-CT

#### COUNTERTOP PLAN VIEW

### FEATURES

• Solid countertop with mitered edges & seams

EDGE SIDE VIEW

- Undermount white rectangular sink
- Pre-drilled for 8" widespread faucet

#### INCLUDED

- Countertop
- Matching Backsplash
- Rectangle Sink



#### THREE DIMENSIONAL COUNTERTOP VIEW