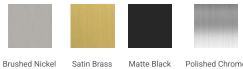

# ARIEL

## D061S



## **BASE CABINET DIMENSIONS**

60" W x 21.5" D x 34.5" H

## **FEATURES**

- Solid wood frame & plywood panels
- Dovetail drawers and joints
- Soft closing doors & drawers

### HARDWARE FINISHES



Satin Brass Matte Black

Polished Chrome

## AVAILABLE COLORS



#### FRONT VIEW 60" 21-1/2" -3/8 25-1/4" olo 34-1/2" 6-3/8" 17-1/8" 12-1/2" 14-1/8' 1-1/8 1-1/8" PLAN VIEW 60" 3/4" 21-1/2" 14-3/4" 16.8" 14-3/4" Н 25-1/4" 12-1/2" 12-1/2"

SIDE VIEW

## OVERALL DIMENSIONS

60.25" W x 22" D x 1.5" H

## COUNTERTOP OPTIONS



Carrara White Quartz CQ-060S-REC-CT

#### COUNTERTOP PLAN VIEW

### FEATURES

• Solid countertop with mitered edges & seams

EDGE SIDE VIEW

- Undermount white rectangular sink
- Pre-drilled for 8" widespread faucet

#### INCLUDED

- Countertop
- Matching Backsplash
- Rectangle Sink



#### THREE DIMENSIONAL COUNTERTOP VIEW