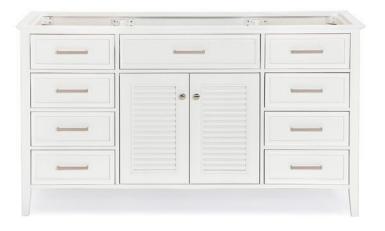

# ARIEL

## D061S

## **BASE CABINET DIMENSIONS**

60" W x 21.5" D x 34.5" H

## **FEATURES**

- Solid wood frame & plywood panels
- Dovetail drawers and joints
- Soft closing doors & drawers