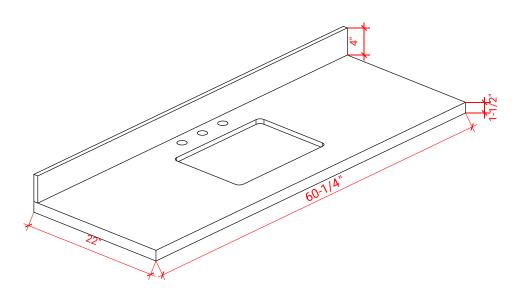

## OVERALL DIMENSIONS

60.25" W x 22" D x 1.5" H

#### THREE DIMENSIONAL COUNTERTOP VIEW