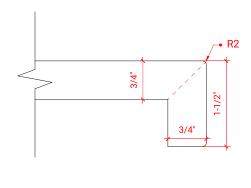

# **D061S**



# **BASE CABINET DIMENSIONS**

60" W x 21.5" D x 34.5" H

# **FEATURES**

- Solid wood frame & plywood panels
- Dovetail drawers and joints
- Soft closing doors & drawers

# HARDWARE FINISHES



# **AVAILABLE COLORS**



#### **FRONT VIEW**



#### SIDE VIEW



# **PLAN VIEW**







# **OVERALL DIMENSIONS**

60.25" W x 22" D x 1.5" H

#### **COUNTERTOP OPTIONS**



Carrara White Quartz CQ-060S-OVL-CT

# **FEATURES**

- Solid countertop with mitered edges & seams
- Undermount white oval sink
- Pre-drilled for 8" widespread faucet

#### **INCLUDED**

- Countertop
- Matching Backsplash
- Oval Sink

#### **COUNTERTOP PLAN VIEW**

# 60-1/4" 8" 22-1/4" 16-1/4" 30-1/2"

#### **EDGE SIDE VIEW**



# THREE DIMENSIONAL COUNTERTOP VIEW