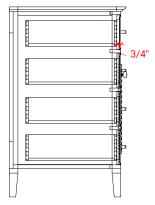

# **D061S**



# **BASE CABINET DIMENSIONS**

60" W x 21.5" D x 34.5" H

# **FEATURES**

- Solid wood frame & plywood panels
- Dovetail drawers and joints
- Soft closing doors & drawers

# HARDWARE FINISHES



# **AVAILABLE COLORS**



#### **FRONT VIEW**



#### SIDE VIEW



# **PLAN VIEW**







# **OVERALL DIMENSIONS**

60.25" W x 22" D x 1.5" H

#### **COUNTERTOP OPTIONS**



Carrara White Quartz CQ-060S-OVL-CT

# **FEATURES**

- Solid countertop with mitered edges & seams
- Undermount white oval sink
- Pre-drilled for 8" widespread faucet

#### **INCLUDED**

- Countertop
- Matching Backsplash
- Oval Sink

#### **COUNTERTOP PLAN VIEW**

# 60-1/4" 8" 22-1/4" 16-1/4" 30-1/2"

#### **EDGE SIDE VIEW**



# THREE DIMENSIONAL COUNTERTOP VIEW