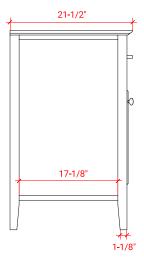

# **D061S**



# **BASE CABINET DIMENSIONS**

60" W x 21.5" D x 34.5" H

# **FEATURES**

- Solid wood frame & plywood panels
- Dovetail drawers and joints
- Soft closing doors & drawers

# HARDWARE FINISHES



# **AVAILABLE COLORS**



#### **FRONT VIEW**



#### SIDE VIEW



# **PLAN VIEW**







# **OVERALL DIMENSIONS**

60.25" W x 22" D x 1.5" H

#### **COUNTERTOP OPTIONS**



Carrara White Quartz CQ-060S-OVL-CT

# **FEATURES**

- Solid countertop with mitered edges & seams
- Undermount white oval sink
- Pre-drilled for 8" widespread faucet

#### **INCLUDED**

- Countertop
- Matching Backsplash
- Oval Sink

#### **COUNTERTOP PLAN VIEW**

# 60-1/4" 8" 22-1/4" 16-1/4" 30-1/2"

#### **EDGE SIDE VIEW**



# THREE DIMENSIONAL COUNTERTOP VIEW