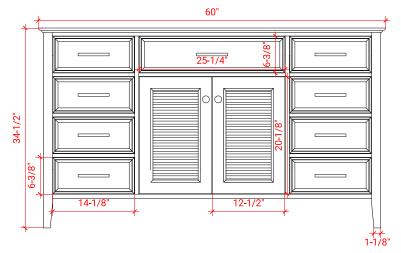

# **BASE CABINET DIMENSIONS**

60" W x 21.5" D x 34.5" H

#### **FRONT VIEW**

#### SIDE VIEW

# **PLAN VIEW**

# **OVERALL DIMENSIONS**

60.25" W x 22" D x 1.5" H