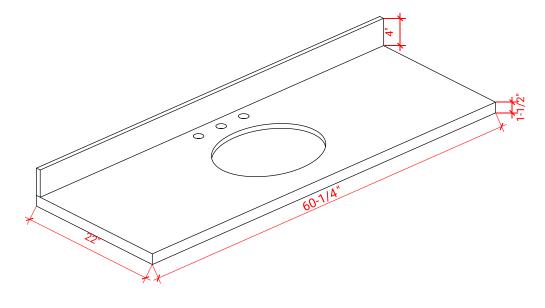

# **OVERALL DIMENSIONS**

60.25" W x 22" D x 1.5" H

# THREE DIMENSIONAL COUNTERTOP VIEW