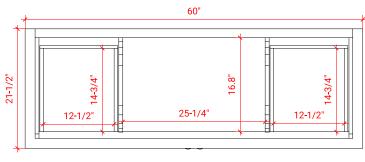

# **D061S**



# **BASE CABINET DIMENSIONS**

60" W x 21.5" D x 34.5" H

# **FEATURES**

- Solid wood frame & plywood panels
- Dovetail drawers and joints
- Soft closing doors & drawers

# HARDWARE FINISHES



# **AVAILABLE COLORS**



#### **FRONT VIEW**



#### SIDE VIEW



# **PLAN VIEW**







# **OVERALL DIMENSIONS**

60.25" W x 22" D x 1.5" H

#### **COUNTERTOP OPTIONS**



Carrara White Quartz CQ-060S-OVL-CT

# **FEATURES**

- Solid countertop with mitered edges & seams
- Undermount white oval sink
- Pre-drilled for 8" widespread faucet

#### **INCLUDED**

- Countertop
- Matching Backsplash
- Oval Sink

#### **COUNTERTOP PLAN VIEW**

# 60-1/4" 8" 22-1/4" 16-1/4" 30-1/2"

#### **EDGE SIDE VIEW**



# THREE DIMENSIONAL COUNTERTOP VIEW