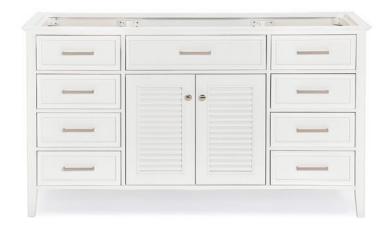

# **D061S**

# **BASE CABINET DIMENSIONS**

60" W x 21.5" D x 34.5" H

# **FEATURES**

- Solid wood frame & plywood panels
- Dovetail drawers and joints
- Soft closing doors & drawers