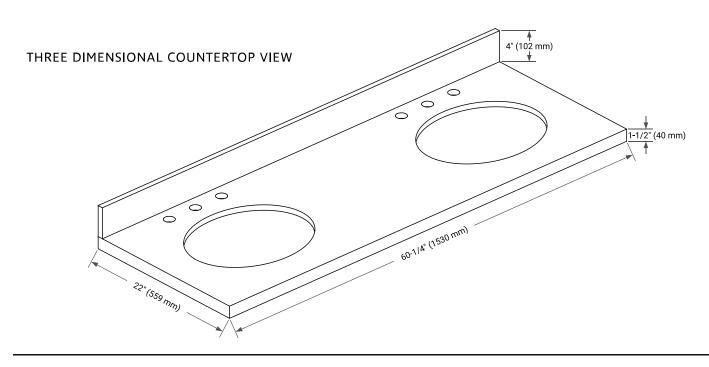

## **BASE CABINET DIMENSIONS**

60" W x 21.5" D x 33.5" H



## **FEATURES**

- · Solid wood frame & plywood panels
- Dovetail drawers and joints
- Soft closing doors & drawers

#### **HARDWARE FINISHES\***



Hardware comes preinstalled with the illustrated option. Other finishes are available on our online store if you prefer a different one.

## **AVAILABLE COLORS**



#### **FRONT VIEW**



#### SIDE VIEW



# **PLAN VIEW**







## **OVERALL DIMENSIONS**

60.25" W x 22" D x 1.5" H

### **COUNTERTOP OPTIONS**



Carrara White Quartz

## **FEATURES**

- Solid countertop with mitered edges & seams
- Undermount white oval sink
- Pre-drilled for 8" widespread faucet

#### **INCLUDED**

- Countertop
- Matching Backsplash
- Oval Sinks

#### COUNTERTOP PLAN VIEW

#### **EDGE SIDE VIEW**