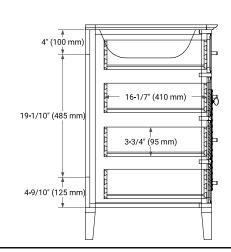

## **BASE CABINET DIMENSIONS**

60" W x 21.5" D x 33.5" H



## **FEATURES**

- · Solid wood frame & plywood panels
- Dovetail drawers and joints
- Soft closing doors & drawers

#### **HARDWARE FINISHES\***



Hardware comes preinstalled with the illustrated option. Other finishes are available on our online store if you prefer a different one.

## **AVAILABLE COLORS**



#### **FRONT VIEW**



#### SIDE VIEW



# **PLAN VIEW**







## **OVERALL DIMENSIONS**

60.25" W x 22" D x 1.5" H

### **COUNTERTOP OPTIONS**



Carrara White Quartz

## **FEATURES**

- Solid countertop with mitered edges & seams
- Undermount white oval sink
- Pre-drilled for 8" widespread faucet

#### **INCLUDED**

- Countertop
- Matching Backsplash
- Oval Sinks

#### COUNTERTOP PLAN VIEW

#### **EDGE SIDE VIEW**