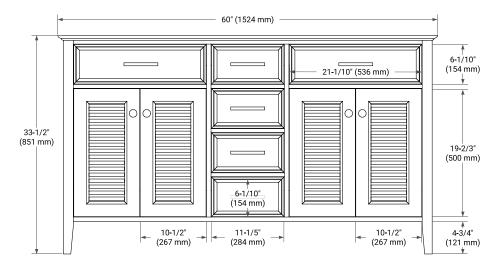

## **BASE CABINET DIMENSIONS**

60" W x 21.5" D x 33.5" H

#### **FRONT VIEW**

#### SIDE VIEW

# **PLAN VIEW**