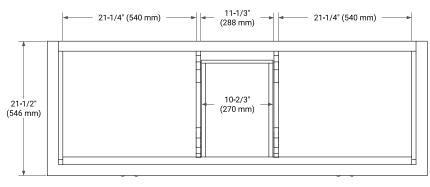

## **BASE CABINET DIMENSIONS**

60" W x 21.5" D x 33.5" H



## **FEATURES**

- · Solid wood frame & plywood panels
- Dovetail drawers and joints
- Soft closing doors & drawers

#### **HARDWARE FINISHES\***



Hardware comes preinstalled with the illustrated option. Other finishes are available on our online store if you prefer a different one.

## **AVAILABLE COLORS**



#### **FRONT VIEW**



#### SIDE VIEW



# **PLAN VIEW**







## **OVERALL DIMENSIONS**

60.25" W x 22" D x 1.5" H

### **COUNTERTOP OPTIONS**



Carrara White Quartz

## **FEATURES**

- Solid countertop with mitered edges & seams
- Undermount white oval sink
- Pre-drilled for 8" widespread faucet

#### **INCLUDED**

- Countertop
- Matching Backsplash
- Oval Sinks

#### COUNTERTOP PLAN VIEW

#### **EDGE SIDE VIEW**