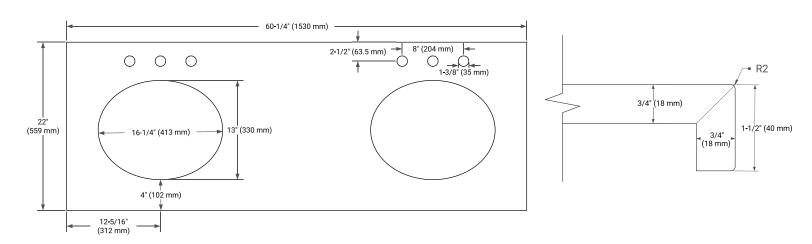

#### COUNTERTOP PLAN VIEW

#### **EDGE SIDE VIEW**

## **OVERALL DIMENSIONS**

60.25" W x 22" D x 1.5" H

## **FEATURES**

- Solid countertop with mitered edges & seams
- Undermount white oval sink
- Pre-drilled for 8" widespread faucet