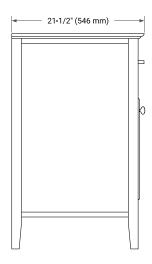

## **BASE CABINET DIMENSIONS**

60" W x 21.5" D x 33.5" H



## **FEATURES**

- · Solid wood frame & plywood panels
- Dovetail drawers and joints
- Soft closing doors & drawers

#### **HARDWARE FINISHES\***



Hardware comes preinstalled with the illustrated option. Other finishes are available on our online store if you prefer a different one.

## **AVAILABLE COLORS**



#### **FRONT VIEW**



#### SIDE VIEW



# **PLAN VIEW**







## **OVERALL DIMENSIONS**

60.25" W x 22" D x 1.5" H

### **COUNTERTOP OPTIONS**



Carrara White Quartz

## **FEATURES**

- Solid countertop with mitered edges & seams
- Undermount white oval sink
- Pre-drilled for 8" widespread faucet

#### **INCLUDED**

- Countertop
- Matching Backsplash
- Oval Sinks

#### COUNTERTOP PLAN VIEW

#### **EDGE SIDE VIEW**