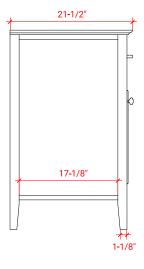

# D055S



## **BASE CABINET DIMENSIONS**

54" W x 21.5" D x 34.5" H

## **FEATURES**

- Solid wood frame & plywood panels
- Dovetail drawers and joints
- Soft closing doors & drawers

## HARDWARE FINISHES



# **AVAILABLE COLORS**



#### **FRONT VIEW**



# SIDE VIEW



# **PLAN VIEW**





## **OVERALL DIMENSIONS**

54.25" W x 22".D x 1.5" H

# **COUNTERTOP OPTIONS**



Carrara White Quartz CQ-054S-REC-CT

## **FEATURES**

- Solid countertop with mitered edges & seams
- Undermount white rectangular sink
- Pre-drilled for 8" widespread faucet

#### **INCLUDED**

- Countertop
- Matching Backsplash
- Rectangle Sink

#### COUNTERTOP PLAN VIEW



#### **EDGE SIDE VIEW**



#### THREE DIMENSIONAL COUNTERTOP VIEW