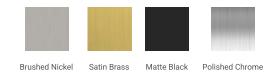

# D055S



## **BASE CABINET DIMENSIONS**

54" W x 21.5" D x 34.5" H

## **FEATURES**

- Solid wood frame & plywood panels
- Dovetail drawers and joints
- Soft closing doors & drawers

## HARDWARE FINISHES



# **AVAILABLE COLORS**



#### **FRONT VIEW**



# SIDE VIEW



# **PLAN VIEW**





## **OVERALL DIMENSIONS**

54.25" W x 22".D x 1.5" H

# **COUNTERTOP OPTIONS**



Carrara White Quartz CQ-054S-REC-CT

## **FEATURES**

- Solid countertop with mitered edges & seams
- Undermount white rectangular sink
- Pre-drilled for 8" widespread faucet

#### **INCLUDED**

- Countertop
- Matching Backsplash
- Rectangle Sink

#### COUNTERTOP PLAN VIEW



#### **EDGE SIDE VIEW**



#### THREE DIMENSIONAL COUNTERTOP VIEW