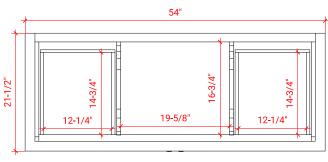

# D055S



## **BASE CABINET DIMENSIONS**

54" W x 21.5" D x 34.5" H

## **FEATURES**

- Solid wood frame & plywood panels
- Dovetail drawers and joints
- Soft closing doors & drawers

## HARDWARE FINISHES



# **AVAILABLE COLORS**



#### **FRONT VIEW**



# SIDE VIEW



# **PLAN VIEW**





## **OVERALL DIMENSIONS**

54.25" W x 22".D x 1.5" H

# **COUNTERTOP OPTIONS**



Carrara White Quartz CQ-054S-REC-CT

## **FEATURES**

- Solid countertop with mitered edges & seams
- Undermount white rectangular sink
- Pre-drilled for 8" widespread faucet

#### **INCLUDED**

- Countertop
- Matching Backsplash
- Rectangle Sink

#### COUNTERTOP PLAN VIEW



#### **EDGE SIDE VIEW**



#### THREE DIMENSIONAL COUNTERTOP VIEW