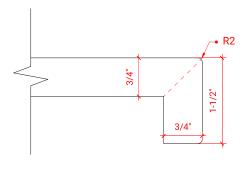

# D055S



## **BASE CABINET DIMENSIONS**

54" W x 21.5" D x 34.5" H

## **FEATURES**

- Solid wood frame & plywood panels
- Dovetail drawers and joints
- Soft closing doors & drawers

## HARDWARE FINISHES



# **AVAILABLE COLORS**



#### **FRONT VIEW**



# SIDE VIEW



# **PLAN VIEW**





## **OVERALL DIMENSIONS**

54.25" W x 22".D x 1.5" H

# **COUNTERTOP OPTIONS**



Carrara White Quartz CQ-054S-REC-CT

## **FEATURES**

- Solid countertop with mitered edges & seams
- Undermount white rectangular sink
- Pre-drilled for 8" widespread faucet

#### **INCLUDED**

- Countertop
- Matching Backsplash
- Rectangle Sink

#### COUNTERTOP PLAN VIEW



#### **EDGE SIDE VIEW**



#### THREE DIMENSIONAL COUNTERTOP VIEW