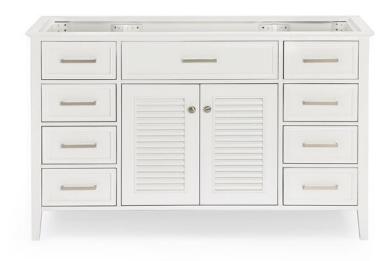

# D055S

## **BASE CABINET DIMENSIONS**

54" W x 21.5" D x 34.5" H

## **FEATURES**

- Solid wood frame & plywood panels
- Dovetail drawers and joints
- Soft closing doors & drawers