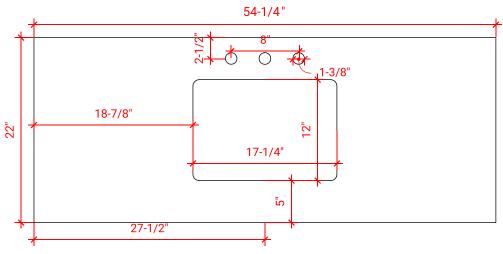

# D055S



## **BASE CABINET DIMENSIONS**

54" W x 21.5" D x 34.5" H

## **FEATURES**

- Solid wood frame & plywood panels
- Dovetail drawers and joints
- Soft closing doors & drawers

## HARDWARE FINISHES



# **AVAILABLE COLORS**



#### **FRONT VIEW**



# SIDE VIEW



# **PLAN VIEW**





## **OVERALL DIMENSIONS**

54.25" W x 22".D x 1.5" H

# **COUNTERTOP OPTIONS**



Carrara White Quartz CQ-054S-REC-CT

## **FEATURES**

- Solid countertop with mitered edges & seams
- Undermount white rectangular sink
- Pre-drilled for 8" widespread faucet

#### **INCLUDED**

- Countertop
- Matching Backsplash
- Rectangle Sink

#### COUNTERTOP PLAN VIEW



#### **EDGE SIDE VIEW**



#### THREE DIMENSIONAL COUNTERTOP VIEW