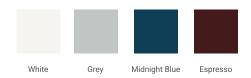

# D055S



## **BASE CABINET DIMENSIONS**

54" W x 21.5" D x 34.5" H

## **FEATURES**

- Solid wood frame & plywood panels
- Dovetail drawers and joints
- Soft closing doors & drawers

## HARDWARE FINISHES



# **AVAILABLE COLORS**



#### **FRONT VIEW**



# SIDE VIEW



# **PLAN VIEW**





## **OVERALL DIMENSIONS**

54.25" W x 22".D x 1.5" H

# **COUNTERTOP OPTIONS**



Carrara White Quartz CQ-054S-REC-CT

## **FEATURES**

- Solid countertop with mitered edges & seams
- Undermount white rectangular sink
- Pre-drilled for 8" widespread faucet

#### **INCLUDED**

- Countertop
- Matching Backsplash
- Rectangle Sink

#### COUNTERTOP PLAN VIEW



#### **EDGE SIDE VIEW**



#### THREE DIMENSIONAL COUNTERTOP VIEW