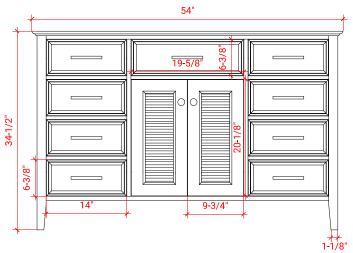

## **BASE CABINET DIMENSIONS**

54" W x 21.5" D x 34.5" H

#### **FRONT VIEW**

# SIDE VIEW

# **PLAN VIEW**

## **OVERALL DIMENSIONS**

54.25" W x 22".D x 1.5" H