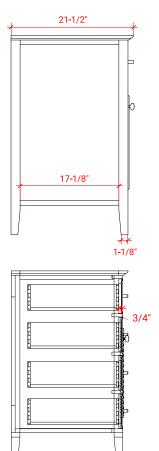

## D049S



### **BASE CABINET DIMENSIONS**

48" W x 21.5" D x 34.5" H

### **FEATURES**

- Solid wood frame & plywood panels
- Dovetail drawers and joints
- Soft closing doors & drawers

# HARDWARE FINISHES



### **AVAILABLE COLORS**



#### **FRONT VIEW**



#### **PLAN VIEW**



#### SIDE VIEW





### **OVERALL DIMENSIONS**

48.25" W x 22".D x 1.5" H

# **COUNTERTOP OPTIONS**



Carrara White Quartz CQ-048S-REC-CT

### **FEATURES**

- Solid countertop with mitered edges & seams
- Undermount white rectangular sink
- Pre-drilled for 8" widespread faucet

#### **INCLUDED**

- Countertop
- Matching Backsplash
- Rectangle Sink

## COUNTERTOP PLAN VIEW



#### **EDGE SIDE VIEW**



#### THREE DIMENSIONAL COUNTERTOP VIEW