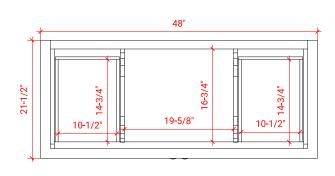

## D049S



### **BASE CABINET DIMENSIONS**

48" W x 21.5" D x 34.5" H

### **FEATURES**

- Solid wood frame & plywood panels
- Dovetail drawers and joints
- Soft closing doors & drawers

# HARDWARE FINISHES



### **AVAILABLE COLORS**



#### **FRONT VIEW**



#### **PLAN VIEW**



#### SIDE VIEW





### **OVERALL DIMENSIONS**

48.25" W x 22".D x 1.5" H

# **COUNTERTOP OPTIONS**



Carrara White Quartz CQ-048S-REC-CT

### **FEATURES**

- Solid countertop with mitered edges & seams
- Undermount white rectangular sink
- Pre-drilled for 8" widespread faucet

#### **INCLUDED**

- Countertop
- Matching Backsplash
- Rectangle Sink

## COUNTERTOP PLAN VIEW



#### **EDGE SIDE VIEW**



#### THREE DIMENSIONAL COUNTERTOP VIEW