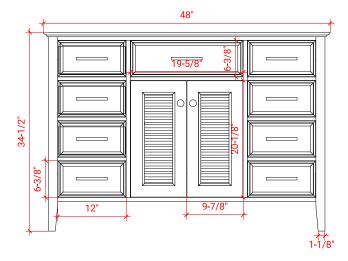

## D049S



### **BASE CABINET DIMENSIONS**

48" W x 21.5" D x 34.5" H

### **FEATURES**

- Solid wood frame & plywood panels
- Dovetail drawers and joints
- Soft closing doors & drawers

# HARDWARE FINISHES



### **AVAILABLE COLORS**



#### **FRONT VIEW**



#### **PLAN VIEW**



#### SIDE VIEW





### **OVERALL DIMENSIONS**

48.25" W x 22".D x 1.5" H

# **COUNTERTOP OPTIONS**



Carrara White Quartz CQ-048S-REC-CT

### **FEATURES**

- Solid countertop with mitered edges & seams
- Undermount white rectangular sink
- Pre-drilled for 8" widespread faucet

#### **INCLUDED**

- Countertop
- Matching Backsplash
- Rectangle Sink

## COUNTERTOP PLAN VIEW



#### **EDGE SIDE VIEW**



#### THREE DIMENSIONAL COUNTERTOP VIEW