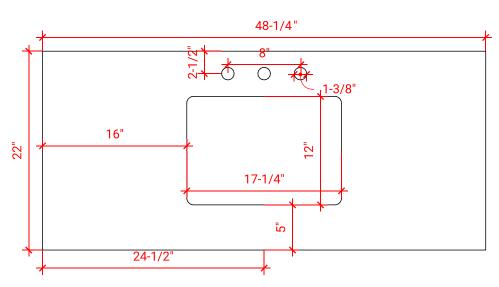

## D049S



### **BASE CABINET DIMENSIONS**

48" W x 21.5" D x 34.5" H

### **FEATURES**

- Solid wood frame & plywood panels
- Dovetail drawers and joints
- Soft closing doors & drawers

# HARDWARE FINISHES



### **AVAILABLE COLORS**



#### **FRONT VIEW**



#### **PLAN VIEW**



#### SIDE VIEW





### **OVERALL DIMENSIONS**

48.25" W x 22".D x 1.5" H

# **COUNTERTOP OPTIONS**



Carrara White Quartz CQ-048S-REC-CT

### **FEATURES**

- Solid countertop with mitered edges & seams
- Undermount white rectangular sink
- Pre-drilled for 8" widespread faucet

#### **INCLUDED**

- Countertop
- Matching Backsplash
- Rectangle Sink

## COUNTERTOP PLAN VIEW



#### **EDGE SIDE VIEW**



#### THREE DIMENSIONAL COUNTERTOP VIEW