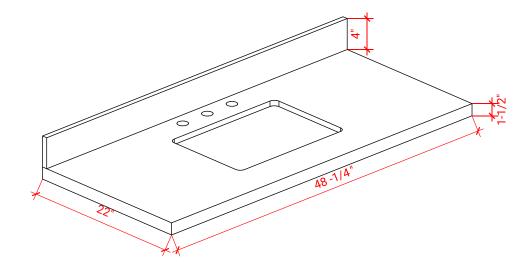

### **OVERALL DIMENSIONS**

48.25" W x 22".D x 1.5" H

# **COUNTERTOP OPTIONS**

Carrara White Quartz CQ-048S-REC-CT

#### THREE DIMENSIONAL COUNTERTOP VIEW