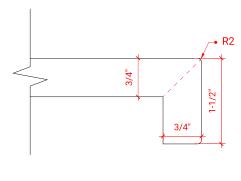

## D049S



### **BASE CABINET DIMENSIONS**

48" W x 21.5" D x 34.5" H

### **FEATURES**

- Solid wood frame & plywood panels
- Dovetail drawers and joints
- Soft closing doors & drawers

# HARDWARE FINISHES



### **AVAILABLE COLORS**



#### **FRONT VIEW**



#### **PLAN VIEW**



#### SIDE VIEW





### **OVERALL DIMENSIONS**

48.25" W x 22".D x 1.5" H

# **COUNTERTOP OPTIONS**



Carrara White Quartz CQ-048S-REC-CT

### **FEATURES**

- Solid countertop with mitered edges & seams
- Undermount white rectangular sink
- Pre-drilled for 8" widespread faucet

#### **INCLUDED**

- Countertop
- Matching Backsplash
- Rectangle Sink

## COUNTERTOP PLAN VIEW



#### **EDGE SIDE VIEW**



#### THREE DIMENSIONAL COUNTERTOP VIEW