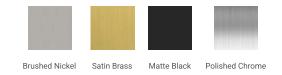

## D049S



### **BASE CABINET DIMENSIONS**

48" W x 21.5" D x 34.5" H

### **FEATURES**

- Solid wood frame & plywood panels
- Dovetail drawers and joints
- Soft closing doors & drawers

# HARDWARE FINISHES



### **AVAILABLE COLORS**



#### **FRONT VIEW**



#### **PLAN VIEW**



#### SIDE VIEW





### **OVERALL DIMENSIONS**

48.25" W x 22".D x 1.5" H

# **COUNTERTOP OPTIONS**



Carrara White Quartz CQ-048S-REC-CT

### **FEATURES**

- Solid countertop with mitered edges & seams
- Undermount white rectangular sink
- Pre-drilled for 8" widespread faucet

#### **INCLUDED**

- Countertop
- Matching Backsplash
- Rectangle Sink

## COUNTERTOP PLAN VIEW



#### **EDGE SIDE VIEW**



#### THREE DIMENSIONAL COUNTERTOP VIEW