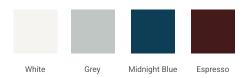

## D049S



### **BASE CABINET DIMENSIONS**

48" W x 21.5" D x 34.5" H

### **FEATURES**

- Solid wood frame & plywood panels
- Dovetail drawers and joints
- Soft closing doors & drawers

# HARDWARE FINISHES



### **AVAILABLE COLORS**



#### **FRONT VIEW**



#### **PLAN VIEW**



#### SIDE VIEW





### **OVERALL DIMENSIONS**

48.25" W x 22".D x 1.5" H

# **COUNTERTOP OPTIONS**



Carrara White Quartz CQ-048S-REC-CT

### **FEATURES**

- Solid countertop with mitered edges & seams
- Undermount white rectangular sink
- Pre-drilled for 8" widespread faucet

#### **INCLUDED**

- Countertop
- Matching Backsplash
- Rectangle Sink

## COUNTERTOP PLAN VIEW



#### **EDGE SIDE VIEW**



#### THREE DIMENSIONAL COUNTERTOP VIEW