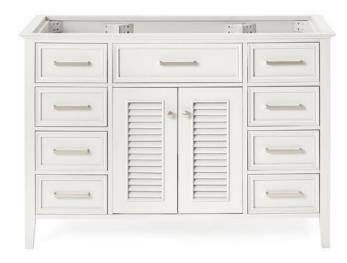

## D049S

### **BASE CABINET DIMENSIONS**

48" W x 21.5" D x 34.5" H

### **FEATURES**

- Solid wood frame & plywood panels
- Dovetail drawers and joints
- Soft closing doors & drawers