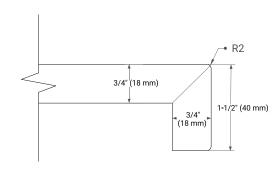

& plywood panels
- · Dovetail drawers and joints
- Soft closing doors & drawers

## HARDWARE FINISHES\*



Hardware comes preinstalled with the illustrated option.
Other finishes are available on our online store if you prefer a different one.

# **AVAILABLE COLORS**



### **FRONT VIEW**



### **SIDE VIEW**



### **PLAN VIEW**







# **OVERALL DIMENSIONS**

48.25" W x 22" D x 1.5" H

# **COUNTERTOP OPTIONS**



Carrara White Quartz

# **FEATURES**

- Solid countertop with mitered edges & seams
- Undermount white oval sink
- Pre-drilled for 8" widespread faucet

# **INCLUDED**

- Countertop
- Matching Backsplash
- Oval Sink

## COUNTERTOP PLAN VIEW

# 48-1/4" (1225 mm) 2-1/2" (63.5 mm) 8" (204 mm) 1-3/8" (35 mm) 16-1/4" (413 mm) 13" (330 mm) 24-1/8" (612.5 mm)

## **EDGE SIDE VIEW**



## THREE DIMENSIONAL COUNTERTOP VIEW