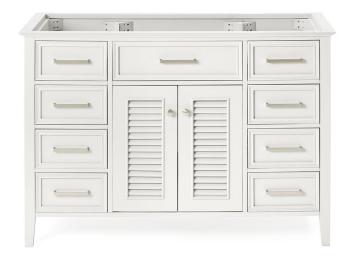

# **BASE CABINET DIMENSIONS**

48" W x 21.5" D x 33.5" H

# **FEATURES**

- · Solid wood frame & plywood panels
- · Dovetail drawers and joints
- Soft closing doors & drawers