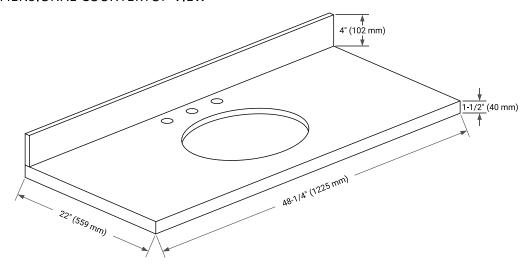

# **OVERALL DIMENSIONS**

48.25" W x 22" D x 1.5" H

## THREE DIMENSIONAL COUNTERTOP VIEW