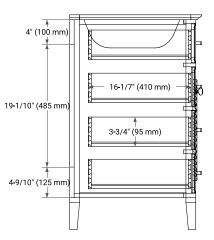

# **BASE CABINET DIMENSIONS**

48" W x 21.5" D x 33.5" H



# **FEATURES**

- · Solid wood frame & plywood panels
- · Dovetail drawers and joints
- Soft closing doors & drawers

## HARDWARE FINISHES\*



Hardware comes preinstalled with the illustrated option.
Other finishes are available on our online store if you prefer a different one.

# **AVAILABLE COLORS**



### **FRONT VIEW**



### **SIDE VIEW**



### **PLAN VIEW**







# **OVERALL DIMENSIONS**

48.25" W x 22" D x 1.5" H

# **COUNTERTOP OPTIONS**



Carrara White Quartz

# **FEATURES**

- Solid countertop with mitered edges & seams
- Undermount white oval sink
- Pre-drilled for 8" widespread faucet

# **INCLUDED**

- Countertop
- Matching Backsplash
- Oval Sink

## COUNTERTOP PLAN VIEW

# 48-1/4" (1225 mm) 2-1/2" (63.5 mm) 8" (204 mm) 1-3/8" (35 mm) 16-1/4" (413 mm) 13" (330 mm) 24-1/8" (612.5 mm)

## **EDGE SIDE VIEW**



## THREE DIMENSIONAL COUNTERTOP VIEW