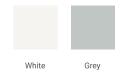

# **BASE CABINET DIMENSIONS**

48" W x 21.5" D x 33.5" H



# **FEATURES**

- · Solid wood frame & plywood panels
- · Dovetail drawers and joints
- Soft closing doors & drawers

## HARDWARE FINISHES\*



Hardware comes preinstalled with the illustrated option.
Other finishes are available on our online store if you prefer a different one.

# **AVAILABLE COLORS**



### **FRONT VIEW**



### **SIDE VIEW**



### **PLAN VIEW**







# **OVERALL DIMENSIONS**

48.25" W x 22" D x 1.5" H

# **COUNTERTOP OPTIONS**



Carrara White Quartz

# **FEATURES**

- Solid countertop with mitered edges & seams
- Undermount white oval sink
- Pre-drilled for 8" widespread faucet

# **INCLUDED**

- Countertop
- Matching Backsplash
- Oval Sink

## COUNTERTOP PLAN VIEW

# 48-1/4" (1225 mm) 2-1/2" (63.5 mm) 8" (204 mm) 1-3/8" (35 mm) 16-1/4" (413 mm) 13" (330 mm) 24-1/8" (612.5 mm)

## **EDGE SIDE VIEW**



## THREE DIMENSIONAL COUNTERTOP VIEW