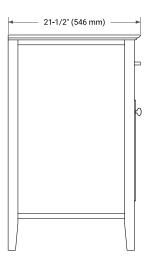

# **BASE CABINET DIMENSIONS**

48" W x 21.5" D x 33.5" H



# **FEATURES**

- · Solid wood frame & plywood panels
- · Dovetail drawers and joints
- Soft closing doors & drawers

## HARDWARE FINISHES\*



Hardware comes preinstalled with the illustrated option.
Other finishes are available on our online store if you prefer a different one.

# **AVAILABLE COLORS**



### **FRONT VIEW**



### **SIDE VIEW**



### **PLAN VIEW**







# **OVERALL DIMENSIONS**

48.25" W x 22" D x 1.5" H

# **COUNTERTOP OPTIONS**



Carrara White Quartz

# **FEATURES**

- Solid countertop with mitered edges & seams
- Undermount white oval sink
- Pre-drilled for 8" widespread faucet

# **INCLUDED**

- Countertop
- Matching Backsplash
- Oval Sink

## COUNTERTOP PLAN VIEW

# 48-1/4" (1225 mm) 2-1/2" (63.5 mm) 8" (204 mm) 1-3/8" (35 mm) 16-1/4" (413 mm) 13" (330 mm) 24-1/8" (612.5 mm)

## **EDGE SIDE VIEW**



## THREE DIMENSIONAL COUNTERTOP VIEW