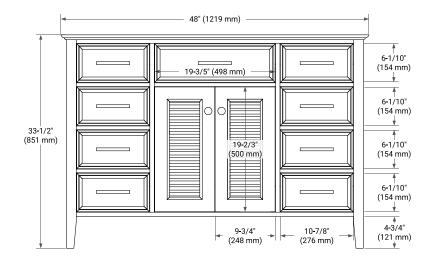

# **BASE CABINET DIMENSIONS**

48" W x 21.5" D x 33.5" H

### **FRONT VIEW**

### **SIDE VIEW**

### **PLAN VIEW**