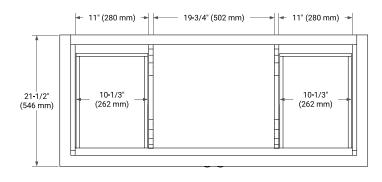

# **BASE CABINET DIMENSIONS**

48" W x 21.5" D x 33.5" H



# **FEATURES**

- · Solid wood frame & plywood panels
- · Dovetail drawers and joints
- Soft closing doors & drawers

## HARDWARE FINISHES\*



Hardware comes preinstalled with the illustrated option.
Other finishes are available on our online store if you prefer a different one.

# **AVAILABLE COLORS**



### **FRONT VIEW**



### **SIDE VIEW**



### **PLAN VIEW**







# **OVERALL DIMENSIONS**

48.25" W x 22" D x 1.5" H

# **COUNTERTOP OPTIONS**



Carrara White Quartz

# **FEATURES**

- Solid countertop with mitered edges & seams
- Undermount white oval sink
- Pre-drilled for 8" widespread faucet

# **INCLUDED**

- Countertop
- Matching Backsplash
- Oval Sink

## COUNTERTOP PLAN VIEW

# 48-1/4" (1225 mm) 2-1/2" (63.5 mm) 8" (204 mm) 1-3/8" (35 mm) 16-1/4" (413 mm) 13" (330 mm) 24-1/8" (612.5 mm)

## **EDGE SIDE VIEW**



## THREE DIMENSIONAL COUNTERTOP VIEW