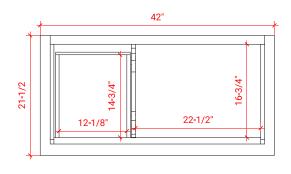

### **BASE CABINET DIMENSIONS**

42" W x 21.5" D x 34.5" H

#### **FRONT VIEW**

#### **PLAN VIEW**