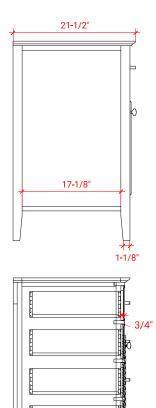

### D043S-R



### **BASE CABINET DIMENSIONS**

42" W x 21.5" D x 34.5" H

## **FEATURES**

- Solid wood frame & plywood panels
- Dovetail drawers and joints
- Soft closing doors & drawers

# HARDWARE FINISHES



### **AVAILABLE COLORS**



#### **FRONT VIEW**



#### **PLAN VIEW**



#### SIDE VIEW





### **OVERALL DIMENSIONS**

42.25" W x 22" D x 1.5" H

#### **COUNTERTOP OPTIONS**



Carrara White Quartz CQ-042S-R-OVL-CT

### **FEATURES**

- Solid countertop with mitered edges & seams
- Undermount white oval sink
- Pre-drilled for 8" widespread faucet

#### **INCLUDED**

- Countertop
- Matching Backsplash
- Oval Sink

### COUNTERTOP PLAN VIEW



#### **EDGE SIDE VIEW**



### THREE DIMENSIONAL COUNTERTOP VIEW