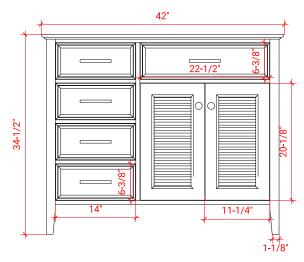

### **BASE CABINET DIMENSIONS**

42" W x 21.5" D x 34.5" H

#### **FRONT VIEW**

#### **PLAN VIEW**

#### SIDE VIEW