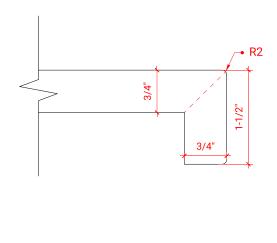

### D043S-R



### **BASE CABINET DIMENSIONS**

42" W x 21.5" D x 34.5" H

## **FEATURES**

- Solid wood frame & plywood panels
- Dovetail drawers and joints
- Soft closing doors & drawers

# HARDWARE FINISHES



### **AVAILABLE COLORS**



#### **FRONT VIEW**



#### **PLAN VIEW**



#### SIDE VIEW





### **OVERALL DIMENSIONS**

42.25" W x 22" D x 1.5" H

#### **COUNTERTOP OPTIONS**



Carrara White Quartz CQ-042S-R-OVL-CT

### **FEATURES**

- Solid countertop with mitered edges & seams
- Undermount white oval sink
- Pre-drilled for 8" widespread faucet

#### **INCLUDED**

- Countertop
- Matching Backsplash
- Oval Sink

### COUNTERTOP PLAN VIEW



#### **EDGE SIDE VIEW**



### THREE DIMENSIONAL COUNTERTOP VIEW