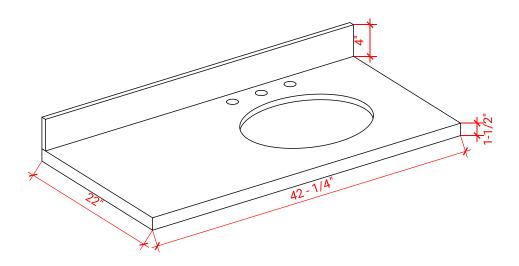

### **OVERALL DIMENSIONS**

42.25" W x 22" D x 1.5" H

### THREE DIMENSIONAL COUNTERTOP VIEW