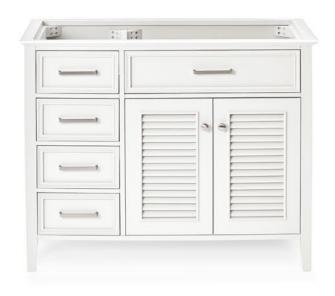

### D043S-R

### **BASE CABINET DIMENSIONS**

42" W x 21.5" D x 34.5" H

## **FEATURES**

- Solid wood frame & plywood panels
- Dovetail drawers and joints
- Soft closing doors & drawers