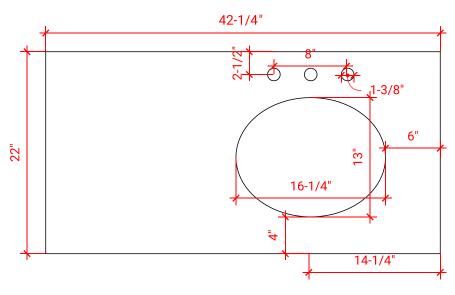

### **OVERALL DIMENSIONS**

42.25" W x 22" D x 1.5" H

#### **COUNTERTOP OPTIONS**

Carrara White Quartz CQ-042S-R-OVL-CT

### **FEATURES**

- Solid countertop with mitered edges & seams
- Undermount white oval sink
- Pre-drilled for 8" widespread faucet

### COUNTERTOP PLAN VIEW