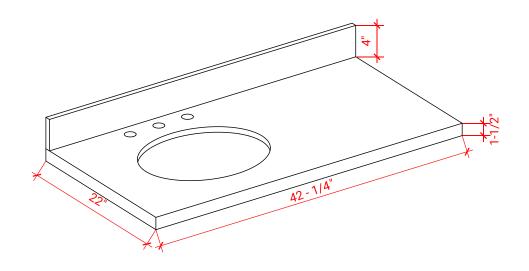

## THREE DIMENSIONAL COUNTERTOP VIEW

## **OVERALL DIMENSIONS**

42.25" W x 22" D x 1.5" H