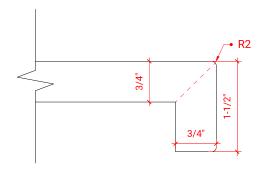

# D043S-L



# **BASE CABINET DIMENSIONS**

42" W x 21.5" D x 34.5" H

# **FEATURES**

- Solid wood frame & plywood panels
- Dovetail drawers and joints
- Soft closing doors & drawers

# HARDWARE FINISHES



## **AVAILABLE COLORS**



#### **FRONT VIEW**



# **PLAN VIEW**



#### SIDE VIEW





## **OVERALL DIMENSIONS**

42.25" W x 22" D x 1.5" H

#### **COUNTERTOP OPTIONS**



Carrara White Quartz CO-042S-L-OVL-CT

## **FEATURES**

- Solid countertop with mitered edges & seams
- Undermount white oval sink
- Pre-drilled for 8" widespread faucet

### **INCLUDED**

- Countertop
- Matching Backsplash
- Oval Sink

# COUNTERTOP PLAN VIEW



#### **EDGE SIDE VIEW**



## THREE DIMENSIONAL COUNTERTOP VIEW