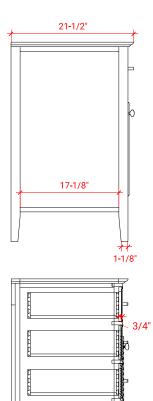

# **BASE CABINET DIMENSIONS**

42" W x 21.5" D x 34.5" H

#### **FRONT VIEW**

#### SIDE VIEW