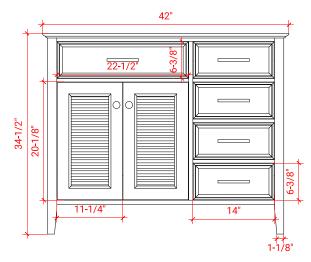

# D043S-L



# **BASE CABINET DIMENSIONS**

42" W x 21.5" D x 34.5" H

# **FEATURES**

- Solid wood frame & plywood panels
- Dovetail drawers and joints
- Soft closing doors & drawers

# HARDWARE FINISHES



## **AVAILABLE COLORS**



#### **FRONT VIEW**



# **PLAN VIEW**



#### SIDE VIEW





## **OVERALL DIMENSIONS**

42.25" W x 22" D x 1.5" H

#### **COUNTERTOP OPTIONS**



Carrara White Quartz CO-042S-L-OVL-CT

## **FEATURES**

- Solid countertop with mitered edges & seams
- Undermount white oval sink
- Pre-drilled for 8" widespread faucet

### **INCLUDED**

- Countertop
- Matching Backsplash
- Oval Sink

# COUNTERTOP PLAN VIEW



#### **EDGE SIDE VIEW**



## THREE DIMENSIONAL COUNTERTOP VIEW