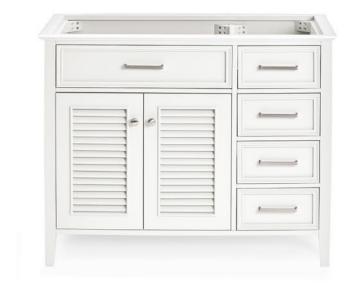

# D043S-L

# **BASE CABINET DIMENSIONS**

42" W x 21.5" D x 34.5" H

# **FEATURES**

- Solid wood frame & plywood panels
- Dovetail drawers and joints
- Soft closing doors & drawers