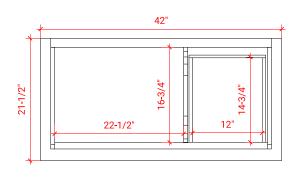

# D043S-L



# **BASE CABINET DIMENSIONS**

42" W x 21.5" D x 34.5" H

# **FEATURES**

- Solid wood frame & plywood panels
- Dovetail drawers and joints
- Soft closing doors & drawers

# HARDWARE FINISHES



## **AVAILABLE COLORS**



#### **FRONT VIEW**



# **PLAN VIEW**



#### SIDE VIEW





## **OVERALL DIMENSIONS**

42.25" W x 22" D x 1.5" H

#### **COUNTERTOP OPTIONS**



Carrara White Quartz CO-042S-L-OVL-CT

## **FEATURES**

- Solid countertop with mitered edges & seams
- Undermount white oval sink
- Pre-drilled for 8" widespread faucet

### **INCLUDED**

- Countertop
- Matching Backsplash
- Oval Sink

# COUNTERTOP PLAN VIEW



#### **EDGE SIDE VIEW**



## THREE DIMENSIONAL COUNTERTOP VIEW