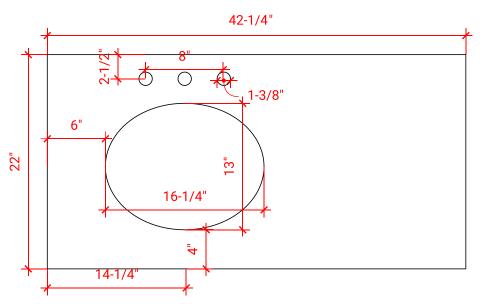

# **PLAN VIEW**

## **OVERALL DIMENSIONS**

42.25" W x 22" D x 1.5" H

#### **COUNTERTOP OPTIONS**

Carrara White Quartz CO-042S-L-OVL-CT

## **FEATURES**

- Solid countertop with mitered edges & seams
- Undermount white oval sink
- Pre-drilled for 8" widespread faucet

### **INCLUDED**

- Countertop
- Matching Backsplash
- Oval Sink