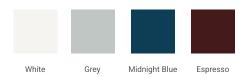

# D043S-L



# **BASE CABINET DIMENSIONS**

42" W x 21.5" D x 34.5" H

# **FEATURES**

- Solid wood frame & plywood panels
- Dovetail drawers and joints
- Soft closing doors & drawers

# HARDWARE FINISHES



## **AVAILABLE COLORS**



#### **FRONT VIEW**



# **PLAN VIEW**



#### SIDE VIEW





## **OVERALL DIMENSIONS**

42.25" W x 22" D x 1.5" H

#### **COUNTERTOP OPTIONS**



Carrara White Quartz CO-042S-L-OVL-CT

## **FEATURES**

- Solid countertop with mitered edges & seams
- Undermount white oval sink
- Pre-drilled for 8" widespread faucet

### **INCLUDED**

- Countertop
- Matching Backsplash
- Oval Sink

# COUNTERTOP PLAN VIEW



#### **EDGE SIDE VIEW**



## THREE DIMENSIONAL COUNTERTOP VIEW