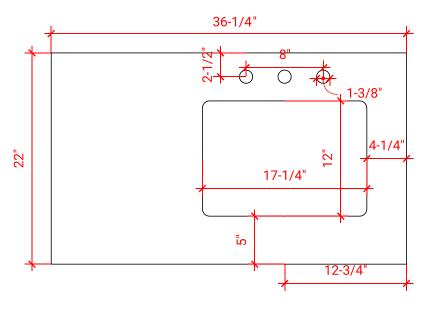

# PLAN VIEW

## **OVERALL DIMENSIONS**

36.25" W x 22" D x 1.5" H

#### **COUNTERTOP OPTIONS**

Carrara White Quartz CQ-036S-R-REC-CT

## **FEATURES**

- Solid countertop with mitered edges & seams
- Undermount white rectangular sink
- Pre-drilled for 8" widespread faucet

#### **INCLUDED**

- Countertop
- Matching Backsplash
- Rectangle Sink