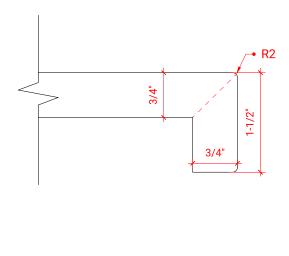

## D037S-R



## **BASE CABINET DIMENSIONS**

36" W x 21.5" D x 34.5" H

# **FEATURES**

- Solid wood frame & plywood panels
- Dovetail drawers and joints
- Soft closing doors & drawers

## HARDWARE FINISHES



## **AVAILABLE COLORS**



#### **FRONT VIEW**



# PLAN VIEW



#### SIDE VIEW







## **OVERALL DIMENSIONS**

36.25" W x 22" D x 1.5" H

#### **COUNTERTOP OPTIONS**



Carrara White Quartz CQ-036S-R-REC-CT

## **FEATURES**

- Solid countertop with mitered edges & seams
- Undermount white rectangular sink
- Pre-drilled for 8" widespread faucet

#### **INCLUDED**

- Countertop
- Matching Backsplash
- Rectangle Sink

# COUNTERTOP PLAN VIEW



#### **EDGE SIDE VIEW**



## THREE DIMENSIONAL COUNTERTOP VIEW