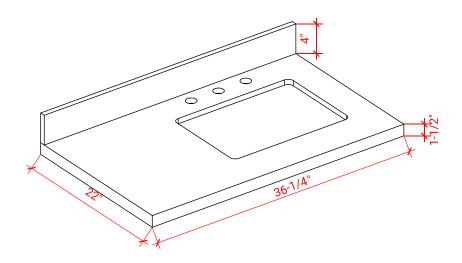

## THREE DIMENSIONAL COUNTERTOP VIEW

## **OVERALL DIMENSIONS**

36.25" W x 22" D x 1.5" H