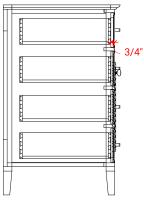

## D037S-R



## **BASE CABINET DIMENSIONS**

36" W x 21.5" D x 34.5" H

# **FEATURES**

- Solid wood frame & plywood panels
- Dovetail drawers and joints
- Soft closing doors & drawers

## HARDWARE FINISHES



## **AVAILABLE COLORS**



#### **FRONT VIEW**



# PLAN VIEW



#### SIDE VIEW







## **OVERALL DIMENSIONS**

36.25" W x 22" D x 1.5" H

#### **COUNTERTOP OPTIONS**



Carrara White Quartz CQ-036S-R-REC-CT

## **FEATURES**

- Solid countertop with mitered edges & seams
- Undermount white rectangular sink
- Pre-drilled for 8" widespread faucet

#### **INCLUDED**

- Countertop
- Matching Backsplash
- Rectangle Sink

# COUNTERTOP PLAN VIEW



#### **EDGE SIDE VIEW**



## THREE DIMENSIONAL COUNTERTOP VIEW