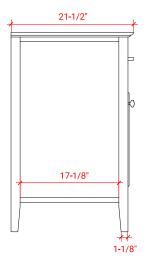

## D037S-R



## **BASE CABINET DIMENSIONS**

36" W x 21.5" D x 34.5" H

# **FEATURES**

- Solid wood frame & plywood panels
- Dovetail drawers and joints
- Soft closing doors & drawers

## HARDWARE FINISHES



## **AVAILABLE COLORS**



#### **FRONT VIEW**



# PLAN VIEW



#### SIDE VIEW







## **OVERALL DIMENSIONS**

36.25" W x 22" D x 1.5" H

#### **COUNTERTOP OPTIONS**



Carrara White Quartz CQ-036S-R-REC-CT

## **FEATURES**

- Solid countertop with mitered edges & seams
- Undermount white rectangular sink
- Pre-drilled for 8" widespread faucet

#### **INCLUDED**

- Countertop
- Matching Backsplash
- Rectangle Sink

# COUNTERTOP PLAN VIEW



#### **EDGE SIDE VIEW**



## THREE DIMENSIONAL COUNTERTOP VIEW