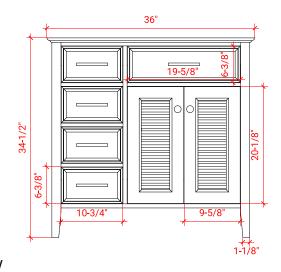

## **BASE CABINET DIMENSIONS**

36" W x 21.5" D x 34.5" H

#### **FRONT VIEW**

# PLAN VIEW

#### SIDE VIEW