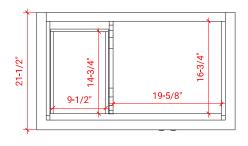

## D037S-R



## **BASE CABINET DIMENSIONS**

36" W x 21.5" D x 34.5" H

# **FEATURES**

- Solid wood frame & plywood panels
- Dovetail drawers and joints
- Soft closing doors & drawers

## HARDWARE FINISHES



## **AVAILABLE COLORS**



#### **FRONT VIEW**



# PLAN VIEW



#### SIDE VIEW







## **OVERALL DIMENSIONS**

36.25" W x 22" D x 1.5" H

#### **COUNTERTOP OPTIONS**



Carrara White Quartz CQ-036S-R-REC-CT

## **FEATURES**

- Solid countertop with mitered edges & seams
- Undermount white rectangular sink
- Pre-drilled for 8" widespread faucet

#### **INCLUDED**

- Countertop
- Matching Backsplash
- Rectangle Sink

# COUNTERTOP PLAN VIEW



#### **EDGE SIDE VIEW**



## THREE DIMENSIONAL COUNTERTOP VIEW