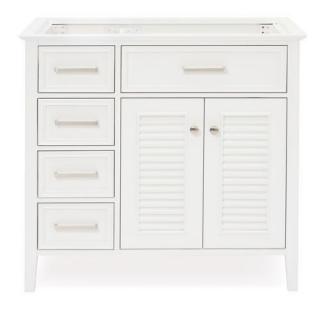

## D037S-R

## **BASE CABINET DIMENSIONS**

36" W x 21.5" D x 34.5" H

# **FEATURES**

- Solid wood frame & plywood panels
- Dovetail drawers and joints
- Soft closing doors & drawers