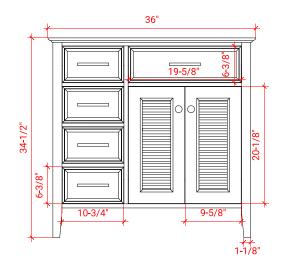

# ARIEL

# D037S-R



# **BASE CABINET DIMENSIONS**

36" W x 21.5" D x 34.5" H

# FEATURES

- Solid wood frame & plywood panels
- Dovetail drawers and joints
- Soft closing doors & drawers

# HARDWARE FINISHES



#### Polished Chrome

# AVAILABLE COLORS



#### FRONT VIEW



#### PLAN VIEW











# OVERALL DIMENSIONS

36.25" W x 22".D x 1.5" H

# COUNTERTOP OPTIONS



Carrara White Quartz CQ-036S-R-OVL-CT

#### COUNTERTOP PLAN VIEW

### **FEATURES**

- Solid countertop with mitered edges & seams
- Undermount white oval sink
- Pre-drilled for 8" widespread faucet

#### INCLUDED

- Countertop
- Matching Backsplash
- Oval Sink



# EDGE SIDE VIEW



# THREE DIMENSIONAL COUNTERTOP VIEW