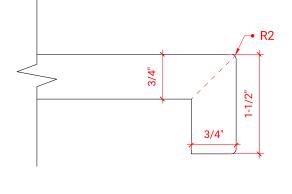

# ARIEL

# D037S-R



# **BASE CABINET DIMENSIONS**

36" W x 21.5" D x 34.5" H

# FEATURES

- Solid wood frame & plywood panels
- Dovetail drawers and joints
- Soft closing doors & drawers

# HARDWARE FINISHES



#### Polished Chrome

# AVAILABLE COLORS



#### FRONT VIEW



#### PLAN VIEW











# OVERALL DIMENSIONS

36.25" W x 22".D x 1.5" H

# COUNTERTOP OPTIONS



Carrara White Quartz CQ-036S-R-OVL-CT

#### COUNTERTOP PLAN VIEW

### **FEATURES**

- Solid countertop with mitered edges & seams
- Undermount white oval sink
- Pre-drilled for 8" widespread faucet

#### INCLUDED

- Countertop
- Matching Backsplash
- Oval Sink



# EDGE SIDE VIEW



# THREE DIMENSIONAL COUNTERTOP VIEW