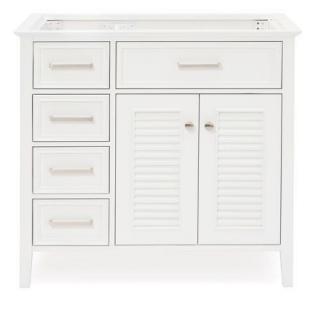

# ARIEL

# D037S-R

# **BASE CABINET DIMENSIONS**

36" W x 21.5" D x 34.5" H

# FEATURES

- Solid wood frame & plywood panels
- Dovetail drawers and joints
- Soft closing doors & drawers