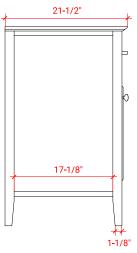

# ARIEL

# D037S-R



# **BASE CABINET DIMENSIONS**

36" W x 21.5" D x 34.5" H

# FEATURES

- Solid wood frame & plywood panels
- Dovetail drawers and joints
- Soft closing doors & drawers

# HARDWARE FINISHES



#### Polished Chrome

# AVAILABLE COLORS



#### FRONT VIEW



#### PLAN VIEW











# OVERALL DIMENSIONS

36.25" W x 22".D x 1.5" H

# COUNTERTOP OPTIONS



Carrara White Quartz CQ-036S-R-OVL-CT

#### COUNTERTOP PLAN VIEW

### **FEATURES**

- Solid countertop with mitered edges & seams
- Undermount white oval sink
- Pre-drilled for 8" widespread faucet

#### INCLUDED

- Countertop
- Matching Backsplash
- Oval Sink



# EDGE SIDE VIEW



# THREE DIMENSIONAL COUNTERTOP VIEW