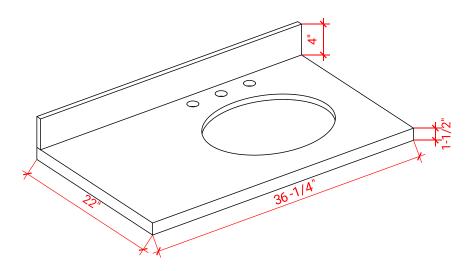

# OVERALL DIMENSIONS

36.25" W x 22".D x 1.5" H

# THREE DIMENSIONAL COUNTERTOP VIEW