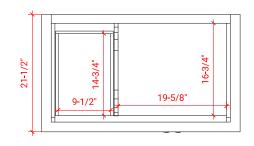

# ARIEL

# D037S-R



# **BASE CABINET DIMENSIONS**

36" W x 21.5" D x 34.5" H

# FEATURES

- Solid wood frame & plywood panels
- Dovetail drawers and joints
- Soft closing doors & drawers

# HARDWARE FINISHES



#### Polished Chrome

# AVAILABLE COLORS



#### FRONT VIEW



#### PLAN VIEW











# OVERALL DIMENSIONS

36.25" W x 22".D x 1.5" H

# COUNTERTOP OPTIONS



Carrara White Quartz CQ-036S-R-OVL-CT

#### COUNTERTOP PLAN VIEW

### **FEATURES**

- Solid countertop with mitered edges & seams
- Undermount white oval sink
- Pre-drilled for 8" widespread faucet

#### INCLUDED

- Countertop
- Matching Backsplash
- Oval Sink



# EDGE SIDE VIEW



# THREE DIMENSIONAL COUNTERTOP VIEW