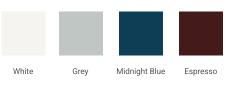

# ARIEL

# D037S-R



# **BASE CABINET DIMENSIONS**

36" W x 21.5" D x 34.5" H

# FEATURES

- Solid wood frame & plywood panels
- Dovetail drawers and joints
- Soft closing doors & drawers

# HARDWARE FINISHES



#### Polished Chrome

# AVAILABLE COLORS



#### FRONT VIEW



#### PLAN VIEW











# OVERALL DIMENSIONS

36.25" W x 22".D x 1.5" H

# COUNTERTOP OPTIONS



Carrara White Quartz CQ-036S-R-OVL-CT

#### COUNTERTOP PLAN VIEW

### **FEATURES**

- Solid countertop with mitered edges & seams
- Undermount white oval sink
- Pre-drilled for 8" widespread faucet

#### INCLUDED

- Countertop
- Matching Backsplash
- Oval Sink



# EDGE SIDE VIEW



# THREE DIMENSIONAL COUNTERTOP VIEW