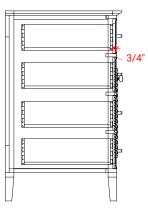

# ARIEL

# D037S-R



# **BASE CABINET DIMENSIONS**

36" W x 21.5" D x 34.5" H

# FEATURES

- Solid wood frame & plywood panels
- Dovetail drawers and joints
- Soft closing doors & drawers

# HARDWARE FINISHES



#### Polished Chrome

# AVAILABLE COLORS



#### FRONT VIEW



#### PLAN VIEW











# OVERALL DIMENSIONS

36.25" W x 22".D x 1.5" H

# COUNTERTOP OPTIONS



Carrara White Quartz CQ-036S-R-OVL-CT

#### COUNTERTOP PLAN VIEW

### **FEATURES**

- Solid countertop with mitered edges & seams
- Undermount white oval sink
- Pre-drilled for 8" widespread faucet

#### INCLUDED

- Countertop
- Matching Backsplash
- Oval Sink



# EDGE SIDE VIEW



# THREE DIMENSIONAL COUNTERTOP VIEW