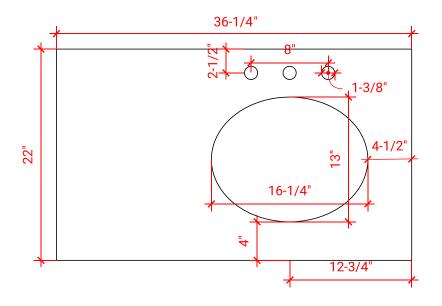

# OVERALL DIMENSIONS

36.25" W x 22".D x 1.5" H

# COUNTERTOP OPTIONS

Carrara White Quartz CQ-036S-R-OVL-CT

#### COUNTERTOP PLAN VIEW

### **FEATURES**

- Solid countertop with mitered edges & seams
- Undermount white oval sink
- Pre-drilled for 8" widespread faucet

#### INCLUDED

- Countertop
- Matching Backsplash
- Oval Sink