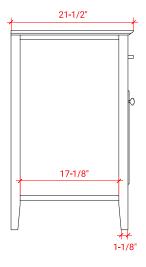

## D037S-L



## **BASE CABINET DIMENSIONS**

36" W x 21.5" D x 34.5" H

# **FEATURES**

- Solid wood frame & plywood panels
- Dovetail drawers and joints
- Soft closing doors & drawers

## HARDWARE FINISHES



## **AVAILABLE COLORS**



#### **FRONT VIEW**



#### **PLAN VIEW**



#### SIDE VIEW







## **OVERALL DIMENSIONS**

36.25" W x 22" D x 1.5" H

## **COUNTERTOP OPTIONS**



Carrara White Quartz CQ-036S-L-REC-CT

## **FEATURES**

- Solid countertop with mitered edges & seams
- Undermount white rectangular sink
- Pre-drilled for 8" widespread faucet

#### **INCLUDED**

- Countertop
- Matching Backsplash
- Rectangle Sink

#### **COUNTERTOP PLAN VIEW**



#### **EDGE SIDE VIEW**



## THREE DIMENSIONAL COUNTERTOP VIEW