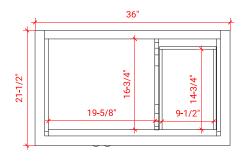

## D037S-L



## **BASE CABINET DIMENSIONS**

36" W x 21.5" D x 34.5" H

# **FEATURES**

- Solid wood frame & plywood panels
- Dovetail drawers and joints
- Soft closing doors & drawers

## HARDWARE FINISHES



## **AVAILABLE COLORS**



#### **FRONT VIEW**



#### **PLAN VIEW**



#### SIDE VIEW







## **OVERALL DIMENSIONS**

36.25" W x 22" D x 1.5" H

## **COUNTERTOP OPTIONS**



Carrara White Quartz CQ-036S-L-REC-CT

## **FEATURES**

- Solid countertop with mitered edges & seams
- Undermount white rectangular sink
- Pre-drilled for 8" widespread faucet

#### **INCLUDED**

- Countertop
- Matching Backsplash
- Rectangle Sink

#### **COUNTERTOP PLAN VIEW**



#### **EDGE SIDE VIEW**



## THREE DIMENSIONAL COUNTERTOP VIEW