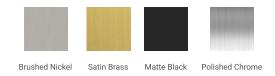

## D037S-L



## **BASE CABINET DIMENSIONS**

36" W x 21.5" D x 34.5" H

# **FEATURES**

- Solid wood frame & plywood panels
- Dovetail drawers and joints
- Soft closing doors & drawers

## HARDWARE FINISHES



## **AVAILABLE COLORS**



#### **FRONT VIEW**



#### **PLAN VIEW**



#### SIDE VIEW







## **OVERALL DIMENSIONS**

36.25" W x 22" D x 1.5" H

## **COUNTERTOP OPTIONS**



Carrara White Quartz CQ-036S-L-REC-CT

## **FEATURES**

- Solid countertop with mitered edges & seams
- Undermount white rectangular sink
- Pre-drilled for 8" widespread faucet

#### **INCLUDED**

- Countertop
- Matching Backsplash
- Rectangle Sink

#### **COUNTERTOP PLAN VIEW**



#### **EDGE SIDE VIEW**



## THREE DIMENSIONAL COUNTERTOP VIEW