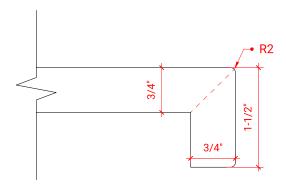

## D037S-L



## **BASE CABINET DIMENSIONS**

36" W x 21.5" D x 34.5" H

# **FEATURES**

- Solid wood frame & plywood panels
- Dovetail drawers and joints
- Soft closing doors & drawers

## HARDWARE FINISHES



## **AVAILABLE COLORS**



#### **FRONT VIEW**



#### **PLAN VIEW**



#### SIDE VIEW







## **OVERALL DIMENSIONS**

36.25" W x 22" D x 1.5" H

## **COUNTERTOP OPTIONS**



Carrara White Quartz CQ-036S-L-REC-CT

## **FEATURES**

- Solid countertop with mitered edges & seams
- Undermount white rectangular sink
- Pre-drilled for 8" widespread faucet

#### **INCLUDED**

- Countertop
- Matching Backsplash
- Rectangle Sink

#### **COUNTERTOP PLAN VIEW**



#### **EDGE SIDE VIEW**



## THREE DIMENSIONAL COUNTERTOP VIEW