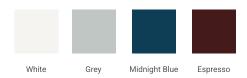

## D037S-L



## **BASE CABINET DIMENSIONS**

36" W x 21.5" D x 34.5" H

# **FEATURES**

- Solid wood frame & plywood panels
- Dovetail drawers and joints
- Soft closing doors & drawers

## HARDWARE FINISHES



## **AVAILABLE COLORS**



#### **FRONT VIEW**



#### **PLAN VIEW**



#### SIDE VIEW







## **OVERALL DIMENSIONS**

36.25" W x 22" D x 1.5" H

## **COUNTERTOP OPTIONS**



Carrara White Quartz CQ-036S-L-REC-CT

## **FEATURES**

- Solid countertop with mitered edges & seams
- Undermount white rectangular sink
- Pre-drilled for 8" widespread faucet

#### **INCLUDED**

- Countertop
- Matching Backsplash
- Rectangle Sink

#### **COUNTERTOP PLAN VIEW**



#### **EDGE SIDE VIEW**



## THREE DIMENSIONAL COUNTERTOP VIEW