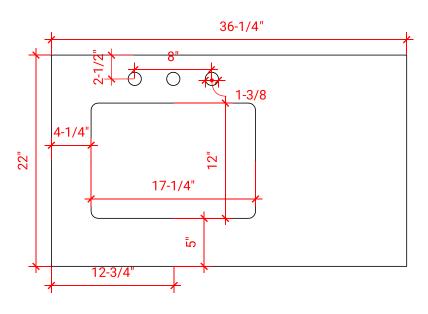

#### **COUNTERTOP PLAN VIEW**

## **OVERALL DIMENSIONS**

36.25" W x 22" D x 1.5" H

## **COUNTERTOP OPTIONS**

Carrara White Quartz CQ-036S-L-REC-CT