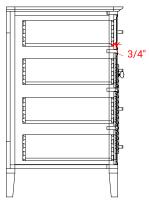

## D037S-L



## **BASE CABINET DIMENSIONS**

36" W x 21.5" D x 34.5" H

# **FEATURES**

- Solid wood frame & plywood panels
- Dovetail drawers and joints
- Soft closing doors & drawers

## HARDWARE FINISHES



## **AVAILABLE COLORS**



#### **FRONT VIEW**



#### **PLAN VIEW**



#### SIDE VIEW







## **OVERALL DIMENSIONS**

36.25" W x 22" D x 1.5" H

## **COUNTERTOP OPTIONS**



Carrara White Quartz CQ-036S-L-REC-CT

## **FEATURES**

- Solid countertop with mitered edges & seams
- Undermount white rectangular sink
- Pre-drilled for 8" widespread faucet

#### **INCLUDED**

- Countertop
- Matching Backsplash
- Rectangle Sink

#### **COUNTERTOP PLAN VIEW**



#### **EDGE SIDE VIEW**



## THREE DIMENSIONAL COUNTERTOP VIEW