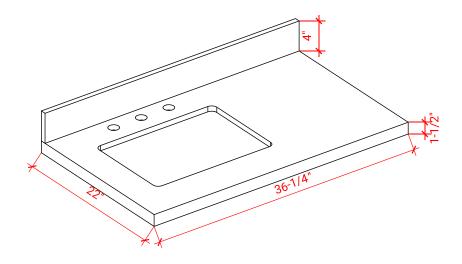

## THREE DIMENSIONAL COUNTERTOP VIEW

## **OVERALL DIMENSIONS**

36.25" W x 22" D x 1.5" H