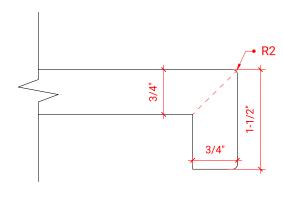

## D037S-L



## **BASE CABINET DIMENSIONS**

36" W x 21.5" D x 34.5" H

# **FEATURES**

- Solid wood frame & plywood panels
- Dovetail drawers and joints
- Soft closing doors & drawers

## HARDWARE FINISHES



## **AVAILABLE COLORS**



#### **FRONT VIEW**



#### **PLAN VIEW**



#### SIDE VIEW







## **OVERALL DIMENSIONS**

36.25" W x 22" D x 1.5" H

#### **COUNTERTOP OPTIONS**



Carrara White Quartz CQ-036S-L-OVL-CT

## **FEATURES**

- Solid countertop with mitered edges & seams
- Undermount white oval sink
- Pre-drilled for 8" widespread faucet

#### **INCLUDED**

- Countertop
- Matching Backsplash
- Oval Sink

#### **COUNTERTOP PLAN VIEW**



#### **EDGE SIDE VIEW**



## THREE DIMENSIONAL COUNTERTOP VIEW