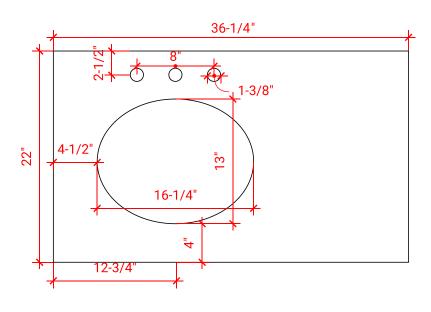

## **OVERALL DIMENSIONS**

36.25" W x 22" D x 1.5" H

#### **COUNTERTOP OPTIONS**

Carrara White Quartz CQ-036S-L-OVL-CT

#### **COUNTERTOP PLAN VIEW**