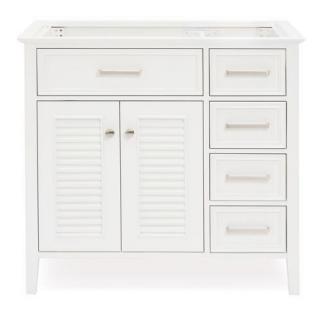

## D037S-L

## **BASE CABINET DIMENSIONS**

36" W x 21.5" D x 34.5" H

# **FEATURES**

- Solid wood frame & plywood panels
- Dovetail drawers and joints
- Soft closing doors & drawers