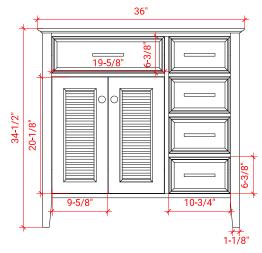

## **BASE CABINET DIMENSIONS**

36" W x 21.5" D x 34.5" H

#### **FRONT VIEW**

#### **PLAN VIEW**

#### SIDE VIEW

## **OVERALL DIMENSIONS**

36.25" W x 22" D x 1.5" H