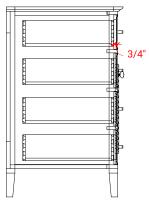

## D037S-L



## **BASE CABINET DIMENSIONS**

36" W x 21.5" D x 34.5" H

# **FEATURES**

- Solid wood frame & plywood panels
- Dovetail drawers and joints
- Soft closing doors & drawers

## HARDWARE FINISHES



## **AVAILABLE COLORS**



#### **FRONT VIEW**



#### **PLAN VIEW**



#### SIDE VIEW







## **OVERALL DIMENSIONS**

36.25" W x 22" D x 1.5" H

#### **COUNTERTOP OPTIONS**



Carrara White Quartz CQ-036S-L-OVL-CT

## **FEATURES**

- Solid countertop with mitered edges & seams
- Undermount white oval sink
- Pre-drilled for 8" widespread faucet

#### **INCLUDED**

- Countertop
- Matching Backsplash
- Oval Sink

#### **COUNTERTOP PLAN VIEW**



#### **EDGE SIDE VIEW**



## THREE DIMENSIONAL COUNTERTOP VIEW