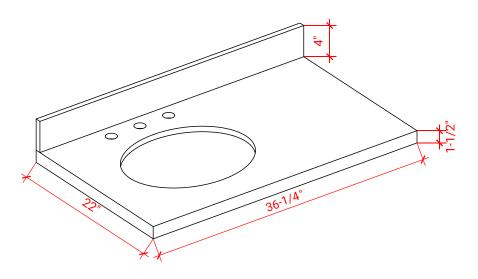

## THREE DIMENSIONAL COUNTERTOP VIEW

## **OVERALL DIMENSIONS**

36.25" W x 22" D x 1.5" H