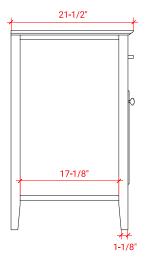

## D037S-L



## **BASE CABINET DIMENSIONS**

36" W x 21.5" D x 34.5" H

# **FEATURES**

- Solid wood frame & plywood panels
- Dovetail drawers and joints
- Soft closing doors & drawers

## HARDWARE FINISHES



## **AVAILABLE COLORS**



#### **FRONT VIEW**



#### **PLAN VIEW**



#### SIDE VIEW







## **OVERALL DIMENSIONS**

36.25" W x 22" D x 1.5" H

#### **COUNTERTOP OPTIONS**



Carrara White Quartz CQ-036S-L-OVL-CT

## **FEATURES**

- Solid countertop with mitered edges & seams
- Undermount white oval sink
- Pre-drilled for 8" widespread faucet

#### **INCLUDED**

- Countertop
- Matching Backsplash
- Oval Sink

#### **COUNTERTOP PLAN VIEW**



#### **EDGE SIDE VIEW**



## THREE DIMENSIONAL COUNTERTOP VIEW