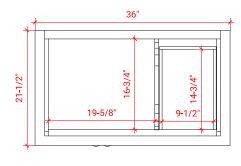

## D037S-L



## **BASE CABINET DIMENSIONS**

36" W x 21.5" D x 34.5" H

# **FEATURES**

- Solid wood frame & plywood panels
- Dovetail drawers and joints
- Soft closing doors & drawers

## HARDWARE FINISHES



## **AVAILABLE COLORS**



#### **FRONT VIEW**



#### **PLAN VIEW**



#### SIDE VIEW







## **OVERALL DIMENSIONS**

36.25" W x 22" D x 1.5" H

#### **COUNTERTOP OPTIONS**



Carrara White Quartz CQ-036S-L-OVL-CT

## **FEATURES**

- Solid countertop with mitered edges & seams
- Undermount white oval sink
- Pre-drilled for 8" widespread faucet

#### **INCLUDED**

- Countertop
- Matching Backsplash
- Oval Sink

#### **COUNTERTOP PLAN VIEW**



#### **EDGE SIDE VIEW**



## THREE DIMENSIONAL COUNTERTOP VIEW