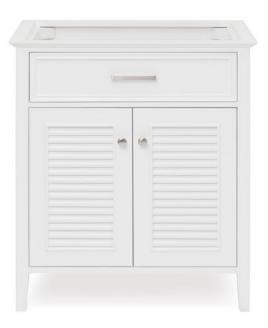

# ARIEL

# D031S

# **BASE CABINET DIMENSIONS**

30" W x 21.5" D x 34.5" H

# **FEATURES**

- Solid wood frame & plywood panels
- Dovetail drawers and joints
- Soft closing doors & drawers