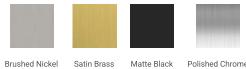

# ARIEL

# D031S



# **BASE CABINET DIMENSIONS**

30" W x 21.5" D x 34.5" H

# **FEATURES**

- Solid wood frame & plywood panels
- Dovetail drawers and joints
- Soft closing doors & drawers

## HARDWARE FINISHES



#### Polished Chrome

# AVAILABLE COLORS



FRONT VIEW

# 30" 5-3/8" 25-1/4" $\cap$ $\cap$ 34-1/2" 0 -12-1/2 1-1/8"

#### PLAN VIEW









### **OVERALL DIMENSIONS**

30.25" W x 22" D x 1.5" H

# COUNTERTOP OPTIONS



Carrara White Quartz CQ-030S-REC-CT

#### COUNTERTOP PLAN VIEW

#### **FEATURES**

- Solid countertop with mitered edges & seams
- Undermount white rectangular sink
- Pre-drilled for 8" widespread faucet

#### INCLUDED

- Countertop
- Matching Backsplash
- Rectangle Sink



#### THREE DIMENSIONAL COUNTERTOP VIEW



#### EDGE SIDE VIEW