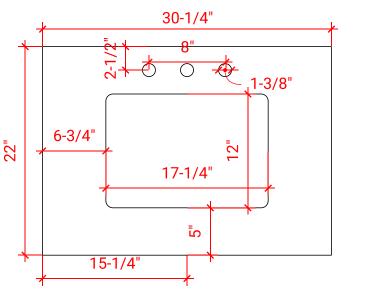

### **OVERALL DIMENSIONS**

30.25" W x 22" D x 1.5" H

#### COUNTERTOP PLAN VIEW

#### **FEATURES**

- Solid countertop with mitered edges & seams
- Undermount white rectangular sink
- Pre-drilled for 8" widespread faucet

#### INCLUDED

- Countertop
- Matching Backsplash
- Rectangle Sink