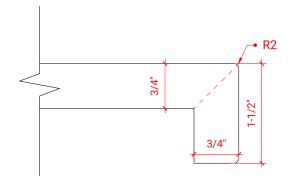

# ARIEL

# D031S



# **BASE CABINET DIMENSIONS**

30" W x 21.5" D x 34.5" H

# **FEATURES**

- Solid wood frame & plywood panels
- Dovetail drawers and joints
- Soft closing doors & drawers

## HARDWARE FINISHES



#### Polished Chrome

# AVAILABLE COLORS



FRONT VIEW

# 30" 5-3/8" 25-1/4" $\cap$ $\cap$ 34-1/2" 0 -12-1/2 1-1/8"

#### PLAN VIEW









### **OVERALL DIMENSIONS**

30.25" W x 22" D x 1.5" H

# COUNTERTOP OPTIONS



Carrara White Quartz CQ-030S-REC-CT

#### COUNTERTOP PLAN VIEW

#### **FEATURES**

- Solid countertop with mitered edges & seams
- Undermount white rectangular sink
- Pre-drilled for 8" widespread faucet

#### INCLUDED

- Countertop
- Matching Backsplash
- Rectangle Sink



#### THREE DIMENSIONAL COUNTERTOP VIEW



#### EDGE SIDE VIEW