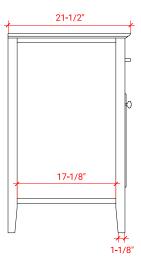

# **BASE CABINET DIMENSIONS**

30" W x 21.5" D x 34.5" H

# 30" 5-3/8" 25-1/4" $\cap$ $\cap$ 34-1/2" 0 -12-1/2 1-1/8"