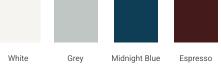

# ARIEL

# D031S



# **BASE CABINET DIMENSIONS**

30" W x 21.5" D x 34.5" H

# **FEATURES**

- Solid wood frame & plywood panels
- Dovetail drawers and joints
- Soft closing doors & drawers

## HARDWARE FINISHES



#### Polished Chrome

# AVAILABLE COLORS



FRONT VIEW

# 30" 5-3/8" 25-1/4" $\cap$ $\cap$ 34-1/2" 0 -12-1/2 1-1/8"

#### PLAN VIEW









### **OVERALL DIMENSIONS**

30.25" W x 22" D x 1.5" H

# COUNTERTOP OPTIONS



Carrara White Quartz CQ-030S-REC-CT

#### COUNTERTOP PLAN VIEW

#### **FEATURES**

- Solid countertop with mitered edges & seams
- Undermount white rectangular sink
- Pre-drilled for 8" widespread faucet

#### INCLUDED

- Countertop
- Matching Backsplash
- Rectangle Sink



#### THREE DIMENSIONAL COUNTERTOP VIEW



#### EDGE SIDE VIEW