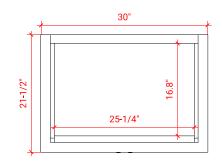

#### PLAN VIEW

### **OVERALL DIMENSIONS**

30.25" W x 22" D x 1.5" H

#### COUNTERTOP PLAN VIEW