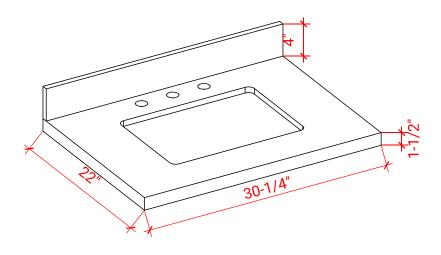

### **OVERALL DIMENSIONS**

30.25" W x 22" D x 1.5" H

#### COUNTERTOP PLAN VIEW

#### **FEATURES**

- Solid countertop with mitered edges & seams
- Undermount white rectangular sink
- Pre-drilled for 8" widespread faucet

#### INCLUDED

- Countertop
- Matching Backsplash
- Rectangle Sink