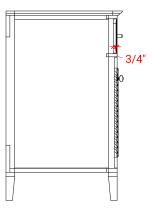

# ARIEL

# D031S



# **BASE CABINET DIMENSIONS**

30" W x 21.5" D x 34.5" H

# **FEATURES**

- Solid wood frame & plywood panels
- Dovetail drawers and joints
- Soft closing doors & drawers

## HARDWARE FINISHES



#### Polished Chrome

# AVAILABLE COLORS



FRONT VIEW

# 30" 5-3/8" 25-1/4" $\cap$ $\cap$ 34-1/2" 0 -12-1/2 1-1/8"

#### PLAN VIEW









### **OVERALL DIMENSIONS**

30.25" W x 22" D x 1.5" H

# COUNTERTOP OPTIONS



Carrara White Quartz CQ-030S-REC-CT

#### COUNTERTOP PLAN VIEW

#### **FEATURES**

- Solid countertop with mitered edges & seams
- Undermount white rectangular sink
- Pre-drilled for 8" widespread faucet

#### INCLUDED

- Countertop
- Matching Backsplash
- Rectangle Sink



#### THREE DIMENSIONAL COUNTERTOP VIEW



#### EDGE SIDE VIEW