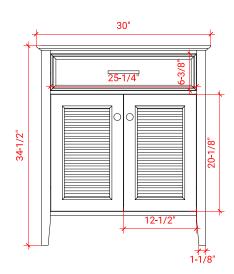

## **BASE CABINET DIMENSIONS**

30" W x 21.5" D x 34.5" H

#### **FRONT VIEW**

## **PLAN VIEW**

#### SIDE VIEW

## **OVERALL DIMENSIONS**

30.25" W x 22" D x 1.5" H