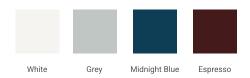

## **D031S**



## **BASE CABINET DIMENSIONS**

30" W x 21.5" D x 34.5" H

# **FEATURES**

- Solid wood frame & plywood panels
- Dovetail drawers and joints
- Soft closing doors & drawers

## HARDWARE FINISHES



# **AVAILABLE COLORS**



#### **FRONT VIEW**



## **PLAN VIEW**



#### SIDE VIEW







## **OVERALL DIMENSIONS**

30.25" W x 22" D x 1.5" H

## **COUNTERTOP OPTIONS**



Carrara White Quartz CO-030S-OVL-CT

## COUNTERTOP PLAN VIEW



## **FEATURES**

- Solid countertop with mitered edges & seams
- Undermount white oval sink
- Pre-drilled for 8" widespread faucet

#### **INCLUDED**

- Countertop
- Matching Backsplash
- Oval Sink

#### **EDGE SIDE VIEW**



## THREE DIMENSIONAL COUNTERTOP VIEW