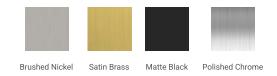

## **D031S**



## **BASE CABINET DIMENSIONS**

30" W x 21.5" D x 34.5" H

# **FEATURES**

- Solid wood frame & plywood panels
- Dovetail drawers and joints
- Soft closing doors & drawers

## HARDWARE FINISHES



# **AVAILABLE COLORS**



#### **FRONT VIEW**



## **PLAN VIEW**



#### SIDE VIEW







## **OVERALL DIMENSIONS**

30.25" W x 22" D x 1.5" H

## **COUNTERTOP OPTIONS**



Carrara White Quartz CO-030S-OVL-CT

## COUNTERTOP PLAN VIEW



## **FEATURES**

- Solid countertop with mitered edges & seams
- Undermount white oval sink
- Pre-drilled for 8" widespread faucet

#### **INCLUDED**

- Countertop
- Matching Backsplash
- Oval Sink

#### **EDGE SIDE VIEW**



## THREE DIMENSIONAL COUNTERTOP VIEW