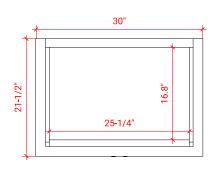

## **D031S**



## **BASE CABINET DIMENSIONS**

30" W x 21.5" D x 34.5" H

# **FEATURES**

- Solid wood frame & plywood panels
- Dovetail drawers and joints
- Soft closing doors & drawers

## HARDWARE FINISHES



# **AVAILABLE COLORS**



#### **FRONT VIEW**



## **PLAN VIEW**



#### SIDE VIEW







## **OVERALL DIMENSIONS**

30.25" W x 22" D x 1.5" H

## **COUNTERTOP OPTIONS**



Carrara White Quartz CO-030S-OVL-CT

## COUNTERTOP PLAN VIEW



## **FEATURES**

- Solid countertop with mitered edges & seams
- Undermount white oval sink
- Pre-drilled for 8" widespread faucet

#### **INCLUDED**

- Countertop
- Matching Backsplash
- Oval Sink

#### **EDGE SIDE VIEW**



## THREE DIMENSIONAL COUNTERTOP VIEW