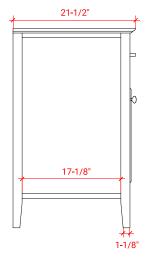

## **D031S**



## **BASE CABINET DIMENSIONS**

30" W x 21.5" D x 34.5" H

# **FEATURES**

- Solid wood frame & plywood panels
- Dovetail drawers and joints
- Soft closing doors & drawers

## HARDWARE FINISHES



# **AVAILABLE COLORS**



#### **FRONT VIEW**



## **PLAN VIEW**



#### SIDE VIEW







## **OVERALL DIMENSIONS**

30.25" W x 22" D x 1.5" H

## **COUNTERTOP OPTIONS**



Carrara White Quartz CO-030S-OVL-CT

## COUNTERTOP PLAN VIEW



## **FEATURES**

- Solid countertop with mitered edges & seams
- Undermount white oval sink
- Pre-drilled for 8" widespread faucet

#### **INCLUDED**

- Countertop
- Matching Backsplash
- Oval Sink

#### **EDGE SIDE VIEW**



## THREE DIMENSIONAL COUNTERTOP VIEW