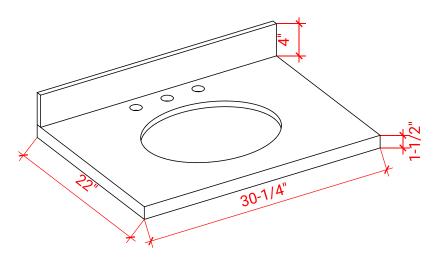

## THREE DIMENSIONAL COUNTERTOP VIEW

## **OVERALL DIMENSIONS**

30.25" W x 22" D x 1.5" H