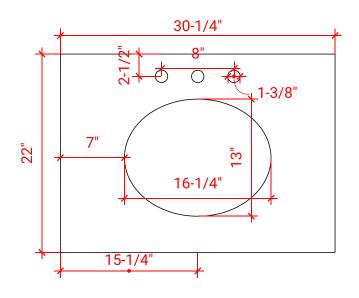

## **PLAN VIEW**

## **OVERALL DIMENSIONS**

30.25" W x 22" D x 1.5" H

## **COUNTERTOP OPTIONS**

Carrara White Quartz CO-030S-OVL-CT

## **FEATURES**

- Solid countertop with mitered edges & seams
- Undermount white oval sink
- Pre-drilled for 8" widespread faucet