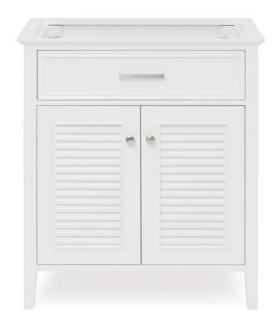

## **D031S**

## **BASE CABINET DIMENSIONS**

30" W x 21.5" D x 34.5" H

# **FEATURES**

- Solid wood frame & plywood panels
- Dovetail drawers and joints
- Soft closing doors & drawers