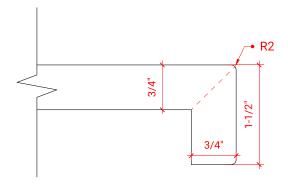

## **D031S**



## **BASE CABINET DIMENSIONS**

30" W x 21.5" D x 34.5" H

# **FEATURES**

- Solid wood frame & plywood panels
- Dovetail drawers and joints
- Soft closing doors & drawers

## HARDWARE FINISHES



# **AVAILABLE COLORS**



#### **FRONT VIEW**



## **PLAN VIEW**



#### SIDE VIEW







## **OVERALL DIMENSIONS**

30.25" W x 22" D x 1.5" H

## **COUNTERTOP OPTIONS**



Carrara White Quartz CO-030S-OVL-CT

## COUNTERTOP PLAN VIEW



## **FEATURES**

- Solid countertop with mitered edges & seams
- Undermount white oval sink
- Pre-drilled for 8" widespread faucet

#### **INCLUDED**

- Countertop
- Matching Backsplash
- Oval Sink

#### **EDGE SIDE VIEW**



## THREE DIMENSIONAL COUNTERTOP VIEW