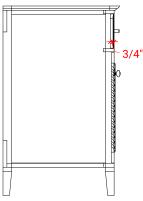

## **D031S**



## **BASE CABINET DIMENSIONS**

30" W x 21.5" D x 34.5" H

# **FEATURES**

- Solid wood frame & plywood panels
- Dovetail drawers and joints
- Soft closing doors & drawers

## HARDWARE FINISHES



# **AVAILABLE COLORS**



#### **FRONT VIEW**



## **PLAN VIEW**



#### SIDE VIEW







## **OVERALL DIMENSIONS**

30.25" W x 22" D x 1.5" H

## **COUNTERTOP OPTIONS**



Carrara White Quartz CO-030S-OVL-CT

## COUNTERTOP PLAN VIEW



## **FEATURES**

- Solid countertop with mitered edges & seams
- Undermount white oval sink
- Pre-drilled for 8" widespread faucet

#### **INCLUDED**

- Countertop
- Matching Backsplash
- Oval Sink

#### **EDGE SIDE VIEW**



## THREE DIMENSIONAL COUNTERTOP VIEW