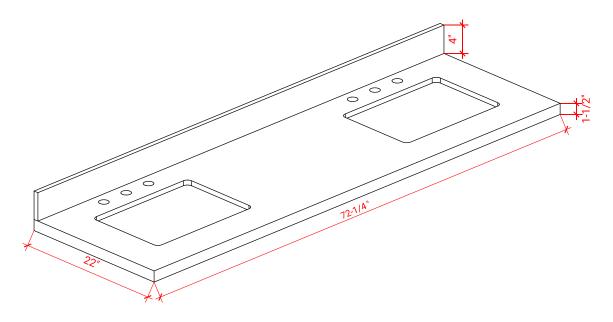

# ARIEL

### S072D



#### **BASE CABINET DIMENSIONS**

72" W x 21.5" D x 34.5" H

#### **FEATURES**

- Solid wood frame & plywood panels
- Dovetail drawers and joints
- Soft closing doors & drawers

#### HARDWARE FINISHES



Brushed Nickel Satin Brass Polished Chrome

## AVAILABLE COLORS





SIDE VIEW

#### OVERALL DIMENSIONS

72.25" W x 22".D x 1.5" H

#### COUNTERTOP OPTIONS



Carrara White Quartz CQ-072D-REC-CT

#### COUNTERTOP PLAN VIEW

22"

#### FEATURES

• Solid countertop with mitered edges & seams

EDGE SIDE VIEW

- Undermount white rectangular sink
- Pre-drilled for 8" widespread faucet

#### INCLUDED

- Countertop
- Matching Backsplash
- Rectangle Sinks



#### THREE DIMENSIONAL COUNTERTOP VIEW