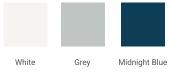

# ARIEL

### S072D



#### **BASE CABINET DIMENSIONS**

72" W x 21.5" D x 34.5" H

#### **FEATURES**

- Solid wood frame & plywood panels
- Dovetail drawers and joints
- Soft closing doors & drawers

#### HARDWARE FINISHES



Brushed Nickel Satin Brass Polished Chrome

## AVAILABLE COLORS





SIDE VIEW

#### OVERALL DIMENSIONS

72.25" W x 22".D x 1.5" H

#### COUNTERTOP OPTIONS



Carrara White Quartz CQ-072D-REC-CT

#### COUNTERTOP PLAN VIEW

22"

#### FEATURES

• Solid countertop with mitered edges & seams

EDGE SIDE VIEW

- Undermount white rectangular sink
- Pre-drilled for 8" widespread faucet

#### INCLUDED

- Countertop
- Matching Backsplash
- Rectangle Sinks



#### THREE DIMENSIONAL COUNTERTOP VIEW