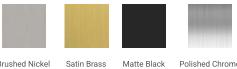

# ARIEL

### S072D



#### **BASE CABINET DIMENSIONS**

72" W x 21.5" D x 34.5" H

#### **FEATURES**

- Solid wood frame & plywood panels
- Dovetail drawers and joints
- Soft closing doors & drawers

#### HARDWARE FINISHES



Brushed Nickel Satin Brass Polished Chrome

## AVAILABLE COLORS





SIDE VIEW

#### OVERALL DIMENSIONS

72.25" W x 22".D x 1.5" H

#### COUNTERTOP OPTIONS



Carrara White Quartz CQ-072D-REC-CT

#### COUNTERTOP PLAN VIEW

22"

#### FEATURES

• Solid countertop with mitered edges & seams

EDGE SIDE VIEW

- Undermount white rectangular sink
- Pre-drilled for 8" widespread faucet

#### INCLUDED

- Countertop
- Matching Backsplash
- Rectangle Sinks



#### THREE DIMENSIONAL COUNTERTOP VIEW