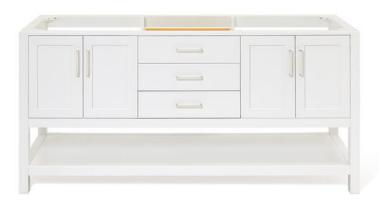

# ARIEL

### S072D

#### **BASE CABINET DIMENSIONS**

72" W x 21.5" D x 34.5" H

#### **FEATURES**

- Solid wood frame & plywood panels
- Dovetail drawers and joints
- Soft closing doors & drawers