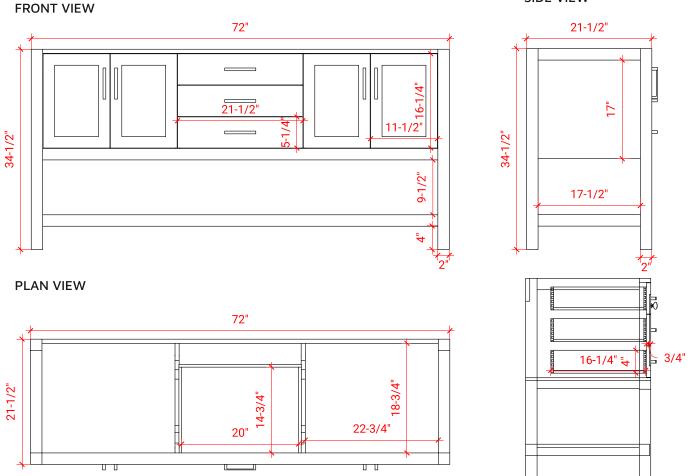

#### **BASE CABINET DIMENSIONS**

72" W x 21.5" D x 34.5" H

#### OVERALL DIMENSIONS

72.25" W x 22".D x 1.5" H