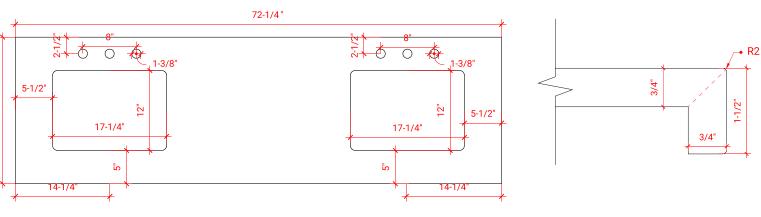

#### OVERALL DIMENSIONS

72.25" W x 22".D x 1.5" H

#### COUNTERTOP PLAN VIEW

22"

#### FEATURES

• Solid countertop with mitered edges & seams

EDGE SIDE VIEW

- Undermount white rectangular sink
- Pre-drilled for 8" widespread faucet