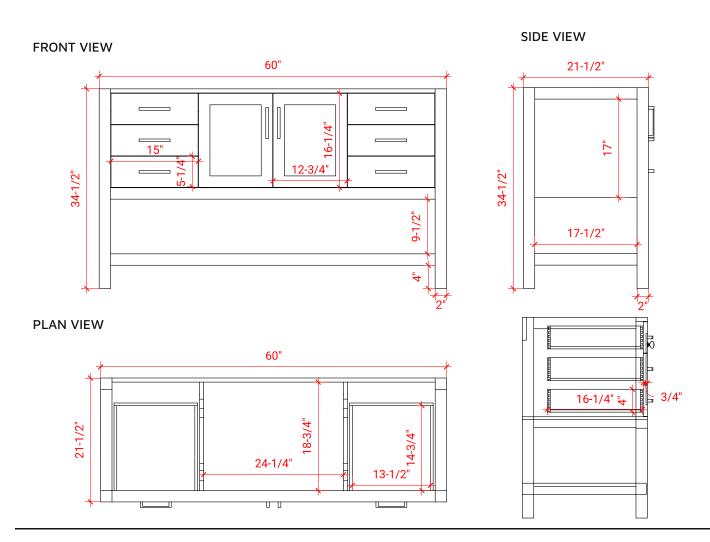

# **BASE CABINET DIMENSIONS**

60" W x 21.5" D x 34.5" H

# **OVERALL DIMENSIONS**

60.25" W x 22"·D x 1.5" H