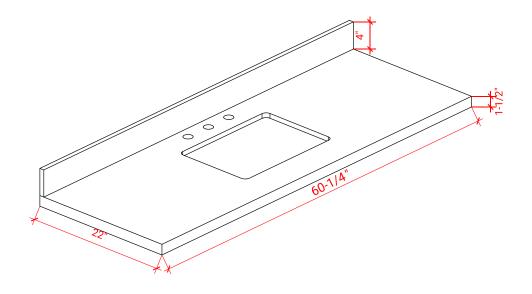

# **S060S**



# **BASE CABINET DIMENSIONS**

60" W x 21.5" D x 34.5" H

# **FEATURES**

- Solid wood frame & plywood panels
- Dovetail drawers and joints
- Soft closing doors & drawers

# HARDWARE FINISHES



# **AVAILABLE COLORS**







# **OVERALL DIMENSIONS**

60.25" W x 22"·D x 1.5" H

# **COUNTERTOP OPTIONS**



Carrara White Quartz CQ-060S-REC-CT

# **FEATURES**

- Solid countertop with mitered edges & seams
- Undermount white rectangular sink
- Pre-drilled for 8" widespread faucet

### **INCLUDED**

- Countertop
- Matching Backsplash
- Rectangle Sink

### COUNTERTOP PLAN VIEW

# **EDGE SIDE VIEW**



# THREE DIMENSIONAL COUNTERTOP VIEW