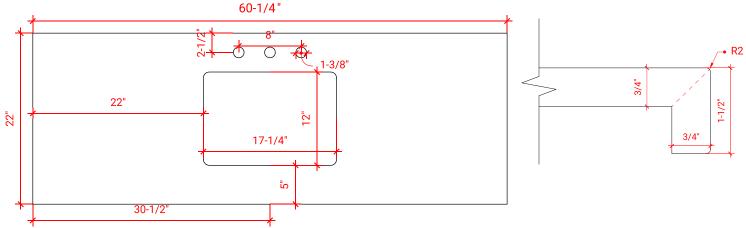

# **OVERALL DIMENSIONS**

60.25" W x 22"·D x 1.5" H

# **COUNTERTOP OPTIONS**

Carrara White Quartz CQ-060S-REC-CT

# **FEATURES**

- Solid countertop with mitered edges & seams
- Undermount white rectangular sink
- Pre-drilled for 8" widespread faucet

### **INCLUDED**

- Countertop
- Matching Backsplash
- Rectangle Sink

### COUNTERTOP PLAN VIEW

# **EDGE SIDE VIEW**