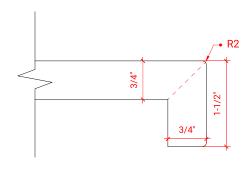

# **S060S**



# **BASE CABINET DIMENSIONS**

60" W x 21.5" D x 34.5" H

# **FEATURES**

- Solid wood frame & plywood panels
- Dovetail drawers and joints
- Soft closing doors & drawers

# HARDWARE FINISHES



# **AVAILABLE COLORS**







# **OVERALL DIMENSIONS**

60.25" W x 22" D x 1.5" H

### **COUNTERTOP OPTIONS**



Carrara White Quartz CQ-060S-OVL-CT

# **FEATURES**

- Solid countertop with mitered edges & seams
- Undermount white oval sink
- Pre-drilled for 8" widespread faucet

### **INCLUDED**

- Countertop
- Matching Backsplash
- Oval Sink

### COUNTERTOP PLAN VIEW

# 60-1/4" 8" 22-1/4" 16-1/4" 30-1/2"

### **EDGE SIDE VIEW**



# THREE DIMENSIONAL COUNTERTOP VIEW