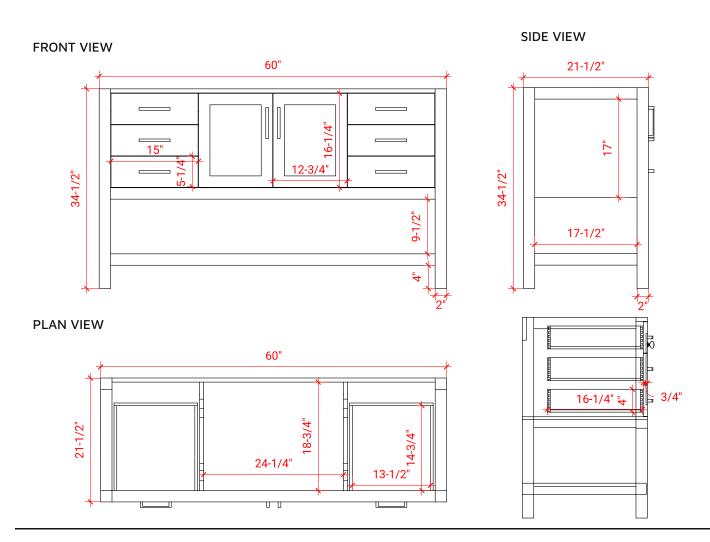

# **BASE CABINET DIMENSIONS**

60" W x 21.5" D x 34.5" H

# **OVERALL DIMENSIONS**

60.25" W x 22" D x 1.5" H