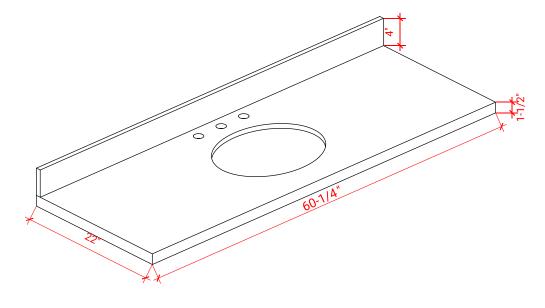

# THREE DIMENSIONAL COUNTERTOP VIEW

# **OVERALL DIMENSIONS**

60.25" W x 22" D x 1.5" H