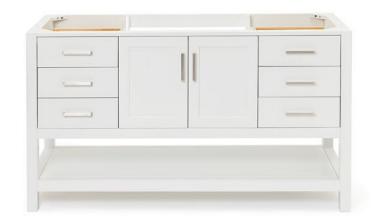

# **S060S**

# **BASE CABINET DIMENSIONS**

60" W x 21.5" D x 34.5" H

# **FEATURES**

- Solid wood frame & plywood panels
- Dovetail drawers and joints
- Soft closing doors & drawers