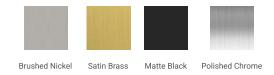

# **S060D**



## **BASE CABINET DIMENSIONS**

60" W x 21.5" D x 34.5" H

## **FEATURES**

- Solid wood frame & plywood panels
- Dovetail drawers and joints
- Soft closing doors & drawers

## HARDWARE FINISHES



## **AVAILABLE COLORS**



# FRONT VIEW



#### **PLAN VIEW**



#### SIDE VIEW





## **OVERALL DIMENSIONS**

60.25" W x 22" D x 1.5" H

## **COUNTERTOP OPTIONS**



Carrara White Quartz CO-060D-REC-CT

## **FEATURES**

- Solid countertop with mitered edges & seams
- Undermount white rectangular sink
- Pre-drilled for 8" widespread faucet

#### **INCLUDED**

- Countertop
- Matching Backsplash
- Rectangle Sinks

#### COUNTERTOP PLAN VIEW

# **EDGE SIDE VIEW**



#### THREE DIMENSIONAL COUNTERTOP VIEW