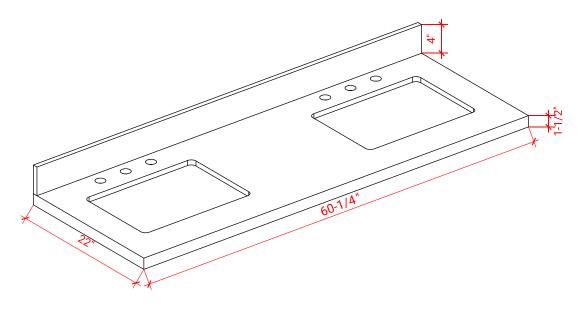

## **OVERALL DIMENSIONS**

60.25" W x 22" D x 1.5" H

#### THREE DIMENSIONAL COUNTERTOP VIEW