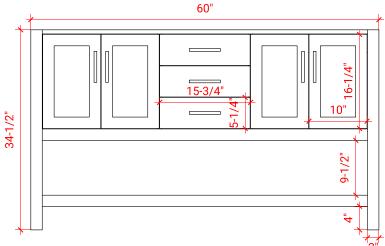

# **S060D**



## **BASE CABINET DIMENSIONS**

60" W x 21.5" D x 34.5" H

## **FEATURES**

- Solid wood frame & plywood panels
- Dovetail drawers and joints
- Soft closing doors & drawers

## HARDWARE FINISHES



## **AVAILABLE COLORS**



# FRONT VIEW



#### **PLAN VIEW**



#### SIDE VIEW





## **OVERALL DIMENSIONS**

60.25" W x 22" D x 1.5" H

## **COUNTERTOP OPTIONS**



Carrara White Quartz CO-060D-REC-CT

## **FEATURES**

- Solid countertop with mitered edges & seams
- Undermount white rectangular sink
- Pre-drilled for 8" widespread faucet

#### **INCLUDED**

- Countertop
- Matching Backsplash
- Rectangle Sinks

#### COUNTERTOP PLAN VIEW

# **EDGE SIDE VIEW**



#### THREE DIMENSIONAL COUNTERTOP VIEW