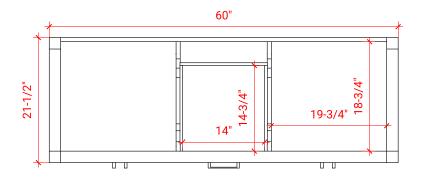

## **BASE CABINET DIMENSIONS**

60" W x 21.5" D x 34.5" H

# FRONT VIEW

#### **PLAN VIEW**

#### SIDE VIEW