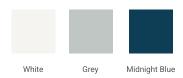

# **S060D**



## **BASE CABINET DIMENSIONS**

60" W x 21.5" D x 34.5" H

## **FEATURES**

- Solid wood frame & plywood panels
- Dovetail drawers and joints
- Soft closing doors & drawers

## HARDWARE FINISHES



## **AVAILABLE COLORS**



# FRONT VIEW



#### **PLAN VIEW**



#### SIDE VIEW





## **OVERALL DIMENSIONS**

60.25" W x 22" D x 1.5" H

## **COUNTERTOP OPTIONS**



Carrara White Quartz CO-060D-REC-CT

## **FEATURES**

- Solid countertop with mitered edges & seams
- Undermount white rectangular sink
- Pre-drilled for 8" widespread faucet

#### **INCLUDED**

- Countertop
- Matching Backsplash
- Rectangle Sinks

#### COUNTERTOP PLAN VIEW

# **EDGE SIDE VIEW**



#### THREE DIMENSIONAL COUNTERTOP VIEW