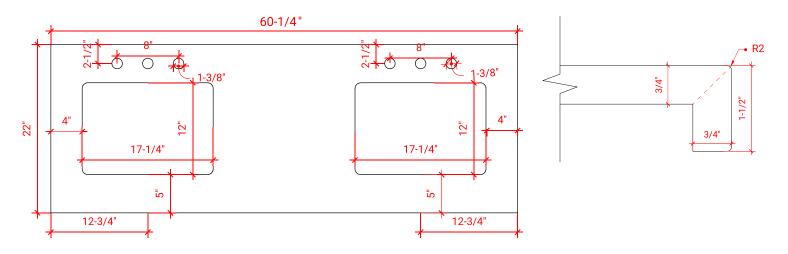

# **S060D**



## **BASE CABINET DIMENSIONS**

60" W x 21.5" D x 34.5" H

## **FEATURES**

- Solid wood frame & plywood panels
- Dovetail drawers and joints
- Soft closing doors & drawers

## HARDWARE FINISHES



## **AVAILABLE COLORS**



# FRONT VIEW



#### **PLAN VIEW**



#### SIDE VIEW





## **OVERALL DIMENSIONS**

60.25" W x 22" D x 1.5" H

## **COUNTERTOP OPTIONS**



Carrara White Quartz CO-060D-REC-CT

## **FEATURES**

- Solid countertop with mitered edges & seams
- Undermount white rectangular sink
- Pre-drilled for 8" widespread faucet

#### **INCLUDED**

- Countertop
- Matching Backsplash
- Rectangle Sinks

#### COUNTERTOP PLAN VIEW

# **EDGE SIDE VIEW**



#### THREE DIMENSIONAL COUNTERTOP VIEW