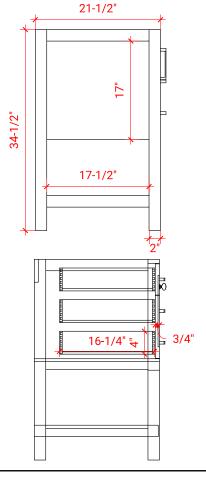

# **S060D**



## **BASE CABINET DIMENSIONS**

60" W x 21.5" D x 34.5" H

## **FEATURES**

- Solid wood frame & plywood panels
- Dovetail drawers and joints
- Soft closing doors & drawers

## HARDWARE FINISHES



## **AVAILABLE COLORS**



# FRONT VIEW



#### **PLAN VIEW**



#### SIDE VIEW





## **OVERALL DIMENSIONS**

60.25" W x 22" D x 1.5" H

## **COUNTERTOP OPTIONS**



Carrara White Quartz CO-060D-REC-CT

## **FEATURES**

- Solid countertop with mitered edges & seams
- Undermount white rectangular sink
- Pre-drilled for 8" widespread faucet

#### **INCLUDED**

- Countertop
- Matching Backsplash
- Rectangle Sinks

#### COUNTERTOP PLAN VIEW

# **EDGE SIDE VIEW**



#### THREE DIMENSIONAL COUNTERTOP VIEW