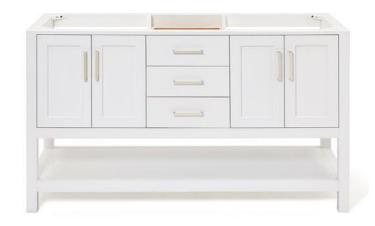

# **S060D**

## **BASE CABINET DIMENSIONS**

60" W x 21.5" D x 34.5" H

## **FEATURES**

- Solid wood frame & plywood panels
- Dovetail drawers and joints
- Soft closing doors & drawers