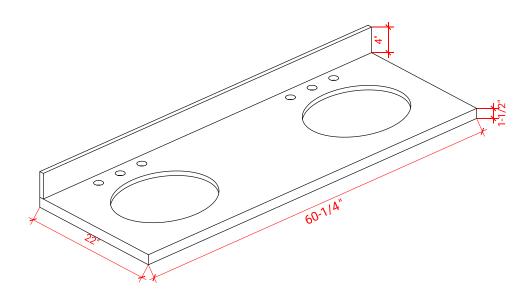

## OVERALL DIMENSIONS

60.25" W x 22" D x 1.5" H

#### COUNTERTOP PLAN VIEW

### FEATURES

- Solid countertop with mitered edges & seams
- Undermount white oval sink
- Pre-drilled for 8" widespread faucet

#### INCLUDED

- Countertop
- Matching Backsplash
- Oval Sinks