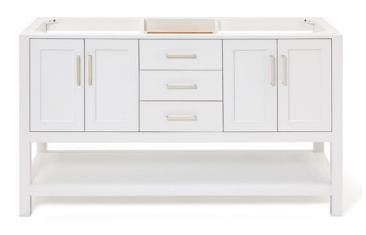

## S060D

## **BASE CABINET DIMENSIONS**

60" W x 21.5" D x 34.5" H

## **FEATURES**

- Solid wood frame & plywood panels
- Dovetail drawers and joints
- Soft closing doors & drawers