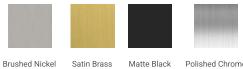

## S060D



## **BASE CABINET DIMENSIONS**

60" W x 21.5" D x 34.5" H

## **FEATURES**

- Solid wood frame & plywood panels
- Dovetail drawers and joints
- Soft closing doors & drawers

### HARDWARE FINISHES



Satin Brass Matte Black

Polished Chrome

# AVAILABLE COLORS



FRONT VIEW 60" 21-1/2" 16-1/4 17 15-3/4" 10" - 1/4 34-1/2" 34-1/2" 9-1/2" 17-1/2" PLAN VIEW 00000 60" 2000 **⊳** 3/4" 16-1/4" 😽 19-3/4" 19-3/4" 21-1/2" 14-3/4" 14" υυ UU 

## SIDE VIEW

## OVERALL DIMENSIONS

60.25" W x 22" D x 1.5" H

## COUNTERTOP OPTIONS



Carrara White Quartz CQ-060D-OVL-CT

#### COUNTERTOP PLAN VIEW

### FEATURES

- Solid countertop with mitered edges & seams
- Undermount white oval sink
- Pre-drilled for 8" widespread faucet

#### INCLUDED

- Countertop
- Matching Backsplash
- Oval Sinks

#### 60-1/4" 1-3/8" ₭ $\bigcirc$ <del>A</del> • R2 1-3/8" 3/4" 1-1/2" 4-1/2" 22" 4-1/2" μ 3 3/4" 16-1/4" 16-1/4" 4 12-3/4 12-3/4

THREE DIMENSIONAL COUNTERTOP VIEW



### EDGE SIDE VIEW