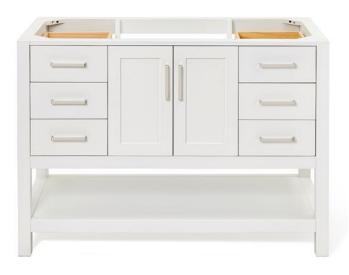

### **BASE CABINET DIMENSIONS**

48" W x 21.5" D x 34.5" H

### **FEATURES**

- Solid wood frame & plywood panels
- Dovetail drawers and joints
- Soft closing doors & drawers