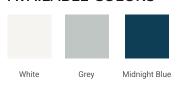

# ARIEL

### **SO48S**



### **BASE CABINET DIMENSIONS**

48" W x 21.5" D x 34.5" H

### **FEATURES**

- Solid wood frame & plywood panels
- Dovetail drawers and joints
- Soft closing doors & drawers

### HARDWARE FINISHES



Polished Chrome

## AVAILABLE COLORS



FRONT VIEW 48" 16-1/4" 11-3/4 10" 34-1/2" 9-1/2" 4

### PLAN VIEW



SIDE VIEW



### OVERALL DIMENSIONS

48.25" W x 22".D x 1.5" H

### COUNTERTOP OPTIONS



Carrara White Quartz CQ-048S-REC-CT

### COUNTERTOP PLAN VIEW

### FEATURES

- Solid countertop with mitered edges & seams
- Undermount white rectangular sink
- Pre-drilled for 8" widespread faucet

### INCLUDED

- Countertop
- Matching Backsplash
- Rectangle Sink

# 48-1/4"

### THREE DIMENSIONAL COUNTERTOP VIEW



### EDGE SIDE VIEW