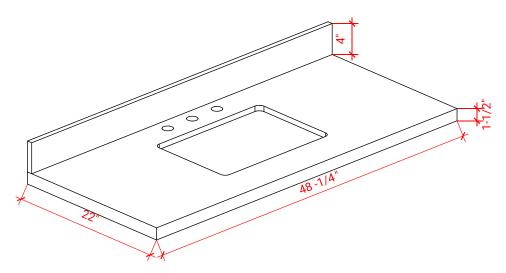

### OVERALL DIMENSIONS

48.25" W x 22".D x 1.5" H

### COUNTERTOP PLAN VIEW

### THREE DIMENSIONAL COUNTERTOP VIEW