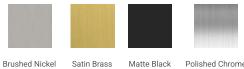

# ARIEL

### **SO48S**



### **BASE CABINET DIMENSIONS**

48" W x 21.5" D x 34.5" H

### **FEATURES**

- Solid wood frame & plywood panels
- Dovetail drawers and joints
- Soft closing doors & drawers

### HARDWARE FINISHES



Polished Chrome

## AVAILABLE COLORS



FRONT VIEW 48" 16-1/4" 11-3/4 10" 34-1/2" 9-1/2" 4

### PLAN VIEW



SIDE VIEW



### OVERALL DIMENSIONS

48.25" W x 22".D x 1.5" H

### COUNTERTOP OPTIONS



Carrara White Quartz CQ-048S-REC-CT

### COUNTERTOP PLAN VIEW

### FEATURES

- Solid countertop with mitered edges & seams
- Undermount white rectangular sink
- Pre-drilled for 8" widespread faucet

### INCLUDED

- Countertop
- Matching Backsplash
- Rectangle Sink

# 48-1/4"

### THREE DIMENSIONAL COUNTERTOP VIEW



### EDGE SIDE VIEW