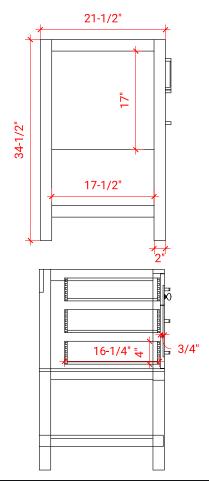

### **BASE CABINET DIMENSIONS**

48" W x 21.5" D x 34.5" H

### PLAN VIEW

SIDE VIEW