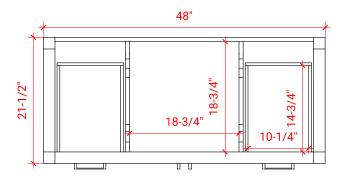

### **BASE CABINET DIMENSIONS**

48" W x 21.5" D x 34.5" H

### PLAN VIEW

SIDE VIEW