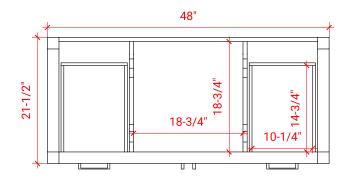

# **BASE CABINET DIMENSIONS**

48" W x 21.5" D x 34.5" H

### FRONT VIEW

### **PLAN VIEW**

### SIDE VIEW