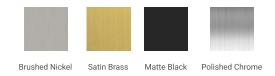

# **S048S**



# **BASE CABINET DIMENSIONS**

48" W x 21.5" D x 34.5" H

# **FEATURES**

- Solid wood frame & plywood panels
- Dovetail drawers and joints
- Soft closing doors & drawers

# HARDWARE FINISHES



# **AVAILABLE COLORS**



### FRONT VIEW



### **PLAN VIEW**



### SIDE VIEW





# **OVERALL DIMENSIONS**

48.25" W x 22".D x 1.5" H

## **COUNTERTOP OPTIONS**



Carrara White Quartz CQ-048S-OVL-CT

# **FEATURES**

- Solid countertop with mitered edges & seams
- Undermount white oval sink
- Pre-drilled for 8" widespread faucet

### **INCLUDED**

- Countertop
- Matching Backsplash
- Oval Sink

# COUNTERTOP PLAN VIEW

# 16-3/8" 16-1/4" 24-1/2"

### **EDGE SIDE VIEW**



### THREE DIMENSIONAL COUNTERTOP VIEW