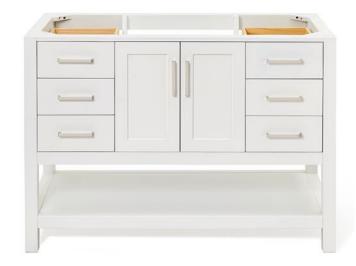

# **S048S**

# **BASE CABINET DIMENSIONS**

48" W x 21.5" D x 34.5" H

# **FEATURES**

- Solid wood frame & plywood panels
- Dovetail drawers and joints
- Soft closing doors & drawers