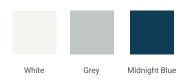

# **S048S**



# **BASE CABINET DIMENSIONS**

48" W x 21.5" D x 34.5" H

# **FEATURES**

- Solid wood frame & plywood panels
- Dovetail drawers and joints
- Soft closing doors & drawers

# HARDWARE FINISHES



# **AVAILABLE COLORS**



### FRONT VIEW



### **PLAN VIEW**



### SIDE VIEW





# **OVERALL DIMENSIONS**

48.25" W x 22".D x 1.5" H

## **COUNTERTOP OPTIONS**



Carrara White Quartz CQ-048S-OVL-CT

# **FEATURES**

- Solid countertop with mitered edges & seams
- Undermount white oval sink
- Pre-drilled for 8" widespread faucet

### **INCLUDED**

- Countertop
- Matching Backsplash
- Oval Sink

# COUNTERTOP PLAN VIEW

# 16-3/8" 16-1/4" 24-1/2"

### **EDGE SIDE VIEW**



### THREE DIMENSIONAL COUNTERTOP VIEW