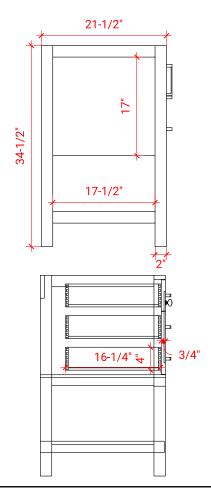

# **BASE CABINET DIMENSIONS**

48" W x 21.5" D x 34.5" H

### FRONT VIEW

### **PLAN VIEW**

### SIDE VIEW