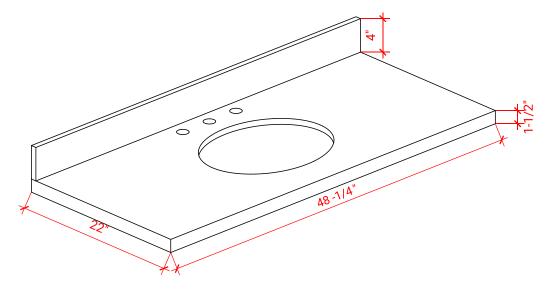

# **OVERALL DIMENSIONS**

48.25" W x 22".D x 1.5" H

## **COUNTERTOP OPTIONS**

Carrara White Quartz CQ-048S-OVL-CT

# **FEATURES**

- Solid countertop with mitered edges & seams
- Undermount white oval sink
- Pre-drilled for 8" widespread faucet

### **INCLUDED**

- Countertop
- Matching Backsplash
- Oval Sink

### THREE DIMENSIONAL COUNTERTOP VIEW