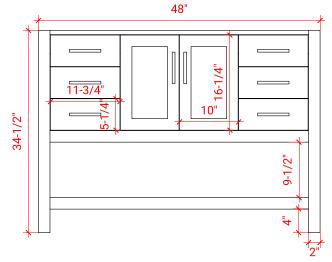

# **BASE CABINET DIMENSIONS**

48" W x 21.5" D x 34.5" H

### FRONT VIEW

### **PLAN VIEW**

### SIDE VIEW