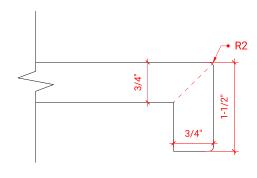

# **S042S**



## **BASE CABINET DIMENSIONS**

42" W x 21.5" D x 34.5" H

# **FEATURES**

- Solid wood frame & plywood panels
- Dovetail drawers and joints
- Soft closing doors & drawers

## HARDWARE FINISHES



# **AVAILABLE COLORS**



#### **FRONT VIEW**



#### **PLAN VIEW**



#### SIDE VIEW





## **OVERALL DIMENSIONS**

42.25" W x 22".D x 1.5" H

## **COUNTERTOP OPTIONS**



Carrara White Quartz CO-042S-REC-CT

## **FEATURES**

- Solid countertop with mitered edges & seams
- Undermount white rectangular sink
- Pre-drilled for 8" widespread faucet

#### **INCLUDED**

- Countertop
- Matching Backsplash
- Rectangle Sink

## COUNTERTOP PLAN VIEW

# 13" 13" 17-1/4" 17-1/4"

#### **EDGE SIDE VIEW**



# THREE DIMENSIONAL COUNTERTOP VIEW