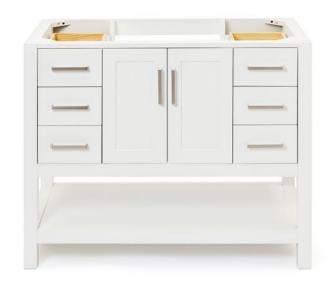

# **S042S**

## **BASE CABINET DIMENSIONS**

42" W x 21.5" D x 34.5" H

# **FEATURES**

- Solid wood frame & plywood panels
- Dovetail drawers and joints
- Soft closing doors & drawers