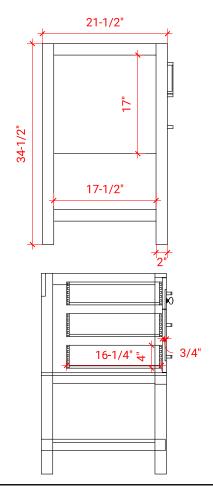

# **S042S**



## **BASE CABINET DIMENSIONS**

42" W x 21.5" D x 34.5" H

# **FEATURES**

- Solid wood frame & plywood panels
- Dovetail drawers and joints
- Soft closing doors & drawers

## HARDWARE FINISHES



# **AVAILABLE COLORS**



#### **FRONT VIEW**



#### **PLAN VIEW**



#### SIDE VIEW





## **OVERALL DIMENSIONS**

42.25" W x 22".D x 1.5" H

## **COUNTERTOP OPTIONS**



Carrara White Quartz CO-042S-REC-CT

## **FEATURES**

- Solid countertop with mitered edges & seams
- Undermount white rectangular sink
- Pre-drilled for 8" widespread faucet

#### **INCLUDED**

- Countertop
- Matching Backsplash
- Rectangle Sink

## COUNTERTOP PLAN VIEW

# 13" 13" 17-1/4" 17-1/4"

#### **EDGE SIDE VIEW**



# THREE DIMENSIONAL COUNTERTOP VIEW