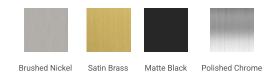

# **S042S**



## **BASE CABINET DIMENSIONS**

42" W x 21.5" D x 34.5" H

# **FEATURES**

- Solid wood frame & plywood panels
- Dovetail drawers and joints
- Soft closing doors & drawers

## HARDWARE FINISHES



# **AVAILABLE COLORS**



#### **FRONT VIEW**



#### **PLAN VIEW**



#### SIDE VIEW





## **OVERALL DIMENSIONS**

42.25" W x 22".D x 1.5" H

## **COUNTERTOP OPTIONS**



Carrara White Quartz CO-042S-REC-CT

## **FEATURES**

- Solid countertop with mitered edges & seams
- Undermount white rectangular sink
- Pre-drilled for 8" widespread faucet

#### **INCLUDED**

- Countertop
- Matching Backsplash
- Rectangle Sink

## COUNTERTOP PLAN VIEW

# 13" 13" 17-1/4" 17-1/4"

#### **EDGE SIDE VIEW**



# THREE DIMENSIONAL COUNTERTOP VIEW