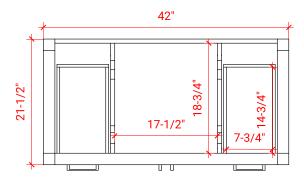

#### **FRONT VIEW**

#### **PLAN VIEW**

## **BASE CABINET DIMENSIONS**

42" W x 21.5" D x 34.5" H