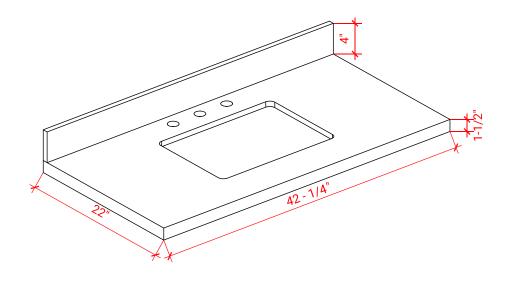

## **OVERALL DIMENSIONS**

42.25" W x 22".D x 1.5" H

# THREE DIMENSIONAL COUNTERTOP VIEW