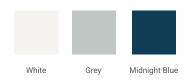

# **S042S**



## **BASE CABINET DIMENSIONS**

42" W x 21.5" D x 34.5" H

# **FEATURES**

- Solid wood frame & plywood panels
- Dovetail drawers and joints
- Soft closing doors & drawers

## HARDWARE FINISHES



# **AVAILABLE COLORS**



#### **FRONT VIEW**



#### **PLAN VIEW**



#### SIDE VIEW





## **OVERALL DIMENSIONS**

42.25" W x 22".D x 1.5" H

## **COUNTERTOP OPTIONS**



Carrara White Quartz CO-042S-REC-CT

## **FEATURES**

- Solid countertop with mitered edges & seams
- Undermount white rectangular sink
- Pre-drilled for 8" widespread faucet

#### **INCLUDED**

- Countertop
- Matching Backsplash
- Rectangle Sink

## COUNTERTOP PLAN VIEW

# 13" 13" 17-1/4" 17-1/4"

#### **EDGE SIDE VIEW**



# THREE DIMENSIONAL COUNTERTOP VIEW