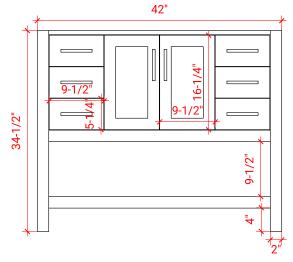

# **S042S**



## **BASE CABINET DIMENSIONS**

42" W x 21.5" D x 34.5" H

# **FEATURES**

- Solid wood frame & plywood panels
- Dovetail drawers and joints
- Soft closing doors & drawers

## HARDWARE FINISHES



# **AVAILABLE COLORS**



#### **FRONT VIEW**



#### **PLAN VIEW**



#### SIDE VIEW





## **OVERALL DIMENSIONS**

42.25" W x 22".D x 1.5" H

## **COUNTERTOP OPTIONS**



Carrara White Quartz CO-042S-REC-CT

## **FEATURES**

- Solid countertop with mitered edges & seams
- Undermount white rectangular sink
- Pre-drilled for 8" widespread faucet

#### **INCLUDED**

- Countertop
- Matching Backsplash
- Rectangle Sink

## COUNTERTOP PLAN VIEW

# 13" 13" 17-1/4" 17-1/4"

#### **EDGE SIDE VIEW**



# THREE DIMENSIONAL COUNTERTOP VIEW