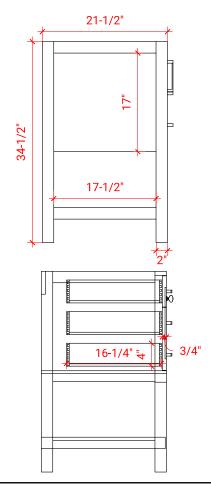

# **BASE CABINET DIMENSIONS**

42" W x 21.5" D x 34.5" H

#### PLAN VIEW

FRONT VIEW

SIDE VIEW