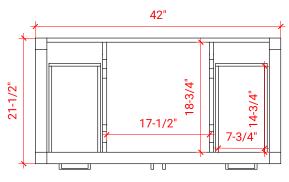

# **BASE CABINET DIMENSIONS**

42" W x 21.5" D x 34.5" H

#### PLAN VIEW

FRONT VIEW

SIDE VIEW