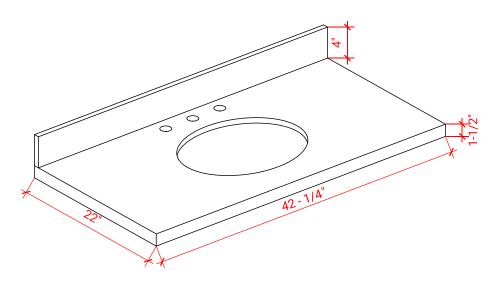

# **OVERALL DIMENSIONS**

42.25" W x 22" D x 1.5" H

#### THREE DIMENSIONAL COUNTERTOP VIEW