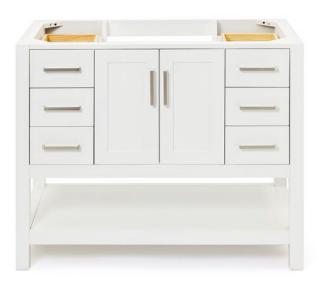

# **BASE CABINET DIMENSIONS**

42" W x 21.5" D x 34.5" H

# **FEATURES**

- Solid wood frame & plywood panels
- Dovetail drawers and joints
- Soft closing doors & drawers