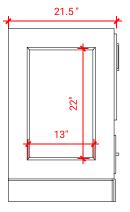

#### FRONT VIEW

SIDE VIEW

## CABINET SIZE

Two 30"W x 21.5"D x34.5"H Cabinets & One 24"W x 19.5"D x 32"H Middle Cabinet