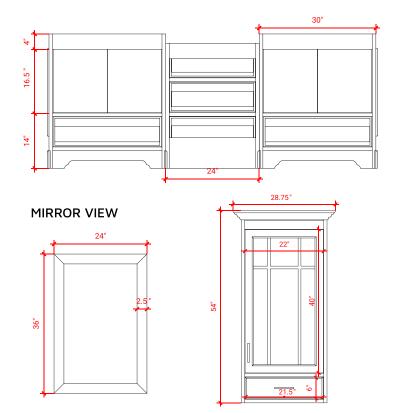

## CABINET SIZE

Two 30"W x 21.5"D x34.5"H Cabinets & One 24"W x 19.5"D x 32"H Middle Cabinet

# MIRROR SIZE

Two 24"W x 36"H Mirrors & One 24"W x 12.5"D x 54"H Medicine Cabinet

## **OVERALL DIMENSIONS**

Two 30.5"W x 22"D x 1.5"H Countertops & One 24"W x 19.5"D x 1.5"H Middle Countertop