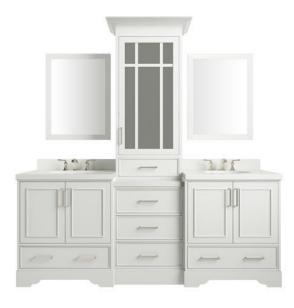

## CABINET SIZE

Two 30"W x 21.5"D x34.5"H Cabinets & One 24"W x 19.5"D x 32"H Middle Cabinet

# MIRROR SIZE

Two 24"W x 36"H Mirrors & One 24"W x 12.5"D x 54"H Medicine Cabinet

## FEATURES

- Solid wood frame & plywood panels
- Dovetail drawers and joints
- Soft closing doors & drawers
- Matching Framed Mirrors Included

## **OVERALL DIMENSIONS**

Two 30.5"W x 22"D x 1.5"H Countertops & One 24"W x 19.5"D x 1.5"H Middle Countertop