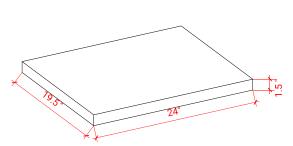

#### THREE DIMENSIONAL COUNTERTOP VIEW

TOP VIEW

EDGE SIDE VIEW

## **OVERALL DIMENSIONS**

Two 30.5"W x 22"D x 1.5"H Countertops & One 24"W x 19.5"D x 1.5"H Middle Countertop