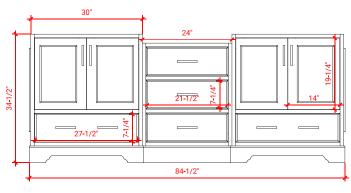

## CABINET SIZE

Two 30"W x 21.5"D x34.5"H Cabinets & One 24"W x 19.5"D x 32"H Middle Cabinet

#### FRONT VIEW

SIDE VIEW