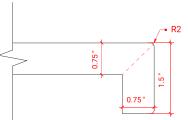

Cabinets & One 24"W x 19.5"D x 32"H Middle Cabinet

# MIRROR SIZE

Two 24"W x 36"H Mirrors & One 24"W x 12.5"D x 54"H Medicine Cabinet

## FEATURES

- Solid wood frame & plywood panels
- Dovetail drawers and joints
- Soft closing doors & drawers
- Matching Framed Mirrors Included

## HARDWARE FINISHES



## AVAILABLE COLORS



#### FRONT VIEW



SIDE VIEW



## BACK VIEW





## **OVERALL DIMENSIONS**

Two 30.5"W x 22"D x 1.5"H Countertops & One 24"W x 19.5"D x 1.5"H Middle Countertop

# COUNTERTOP OPTIONS



Carrara White Quartz CQ-024-CT CQ-030S-REC-CT

## FEATURES

- Countertop Pre-Drilled for 8" Widespread Faucet
- Two Ceramic, UPC Certified

### **FEATURES**

- Countertop
- Matching Backsplash
- Rectangle Sinks

#### THREE DIMENSIONAL COUNTERTOP VIEW





TOP VIEW

EDGE SIDE VIEW