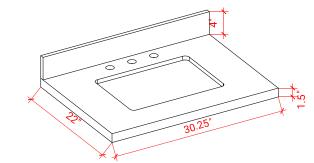

## **OVERALL DIMENSIONS**

Two 30.5"W x 22"D x 1.5"H Countertops & One 24"W x 19.5"D x 1.5"H Middle Countertop

#### THREE DIMENSIONAL COUNTERTOP VIEW

TOP VIEW

EDGE SIDE VIEW