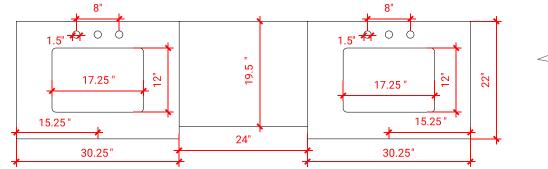

## **OVERALL DIMENSIONS**

Two 30.5"W x 22"D x 1.5"H Countertops & One 24"W x 19.5"D x 1.5"H Middle Countertop

## FEATURES

- Countertop Pre-Drilled for 8" Widespread Faucet
- Two Ceramic, UPC Certified

### **FEATURES**

- Countertop
- Matching Backsplash
- Rectangle Sinks