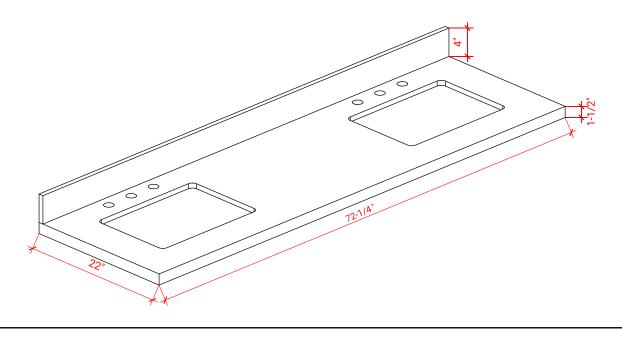

### **OVERALL DIMENSIONS**

72.25" W x 22".D x 1.5" H

### THREE DIMENSIONAL COUNTERTOP VIEW