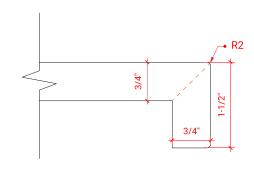

### M072D



### **BASE CABINET DIMENSIONS**

72" W x 21.5" D x 34.5" H

# **FEATURES**

- Solid wood frame & plywood panels
- Dovetail drawers and joints
- Soft closing doors & drawers

# HARDWARE FINISHES



### **AVAILABLE COLORS**



### FRONT VIEW



### **SIDE VIEW**



### **PLAN VIEW**







### **OVERALL DIMENSIONS**

72.25" W x 22".D x 1.5" H

# **COUNTERTOP OPTIONS**



Carrara White Quartz CO-072D-REC-CT

### **FEATURES**

- Solid countertop with mitered edges & seams
- Undermount white rectangular sink
- Pre-drilled for 8" widespread faucet

### **INCLUDED**

- Countertop
- Matching Backsplash
- Rectangle Sinks

# COUNTERTOP PLAN VIEW

# 72-1/4" 8" 1-3/8" 5-1/2" 17-1/4" 17-1/4" 14-1/4" 14-1/4"

### **EDGE SIDE VIEW**



### THREE DIMENSIONAL COUNTERTOP VIEW