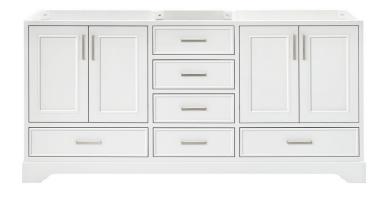

### M072D

### **BASE CABINET DIMENSIONS**

72" W x 21.5" D x 34.5" H

# **FEATURES**

- Solid wood frame & plywood panels
- Dovetail drawers and joints
- Soft closing doors & drawers