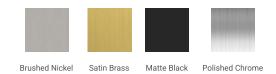

### M072D



### **BASE CABINET DIMENSIONS**

72" W x 21.5" D x 34.5" H

# **FEATURES**

- Solid wood frame & plywood panels
- Dovetail drawers and joints
- Soft closing doors & drawers

# HARDWARE FINISHES



### **AVAILABLE COLORS**



### FRONT VIEW



### **SIDE VIEW**



### **PLAN VIEW**







### **OVERALL DIMENSIONS**

72.25" W x 22".D x 1.5" H

# **COUNTERTOP OPTIONS**



Carrara White Quartz CO-072D-REC-CT

### **FEATURES**

- Solid countertop with mitered edges & seams
- Undermount white rectangular sink
- Pre-drilled for 8" widespread faucet

### **INCLUDED**

- Countertop
- Matching Backsplash
- Rectangle Sinks

# COUNTERTOP PLAN VIEW

# 72-1/4" 8" 1-3/8" 5-1/2" 17-1/4" 17-1/4" 14-1/4" 14-1/4"

### **EDGE SIDE VIEW**



### THREE DIMENSIONAL COUNTERTOP VIEW