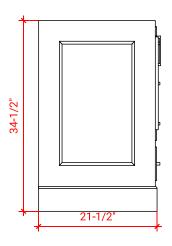

### M072D



### **BASE CABINET DIMENSIONS**

72" W x 21.5" D x 34.5" H

# **FEATURES**

- Solid wood frame & plywood panels
- Dovetail drawers and joints
- Soft closing doors & drawers

# HARDWARE FINISHES



### **AVAILABLE COLORS**



### FRONT VIEW



### **SIDE VIEW**



### **PLAN VIEW**







### **OVERALL DIMENSIONS**

72.25" W x 22".D x 1.5" H

# **COUNTERTOP OPTIONS**



Carrara White Quartz CO-072D-REC-CT

### **FEATURES**

- Solid countertop with mitered edges & seams
- Undermount white rectangular sink
- Pre-drilled for 8" widespread faucet

### **INCLUDED**

- Countertop
- Matching Backsplash
- Rectangle Sinks

# COUNTERTOP PLAN VIEW

# 72-1/4" 8" 1-3/8" 5-1/2" 17-1/4" 17-1/4" 14-1/4" 14-1/4"

### **EDGE SIDE VIEW**



### THREE DIMENSIONAL COUNTERTOP VIEW