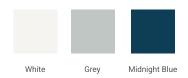

### M072D



### **BASE CABINET DIMENSIONS**

72" W x 21.5" D x 34.5" H

# **FEATURES**

- Solid wood frame & plywood panels
- Dovetail drawers and joints
- Soft closing doors & drawers

# HARDWARE FINISHES



### **AVAILABLE COLORS**



### FRONT VIEW



### **SIDE VIEW**



### **PLAN VIEW**







### **OVERALL DIMENSIONS**

72.25" W x 22".D x 1.5" H

# **COUNTERTOP OPTIONS**



Carrara White Quartz CO-072D-REC-CT

### **FEATURES**

- Solid countertop with mitered edges & seams
- Undermount white rectangular sink
- Pre-drilled for 8" widespread faucet

### **INCLUDED**

- Countertop
- Matching Backsplash
- Rectangle Sinks

# COUNTERTOP PLAN VIEW

# 72-1/4" 8" 1-3/8" 5-1/2" 17-1/4" 17-1/4" 14-1/4" 14-1/4"

### **EDGE SIDE VIEW**



### THREE DIMENSIONAL COUNTERTOP VIEW