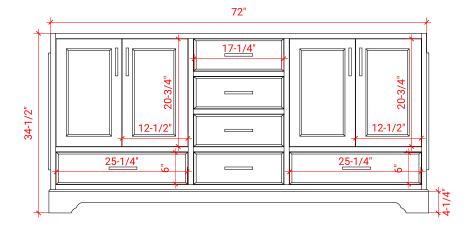

### M072D



### **BASE CABINET DIMENSIONS**

72" W x 21.5" D x 34.5" H

# **FEATURES**

- Solid wood frame & plywood panels
- Dovetail drawers and joints
- Soft closing doors & drawers

# HARDWARE FINISHES



### **AVAILABLE COLORS**



### FRONT VIEW



### **SIDE VIEW**



### **PLAN VIEW**







### **OVERALL DIMENSIONS**

72.25" W x 22".D x 1.5" H

# **COUNTERTOP OPTIONS**



Carrara White Quartz CO-072D-REC-CT

### **FEATURES**

- Solid countertop with mitered edges & seams
- Undermount white rectangular sink
- Pre-drilled for 8" widespread faucet

### **INCLUDED**

- Countertop
- Matching Backsplash
- Rectangle Sinks

# COUNTERTOP PLAN VIEW

# 72-1/4" 8" 1-3/8" 5-1/2" 17-1/4" 17-1/4" 14-1/4" 14-1/4"

### **EDGE SIDE VIEW**



### THREE DIMENSIONAL COUNTERTOP VIEW