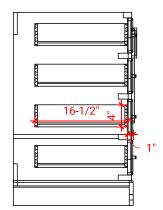

### M072D



### **BASE CABINET DIMENSIONS**

72" W x 21.5" D x 34.5" H

# **FEATURES**

- Solid wood frame & plywood panels
- Dovetail drawers and joints
- Soft closing doors & drawers

# HARDWARE FINISHES



### **AVAILABLE COLORS**



### FRONT VIEW



### **SIDE VIEW**



### **PLAN VIEW**







### **OVERALL DIMENSIONS**

72.25" W x 22".D x 1.5" H

# **COUNTERTOP OPTIONS**



Carrara White Quartz CO-072D-REC-CT

### **FEATURES**

- Solid countertop with mitered edges & seams
- Undermount white rectangular sink
- Pre-drilled for 8" widespread faucet

### **INCLUDED**

- Countertop
- Matching Backsplash
- Rectangle Sinks

# COUNTERTOP PLAN VIEW

# 72-1/4" 8" 1-3/8" 5-1/2" 17-1/4" 17-1/4" 14-1/4" 14-1/4"

### **EDGE SIDE VIEW**



### THREE DIMENSIONAL COUNTERTOP VIEW