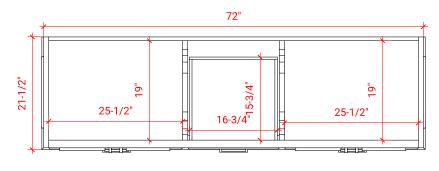

### M072D



### **BASE CABINET DIMENSIONS**

72" W x 21.5" D x 34.5" H

# **FEATURES**

- Solid wood frame & plywood panels
- Dovetail drawers and joints
- Soft closing doors & drawers

# HARDWARE FINISHES



### **AVAILABLE COLORS**



### FRONT VIEW



### **SIDE VIEW**



### **PLAN VIEW**







### **OVERALL DIMENSIONS**

72.25" W x 22".D x 1.5" H

# **COUNTERTOP OPTIONS**



Carrara White Quartz CO-072D-REC-CT

### **FEATURES**

- Solid countertop with mitered edges & seams
- Undermount white rectangular sink
- Pre-drilled for 8" widespread faucet

### **INCLUDED**

- Countertop
- Matching Backsplash
- Rectangle Sinks

# COUNTERTOP PLAN VIEW

# 72-1/4" 8" 1-3/8" 5-1/2" 17-1/4" 17-1/4" 14-1/4" 14-1/4"

### **EDGE SIDE VIEW**



### THREE DIMENSIONAL COUNTERTOP VIEW