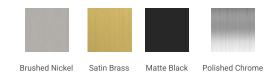

### M072D



#### **BASE CABINET DIMENSIONS**

72" W x 21.5" D x 34.5" H

## **FEATURES**

- Solid wood frame & plywood panels
- Dovetail drawers and joints
- Soft closing doors & drawers

# HARDWARE FINISHES



#### **AVAILABLE COLORS**



#### FRONT VIEW



#### **SIDE VIEW**



#### **PLAN VIEW**







#### **OVERALL DIMENSIONS**

72.25" W x 22".D x 1.5" H

#### **COUNTERTOP OPTIONS**



Carrara White Quartz CQ-072D-OVL-CT

#### **FEATURES**

- Solid countertop with mitered edges & seams
- Undermount white oval sink
- Pre-drilled for 8" widespread faucet

#### **INCLUDED**

- Countertop
- Matching Backsplash
- Oval Sinks

## COUNTERTOP PLAN VIEW

## **EDGE SIDE VIEW**



#### THREE DIMENSIONAL COUNTERTOP VIEW