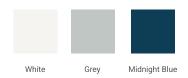

### M072D



#### **BASE CABINET DIMENSIONS**

72" W x 21.5" D x 34.5" H

## **FEATURES**

- Solid wood frame & plywood panels
- Dovetail drawers and joints
- Soft closing doors & drawers

# HARDWARE FINISHES



#### **AVAILABLE COLORS**



#### FRONT VIEW



#### **SIDE VIEW**



#### **PLAN VIEW**







#### **OVERALL DIMENSIONS**

72.25" W x 22".D x 1.5" H

#### **COUNTERTOP OPTIONS**



Carrara White Quartz CQ-072D-OVL-CT

#### **FEATURES**

- Solid countertop with mitered edges & seams
- Undermount white oval sink
- Pre-drilled for 8" widespread faucet

#### **INCLUDED**

- Countertop
- Matching Backsplash
- Oval Sinks

## COUNTERTOP PLAN VIEW

## **EDGE SIDE VIEW**



#### THREE DIMENSIONAL COUNTERTOP VIEW