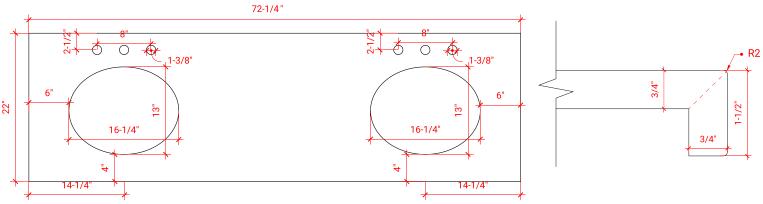

#### **OVERALL DIMENSIONS**

72.25" W x 22".D x 1.5" H

#### **COUNTERTOP OPTIONS**

Carrara White Quartz CQ-072D-OVL-CT

#### **FEATURES**

- Solid countertop with mitered edges & seams
- Undermount white oval sink
- Pre-drilled for 8" widespread faucet

## COUNTERTOP PLAN VIEW