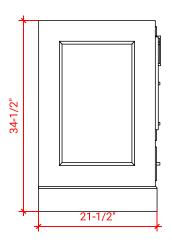

### M072D



#### **BASE CABINET DIMENSIONS**

72" W x 21.5" D x 34.5" H

## **FEATURES**

- Solid wood frame & plywood panels
- Dovetail drawers and joints
- Soft closing doors & drawers

# HARDWARE FINISHES



#### **AVAILABLE COLORS**



#### FRONT VIEW



#### **SIDE VIEW**



#### **PLAN VIEW**







#### **OVERALL DIMENSIONS**

72.25" W x 22".D x 1.5" H

#### **COUNTERTOP OPTIONS**



Carrara White Quartz CQ-072D-OVL-CT

#### **FEATURES**

- Solid countertop with mitered edges & seams
- Undermount white oval sink
- Pre-drilled for 8" widespread faucet

#### **INCLUDED**

- Countertop
- Matching Backsplash
- Oval Sinks

## COUNTERTOP PLAN VIEW

## **EDGE SIDE VIEW**



#### THREE DIMENSIONAL COUNTERTOP VIEW