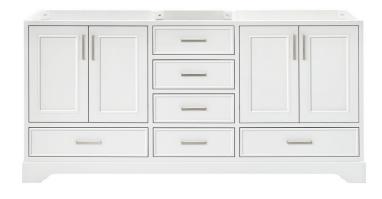

### M072D

#### **BASE CABINET DIMENSIONS**

72" W x 21.5" D x 34.5" H

## **FEATURES**

- Solid wood frame & plywood panels
- Dovetail drawers and joints
- Soft closing doors & drawers