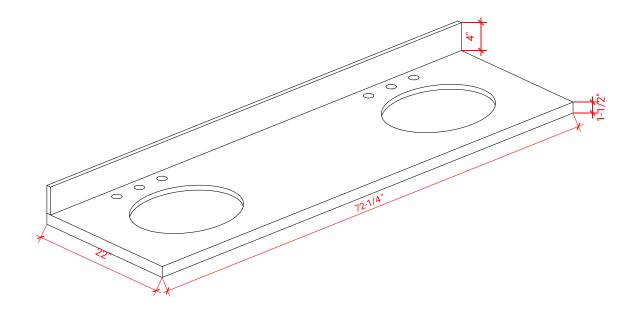

#### **OVERALL DIMENSIONS**

72.25" W x 22".D x 1.5" H

## COUNTERTOP PLAN VIEW

#### THREE DIMENSIONAL COUNTERTOP VIEW