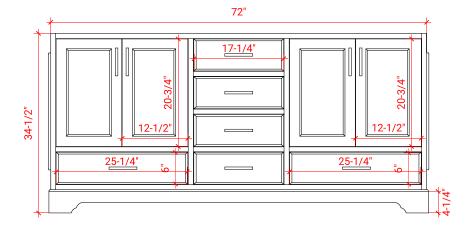

#### **BASE CABINET DIMENSIONS**

72" W x 21.5" D x 34.5" H

#### **OVERALL DIMENSIONS**

72.25" W x 22".D x 1.5" H