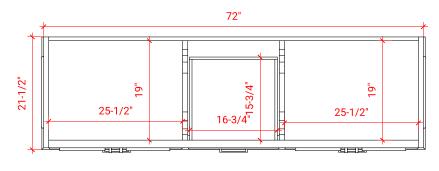

### M072D



#### **BASE CABINET DIMENSIONS**

72" W x 21.5" D x 34.5" H

## **FEATURES**

- Solid wood frame & plywood panels
- Dovetail drawers and joints
- Soft closing doors & drawers

# HARDWARE FINISHES



#### **AVAILABLE COLORS**



#### FRONT VIEW



#### **SIDE VIEW**



#### **PLAN VIEW**







#### **OVERALL DIMENSIONS**

72.25" W x 22".D x 1.5" H

#### **COUNTERTOP OPTIONS**



Carrara White Quartz CQ-072D-OVL-CT

#### **FEATURES**

- Solid countertop with mitered edges & seams
- Undermount white oval sink
- Pre-drilled for 8" widespread faucet

#### **INCLUDED**

- Countertop
- Matching Backsplash
- Oval Sinks

## COUNTERTOP PLAN VIEW

## **EDGE SIDE VIEW**



#### THREE DIMENSIONAL COUNTERTOP VIEW