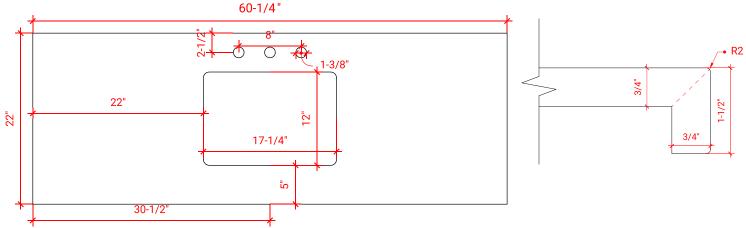

### **OVERALL DIMENSIONS**

60.25" W x 22"·D x 1.5" H

## **COUNTERTOP OPTIONS**

Carrara White Quartz CQ-060S-REC-CT

### **FEATURES**

- Solid countertop with mitered edges & seams
- Undermount white rectangular sink
- Pre-drilled for 8" widespread faucet

### **INCLUDED**

- Countertop
- Matching Backsplash
- Rectangle Sink

### COUNTERTOP PLAN VIEW