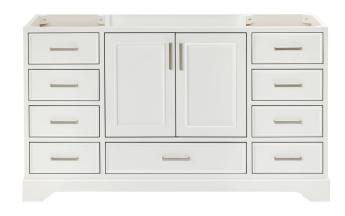

# M060S

### **BASE CABINET DIMENSIONS**

60" W x 21.5" D x 34.5" H

# **FEATURES**

- Solid wood frame & plywood panels
- Dovetail drawers and joints
- Soft closing doors & drawers