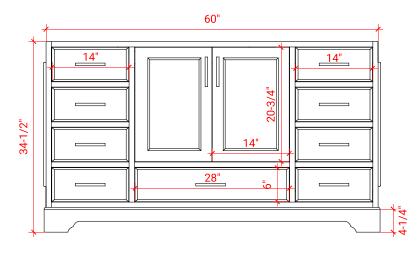

### **BASE CABINET DIMENSIONS**

60" W x 21.5" D x 34.5" H

### **PLAN VIEW**

# 16-1/2" = 1"