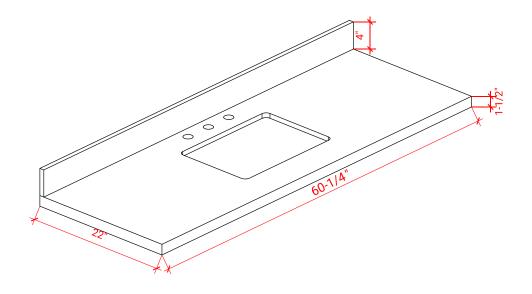

### **OVERALL DIMENSIONS**

60.25" W x 22"·D x 1.5" H

### THREE DIMENSIONAL COUNTERTOP VIEW