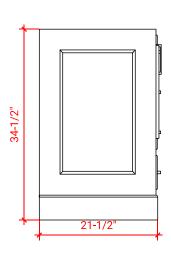

# M060S



### **BASE CABINET DIMENSIONS**

60" W x 21.5" D x 34.5" H

# **FEATURES**

- Solid wood frame & plywood panels
- Dovetail drawers and joints
- Soft closing doors & drawers

### HARDWARE FINISHES



### **AVAILABLE COLORS**



### **FRONT VIEW**



#### SIDE VIEW



### **PLAN VIEW**



# 16-1/2" = 1"



### **OVERALL DIMENSIONS**

60.25" W x 22"·D x 1.5" H

## **COUNTERTOP OPTIONS**



Carrara White Quartz CQ-060S-REC-CT

### **FEATURES**

- Solid countertop with mitered edges & seams
- Undermount white rectangular sink
- Pre-drilled for 8" widespread faucet

### **INCLUDED**

- Countertop
- Matching Backsplash
- Rectangle Sink

### COUNTERTOP PLAN VIEW

# **EDGE SIDE VIEW**



### THREE DIMENSIONAL COUNTERTOP VIEW