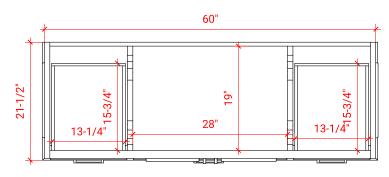

# M060S



### **BASE CABINET DIMENSIONS**

60" W x 21.5" D x 34.5" H

# **FEATURES**

- Solid wood frame & plywood panels
- Dovetail drawers and joints
- Soft closing doors & drawers

### HARDWARE FINISHES



### **AVAILABLE COLORS**



### **FRONT VIEW**



#### SIDE VIEW



### **PLAN VIEW**



# 16-1/2" = 1"



### **OVERALL DIMENSIONS**

60.25" W x 22"·D x 1.5" H

## **COUNTERTOP OPTIONS**



Carrara White Quartz CQ-060S-REC-CT

### **FEATURES**

- Solid countertop with mitered edges & seams
- Undermount white rectangular sink
- Pre-drilled for 8" widespread faucet

### **INCLUDED**

- Countertop
- Matching Backsplash
- Rectangle Sink

### COUNTERTOP PLAN VIEW

# **EDGE SIDE VIEW**



### THREE DIMENSIONAL COUNTERTOP VIEW