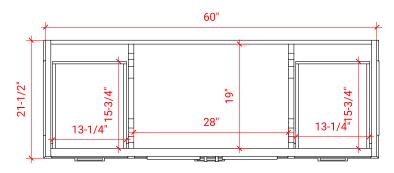

## ARIEL

#### M060S



#### **BASE CABINET DIMENSIONS**

60" W x 21.5" D x 34.5" H

#### **FEATURES**

- Solid wood frame & plywood panels
- Dovetail drawers and joints
- Soft closing doors & drawers

#### HARDWARE FINISHES



Brushed Nickel Satin Brass Polished Chrome

### AVAILABLE COLORS



SIDE VIEW



#### PLAN VIEW







#### FRONT VIEW



#### OVERALL DIMENSIONS

60.25" W x 22" D x 1.5" H

#### COUNTERTOP OPTIONS



Carrara White Quartz CQ-060S-OVL-CT

#### COUNTERTOP PLAN VIEW

#### **FEATURES**

• Solid countertop with mitered edges & seams

EDGE SIDE VIEW

- Undermount white oval sink
- Pre-drilled for 8" widespread faucet

#### INCLUDED

- Countertop
- Matching Backsplash
- Oval Sink

# 60-1/4"

#### THREE DIMENSIONAL COUNTERTOP VIEW