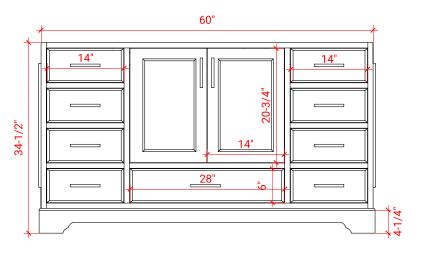

#### **BASE CABINET DIMENSIONS**

60" W x 21.5" D x 34.5" H

#### PLAN VIEW

#### FRONT VIEW

#### OVERALL DIMENSIONS

60.25" W x 22" D x 1.5" H