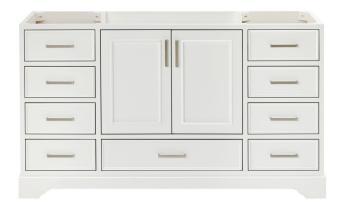

#### **BASE CABINET DIMENSIONS**

60" W x 21.5" D x 34.5" H

#### **FEATURES**

- Solid wood frame & plywood panels
- Dovetail drawers and joints
- Soft closing doors & drawers