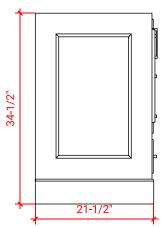

## ARIEL

#### M060S



#### **BASE CABINET DIMENSIONS**

60" W x 21.5" D x 34.5" H

#### **FEATURES**

- Solid wood frame & plywood panels
- Dovetail drawers and joints
- Soft closing doors & drawers

#### HARDWARE FINISHES



Brushed Nickel Satin Brass Polished Chrome

### AVAILABLE COLORS



SIDE VIEW



#### PLAN VIEW







#### FRONT VIEW



#### OVERALL DIMENSIONS

60.25" W x 22" D x 1.5" H

#### COUNTERTOP OPTIONS



Carrara White Quartz CQ-060S-OVL-CT

#### COUNTERTOP PLAN VIEW

#### **FEATURES**

• Solid countertop with mitered edges & seams

EDGE SIDE VIEW

- Undermount white oval sink
- Pre-drilled for 8" widespread faucet

#### INCLUDED

- Countertop
- Matching Backsplash
- Oval Sink

# 60-1/4"

#### THREE DIMENSIONAL COUNTERTOP VIEW