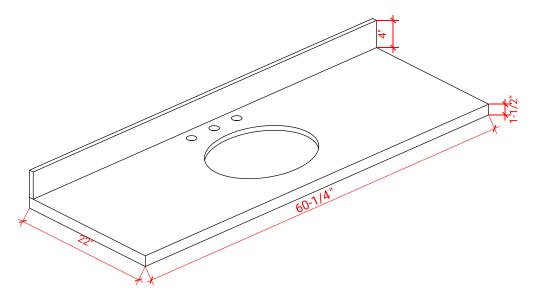

#### OVERALL DIMENSIONS

60.25" W x 22" D x 1.5" H

#### COUNTERTOP PLAN VIEW

#### **FEATURES**

• Solid countertop with mitered edges & seams

EDGE SIDE VIEW

- Undermount white oval sink
- Pre-drilled for 8" widespread faucet

#### THREE DIMENSIONAL COUNTERTOP VIEW