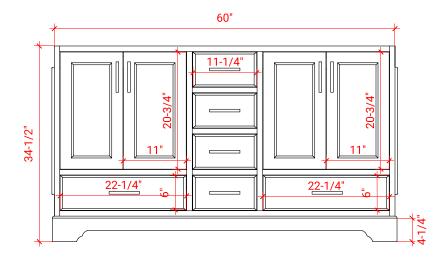

# **BASE CABINET DIMENSIONS**

60" W x 21.5" D x 34.5" H

### FRONT VIEW

### **SIDE VIEW**

### **PLAN VIEW**