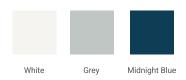

# M060D



# **BASE CABINET DIMENSIONS**

60" W x 21.5" D x 34.5" H

## **FEATURES**

- Solid wood frame & plywood panels
- Dovetail drawers and joints
- Soft closing doors & drawers

## HARDWARE FINISHES



## **AVAILABLE COLORS**



### FRONT VIEW



### **SIDE VIEW**



### **PLAN VIEW**



# 16-1/2" = 1"



## **OVERALL DIMENSIONS**

60.25" W x 22" D x 1.5" H

## **COUNTERTOP OPTIONS**



Carrara White Quartz CO-060D-REC-CT

## **FEATURES**

- Solid countertop with mitered edges & seams
- Undermount white rectangular sink
- Pre-drilled for 8" widespread faucet

### **INCLUDED**

- Countertop
- Matching Backsplash
- Rectangle Sinks

### COUNTERTOP PLAN VIEW

# **EDGE SIDE VIEW**



### THREE DIMENSIONAL COUNTERTOP VIEW