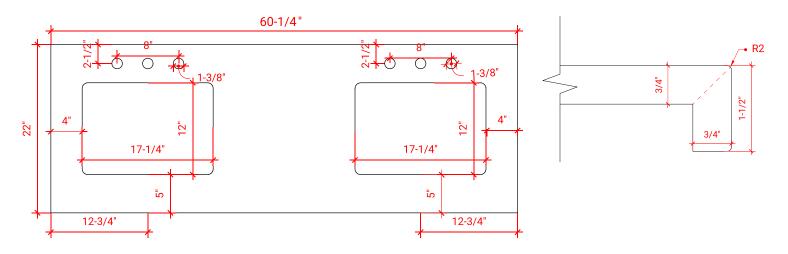

# M060D



# **BASE CABINET DIMENSIONS**

60" W x 21.5" D x 34.5" H

## **FEATURES**

- Solid wood frame & plywood panels
- Dovetail drawers and joints
- Soft closing doors & drawers

## HARDWARE FINISHES



## **AVAILABLE COLORS**



### FRONT VIEW



### **SIDE VIEW**



### **PLAN VIEW**



# 16-1/2" = 1"



## **OVERALL DIMENSIONS**

60.25" W x 22" D x 1.5" H

## **COUNTERTOP OPTIONS**



Carrara White Quartz CO-060D-REC-CT

## **FEATURES**

- Solid countertop with mitered edges & seams
- Undermount white rectangular sink
- Pre-drilled for 8" widespread faucet

### **INCLUDED**

- Countertop
- Matching Backsplash
- Rectangle Sinks

### COUNTERTOP PLAN VIEW

# **EDGE SIDE VIEW**



### THREE DIMENSIONAL COUNTERTOP VIEW