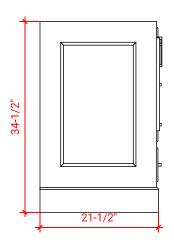

# M060D



# **BASE CABINET DIMENSIONS**

60" W x 21.5" D x 34.5" H

## **FEATURES**

- Solid wood frame & plywood panels
- Dovetail drawers and joints
- Soft closing doors & drawers

## HARDWARE FINISHES



## **AVAILABLE COLORS**



### FRONT VIEW



### **SIDE VIEW**



### **PLAN VIEW**



# 16-1/2" = 1"



## **OVERALL DIMENSIONS**

60.25" W x 22" D x 1.5" H

## **COUNTERTOP OPTIONS**



Carrara White Quartz CO-060D-REC-CT

## **FEATURES**

- Solid countertop with mitered edges & seams
- Undermount white rectangular sink
- Pre-drilled for 8" widespread faucet

### **INCLUDED**

- Countertop
- Matching Backsplash
- Rectangle Sinks

### COUNTERTOP PLAN VIEW

# **EDGE SIDE VIEW**



### THREE DIMENSIONAL COUNTERTOP VIEW