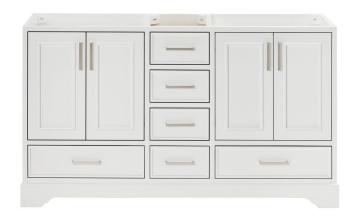

# **BASE CABINET DIMENSIONS**

60" W x 21.5" D x 34.5" H

## **FEATURES**

- Solid wood frame & plywood panels
- Dovetail drawers and joints
- Soft closing doors & drawers