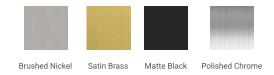

# M060D



# **BASE CABINET DIMENSIONS**

60" W x 21.5" D x 34.5" H

## **FEATURES**

- Solid wood frame & plywood panels
- Dovetail drawers and joints
- Soft closing doors & drawers

## HARDWARE FINISHES



## **AVAILABLE COLORS**



### FRONT VIEW



### **SIDE VIEW**



### **PLAN VIEW**



# 16-1/2" = 1"



## **OVERALL DIMENSIONS**

60.25" W x 22" D x 1.5" H

## **COUNTERTOP OPTIONS**



Carrara White Quartz CO-060D-REC-CT

## **FEATURES**

- Solid countertop with mitered edges & seams
- Undermount white rectangular sink
- Pre-drilled for 8" widespread faucet

### **INCLUDED**

- Countertop
- Matching Backsplash
- Rectangle Sinks

### COUNTERTOP PLAN VIEW

# **EDGE SIDE VIEW**



### THREE DIMENSIONAL COUNTERTOP VIEW