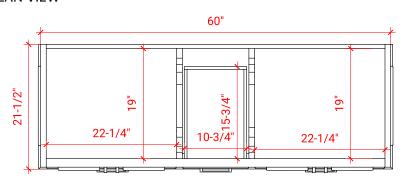

# M060D



# **BASE CABINET DIMENSIONS**

60" W x 21.5" D x 34.5" H

## **FEATURES**

- Solid wood frame & plywood panels
- Dovetail drawers and joints
- Soft closing doors & drawers

## HARDWARE FINISHES



## **AVAILABLE COLORS**



### FRONT VIEW



### **SIDE VIEW**



### **PLAN VIEW**



# 16-1/2" = 1"



## **OVERALL DIMENSIONS**

60.25" W x 22" D x 1.5" H

## **COUNTERTOP OPTIONS**



Carrara White Quartz CO-060D-REC-CT

## **FEATURES**

- Solid countertop with mitered edges & seams
- Undermount white rectangular sink
- Pre-drilled for 8" widespread faucet

### **INCLUDED**

- Countertop
- Matching Backsplash
- Rectangle Sinks

### COUNTERTOP PLAN VIEW

# **EDGE SIDE VIEW**



### THREE DIMENSIONAL COUNTERTOP VIEW