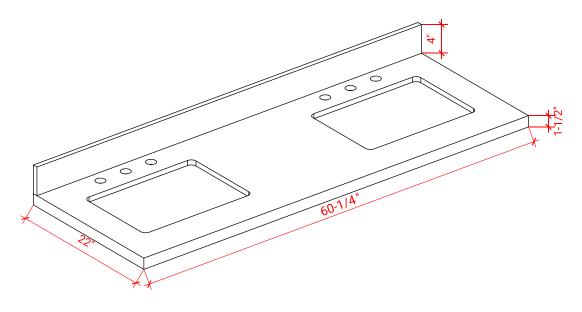

## **OVERALL DIMENSIONS**

60.25" W x 22" D x 1.5" H

### THREE DIMENSIONAL COUNTERTOP VIEW