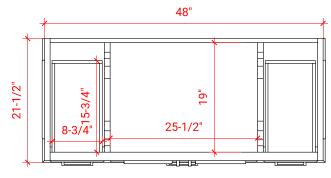

# ARIEL

### M048S



### **BASE CABINET DIMENSIONS**

48" W x 21.5" D x 34.5" H

### **FEATURES**

- Solid wood frame & plywood panels
- Dovetail drawers and joints
- Soft closing doors & drawers

### HARDWARE FINISHES



Polished Chrome

## AVAILABLE COLORS



### SIDE VIEW



### PLAN VIEW







### FRONT VIEW

### OVERALL DIMENSIONS

48.25" W x 22".D x 1.5" H

### COUNTERTOP OPTIONS



Carrara White Quartz CQ-048S-REC-CT

### COUNTERTOP PLAN VIEW

### FEATURES

- Solid countertop with mitered edges & seams
- Undermount white rectangular sink
- Pre-drilled for 8" widespread faucet

### INCLUDED

- Countertop
- Matching Backsplash
- Rectangle Sink

# 48-1/4"

### THREE DIMENSIONAL COUNTERTOP VIEW



### EDGE SIDE VIEW