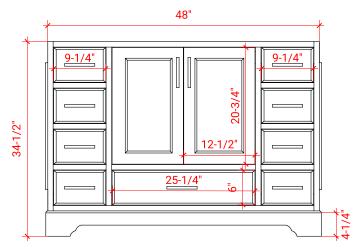

### **BASE CABINET DIMENSIONS**

48" W x 21.5" D x 34.5" H

### SIDE VIEW

### PLAN VIEW

### FRONT VIEW