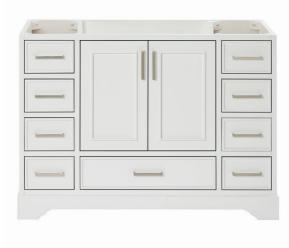

### M048S

### **BASE CABINET DIMENSIONS**

48" W x 21.5" D x 34.5" H

### **FEATURES**

- Solid wood frame & plywood panels
- Dovetail drawers and joints
- Soft closing doors & drawers