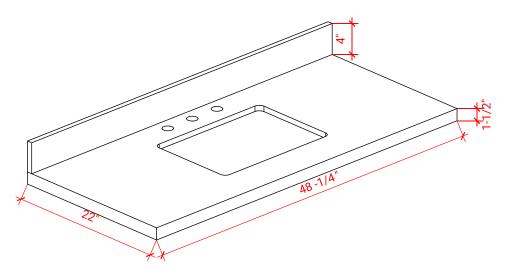

### OVERALL DIMENSIONS

48.25" W x 22".D x 1.5" H

### COUNTERTOP PLAN VIEW

### FEATURES

- Solid countertop with mitered edges & seams
- Undermount white rectangular sink
- Pre-drilled for 8" widespread faucet

### INCLUDED

- Countertop
- Matching Backsplash
- Rectangle Sink