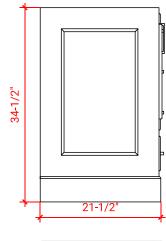

# ARIEL

### M048S



### **BASE CABINET DIMENSIONS**

48" W x 21.5" D x 34.5" H

### **FEATURES**

- Solid wood frame & plywood panels
- Dovetail drawers and joints
- Soft closing doors & drawers

### HARDWARE FINISHES



Polished Chrome

## AVAILABLE COLORS



### SIDE VIEW



### PLAN VIEW







### FRONT VIEW

### OVERALL DIMENSIONS

48.25" W x 22".D x 1.5" H

### COUNTERTOP OPTIONS



Carrara White Quartz CQ-048S-REC-CT

### COUNTERTOP PLAN VIEW

### FEATURES

- Solid countertop with mitered edges & seams
- Undermount white rectangular sink
- Pre-drilled for 8" widespread faucet

### INCLUDED

- Countertop
- Matching Backsplash
- Rectangle Sink

# 48-1/4"

### THREE DIMENSIONAL COUNTERTOP VIEW



### EDGE SIDE VIEW