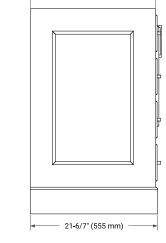

# ARIEL

## BASE CABINET DIMENSIONS

48" W x 21.5" D x 34.5" H



### FEATURES

- · Solid wood frame & plywood panels
- Dovetail drawers and joints
- Soft closing doors & drawers

# HARDWARE FINISHES\*



\*Hardware comes preinstalled with the illustrated option. Other finishes are available on our online store if you prefer a different one.

# AVAILABLE COLORS



SIDE VIEW



#### PLAN VIEW





21-1/2" (546 mm) -



#### FRONT VIEW



# **OVERALL DIMENSIONS**

48.25" W x 22" D x 1.5" H

## COUNTERTOP OPTIONS



Carrara White Quartz

#### COUNTERTOP PLAN VIEW

22'

(559 mm)

48-1/4" (1225 mm) 8" (204 mm)

Ο

16-1/4" (413 mm)

4" (102 mm)

) 1-3/8" (35 mm)

#### **FEATURES**

- Solid countertop with mitered edges & seams
- Undermount white oval sink
- Pre-drilled for 8" widespread faucet

#### INCLUDED

- Countertop
- Matching Backsplash
- Oval Sink

# • R2 3/4" (18 mm) 1-1/2" (40 mm) 3/4" (18 mm)

EDGE SIDE VIEW

#### THREE DIMENSIONAL COUNTERTOP VIEW

- 24-1/8" (612.5 mm)

2-1/2" (63.5 mm)

4



13" (330 mm)