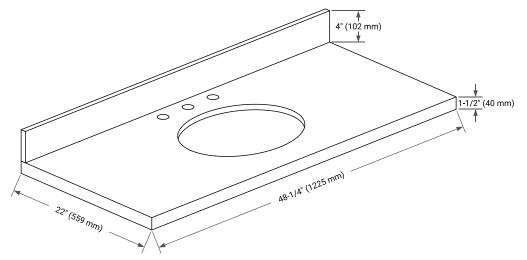

# **OVERALL DIMENSIONS**

48.25" W x 22" D x 1.5" H

#### COUNTERTOP PLAN VIEW

22'

(559 mm)

48-1/4" (1225 mm) 8" (204 mm)

Ο

16-1/4" (413 mm)

4" (102 mm)

) 1-3/8" (35 mm)