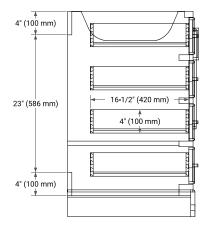

# ARIEL

## BASE CABINET DIMENSIONS

48" W x 21.5" D x 34.5" H



### FEATURES

- · Solid wood frame & plywood panels
- Dovetail drawers and joints
- Soft closing doors & drawers

# HARDWARE FINISHES\*



\*Hardware comes preinstalled with the illustrated option. Other finishes are available on our online store if you prefer a different one.

# AVAILABLE COLORS



SIDE VIEW



#### PLAN VIEW





21-1/2" (546 mm) -



#### FRONT VIEW



# **OVERALL DIMENSIONS**

48.25" W x 22" D x 1.5" H

## COUNTERTOP OPTIONS



Carrara White Quartz

#### COUNTERTOP PLAN VIEW

22'

(559 mm)

48-1/4" (1225 mm) 8" (204 mm)

Ο

16-1/4" (413 mm)

4" (102 mm)

) 1-3/8" (35 mm)

#### **FEATURES**

- Solid countertop with mitered edges & seams
- Undermount white oval sink
- Pre-drilled for 8" widespread faucet

#### INCLUDED

- Countertop
- Matching Backsplash
- Oval Sink

# • R2 3/4" (18 mm) 1-1/2" (40 mm) 3/4" (18 mm)

EDGE SIDE VIEW

#### THREE DIMENSIONAL COUNTERTOP VIEW

- 24-1/8" (612.5 mm)

2-1/2" (63.5 mm)

4



13" (330 mm)