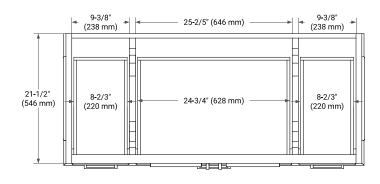

# ARIEL

## BASE CABINET DIMENSIONS

48" W x 21.5" D x 34.5" H



### FEATURES

- · Solid wood frame & plywood panels
- Dovetail drawers and joints
- Soft closing doors & drawers

# HARDWARE FINISHES\*



\*Hardware comes preinstalled with the illustrated option. Other finishes are available on our online store if you prefer a different one.

# AVAILABLE COLORS



SIDE VIEW



#### PLAN VIEW





21-1/2" (546 mm) -



#### FRONT VIEW



# **OVERALL DIMENSIONS**

48.25" W x 22" D x 1.5" H

## COUNTERTOP OPTIONS



Carrara White Quartz

#### COUNTERTOP PLAN VIEW

22'

(559 mm)

48-1/4" (1225 mm) 8" (204 mm)

Ο

16-1/4" (413 mm)

4" (102 mm)

) 1-3/8" (35 mm)

#### **FEATURES**

- Solid countertop with mitered edges & seams
- Undermount white oval sink
- Pre-drilled for 8" widespread faucet

#### INCLUDED

- Countertop
- Matching Backsplash
- Oval Sink

# • R2 3/4" (18 mm) 1-1/2" (40 mm) 3/4" (18 mm)

EDGE SIDE VIEW

#### THREE DIMENSIONAL COUNTERTOP VIEW

- 24-1/8" (612.5 mm)

2-1/2" (63.5 mm)

4



13" (330 mm)