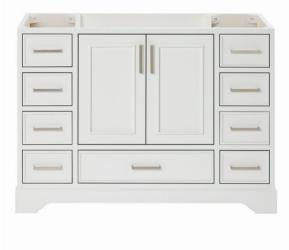

# ARIEL

## BASE CABINET DIMENSIONS

48" W x 21.5" D x 34.5" H

### FEATURES

- · Solid wood frame & plywood panels
- Dovetail drawers and joints
- Soft closing doors & drawers