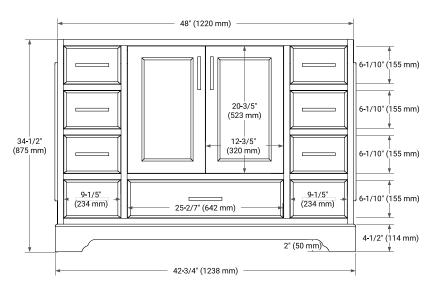

## BASE CABINET DIMENSIONS

48" W x 21.5" D x 34.5" H

#### FRONT VIEW

# **OVERALL DIMENSIONS**

48.25" W x 22" D x 1.5" H