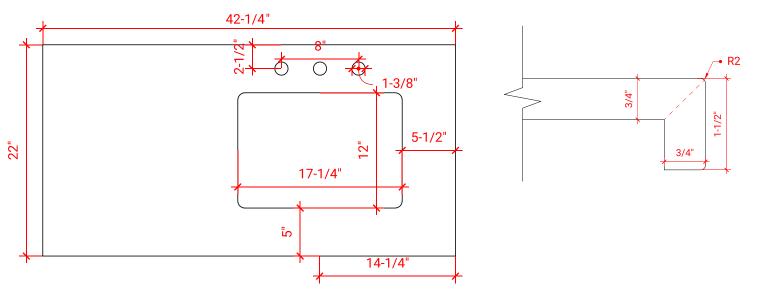

#### OVERALL DIMENSIONS

42.25" W x 22".D x 1.5" H

#### COUNTERTOP PLAN VIEW

#### FEATURES

• Solid countertop with mitered edges & seams

EDGE SIDE VIEW

- Undermount white rectangular sink
- Pre-drilled for 8" widespread faucet