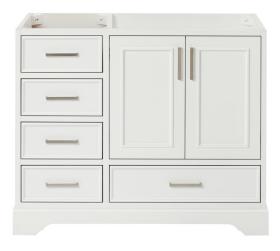

## **BASE CABINET DIMENSIONS**

42" W x 21.5" D x 34.5" H

### FEATURES

- Solid wood frame & plywood panels
- Dovetail drawers and joints
- Soft closing doors & drawers