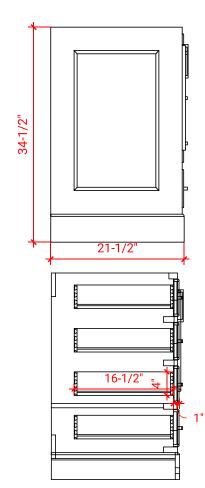

## **BASE CABINET DIMENSIONS**

42" W x 21.5" D x 34.5" H

# AVAILABLE COLORS

SIDE VIEW