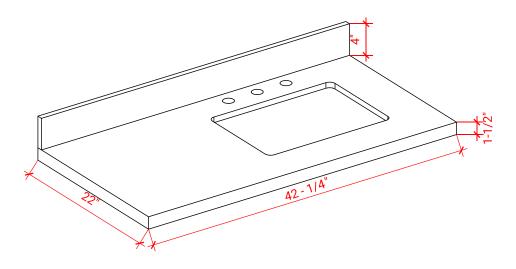

# ARIEL

## M042S-R



## **BASE CABINET DIMENSIONS**

42" W x 21.5" D x 34.5" H

### FEATURES

- Solid wood frame & plywood panels
- Dovetail drawers and joints
- Soft closing doors & drawers

#### HARDWARE FINISHES



Matte Black Polished Chrome

# AVAILABLE COLORS



SIDE VIEW



#### PLAN VIEW





#### www.arielbath.com

#### OVERALL DIMENSIONS

42.25" W x 22".D x 1.5" H

#### COUNTERTOP OPTIONS



Carrara White Quartz CQ-042S-R-REC-CT

#### COUNTERTOP PLAN VIEW

#### FEATURES

• Solid countertop with mitered edges & seams

EDGE SIDE VIEW

- Undermount white rectangular sink
- Pre-drilled for 8" widespread faucet

#### INCLUDED

- Countertop
- Matching Backsplash
- Rectangle Sink



#### THREE DIMENSIONAL COUNTERTOP VIEW