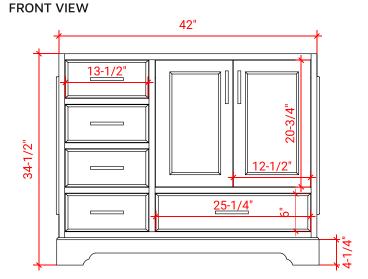

## **BASE CABINET DIMENSIONS**

42" W x 21.5" D x 34.5" H

### FEATURES

- Solid wood frame & plywood panels
- Dovetail drawers and joints
- Soft closing doors & drawers