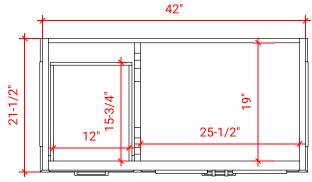

# ARIEL

## M042S-R



## **BASE CABINET DIMENSIONS**

42" W x 21.5" D x 34.5" H

### FEATURES

- Solid wood frame & plywood panels
- Dovetail drawers and joints
- Soft closing doors & drawers

#### HARDWARE FINISHES



Matte Black Polished Chrome

# AVAILABLE COLORS



SIDE VIEW



#### PLAN VIEW





#### www.arielbath.com

#### OVERALL DIMENSIONS

42.25" W x 22".D x 1.5" H

#### COUNTERTOP OPTIONS



Carrara White Quartz CQ-042S-R-REC-CT

#### COUNTERTOP PLAN VIEW

#### FEATURES

• Solid countertop with mitered edges & seams

EDGE SIDE VIEW

- Undermount white rectangular sink
- Pre-drilled for 8" widespread faucet

#### INCLUDED

- Countertop
- Matching Backsplash
- Rectangle Sink



#### THREE DIMENSIONAL COUNTERTOP VIEW