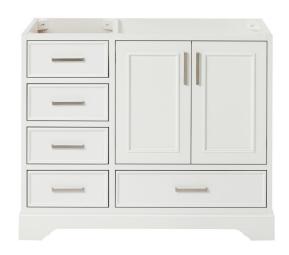

### M042S-R

# **BASE CABINET DIMENSIONS**

42" W x 21.5" D x 34.5" H

# **FEATURES**

- Solid wood frame & plywood panels
- Dovetail drawers and joints
- Soft closing doors & drawers