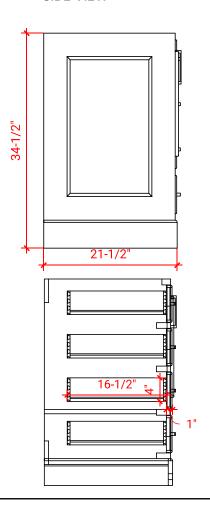

### M042S-R



# **BASE CABINET DIMENSIONS**

42" W x 21.5" D x 34.5" H

# **FEATURES**

- Solid wood frame & plywood panels
- Dovetail drawers and joints
- Soft closing doors & drawers

# HARDWARE FINISHES



# **AVAILABLE COLORS**



### FRONT VIEW



# PLAN VIEW 42" 12" 25-1/2"

### SIDE VIEW





# **OVERALL DIMENSIONS**

42.25" W x 22" D x 1.5" H

### **COUNTERTOP OPTIONS**



Carrara White Quartz CQ-042S-R-OVL-CT

# **FEATURES**

- Solid countertop with mitered edges & seams
- Undermount white oval sink
- Pre-drilled for 8" widespread faucet

### **INCLUDED**

- Countertop
- Matching Backsplash
- Oval Sink

# COUNTERTOP PLAN VIEW



### **EDGE SIDE VIEW**



# THREE DIMENSIONAL COUNTERTOP VIEW