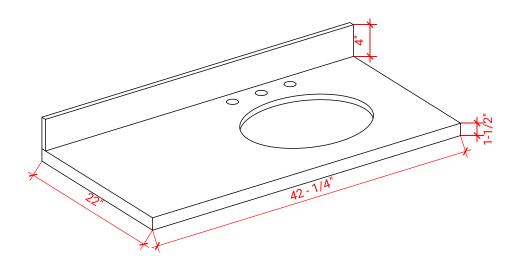

# **OVERALL DIMENSIONS**

42.25" W x 22" D x 1.5" H

# THREE DIMENSIONAL COUNTERTOP VIEW