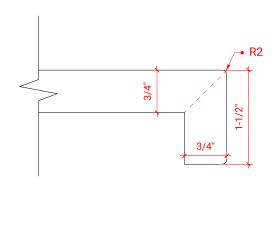

### M042S-R



# **BASE CABINET DIMENSIONS**

42" W x 21.5" D x 34.5" H

# **FEATURES**

- Solid wood frame & plywood panels
- Dovetail drawers and joints
- Soft closing doors & drawers

# HARDWARE FINISHES



# **AVAILABLE COLORS**



### FRONT VIEW



# PLAN VIEW 42" 12" 25-1/2"

### SIDE VIEW





# **OVERALL DIMENSIONS**

42.25" W x 22" D x 1.5" H

### **COUNTERTOP OPTIONS**



Carrara White Quartz CQ-042S-R-OVL-CT

# **FEATURES**

- Solid countertop with mitered edges & seams
- Undermount white oval sink
- Pre-drilled for 8" widespread faucet

### **INCLUDED**

- Countertop
- Matching Backsplash
- Oval Sink

# COUNTERTOP PLAN VIEW



### **EDGE SIDE VIEW**



# THREE DIMENSIONAL COUNTERTOP VIEW