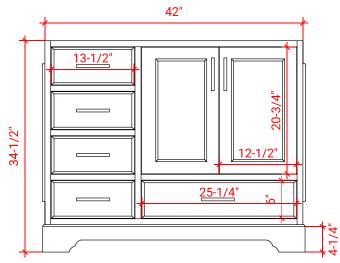

# **BASE CABINET DIMENSIONS**

42" W x 21.5" D x 34.5" H

### FRONT VIEW

# PLAN VIEW 42" 12" 25-1/2"

### SIDE VIEW