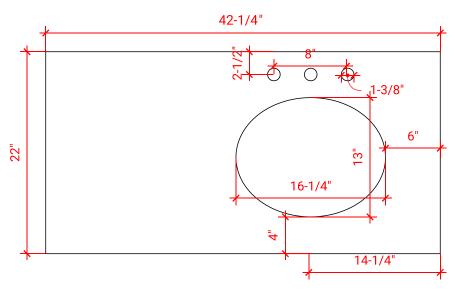

### M042S-R



# **BASE CABINET DIMENSIONS**

42" W x 21.5" D x 34.5" H

# **FEATURES**

- Solid wood frame & plywood panels
- Dovetail drawers and joints
- Soft closing doors & drawers

# HARDWARE FINISHES



# **AVAILABLE COLORS**



### FRONT VIEW



# PLAN VIEW 42" 12" 25-1/2"

### SIDE VIEW





# **OVERALL DIMENSIONS**

42.25" W x 22" D x 1.5" H

### **COUNTERTOP OPTIONS**



Carrara White Quartz CQ-042S-R-OVL-CT

# **FEATURES**

- Solid countertop with mitered edges & seams
- Undermount white oval sink
- Pre-drilled for 8" widespread faucet

### **INCLUDED**

- Countertop
- Matching Backsplash
- Oval Sink

# COUNTERTOP PLAN VIEW



### **EDGE SIDE VIEW**



# THREE DIMENSIONAL COUNTERTOP VIEW