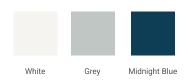

## M042S-L



## **BASE CABINET DIMENSIONS**

42" W x 21.5" D x 34.5" H

## **FEATURES**

- Solid wood frame & plywood panels
- Dovetail drawers and joints
- Soft closing doors & drawers

## HARDWARE FINISHES



### **AVAILABLE COLORS**



#### **FRONT VIEW**



# SIDE VIEW



## **PLAN VIEW**





### **OVERALL DIMENSIONS**

42.25" W x 22" D x 1.5" H

#### **COUNTERTOP OPTIONS**



Carrara White Quartz CO-042S-L-REC-CT

### **FEATURES**

- Solid countertop with mitered edges & seams
- Undermount white rectangular sink
- Pre-drilled for 8" widespread faucet

#### **INCLUDED**

- Countertop
- Matching Backsplash
- Rectangle Sink

#### **COUNTERTOP PLAN VIEW**



#### **EDGE SIDE VIEW**



### THREE DIMENSIONAL COUNTERTOP VIEW