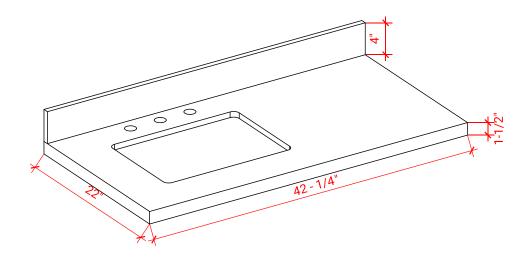

### **OVERALL DIMENSIONS**

42.25" W x 22" D x 1.5" H

### THREE DIMENSIONAL COUNTERTOP VIEW