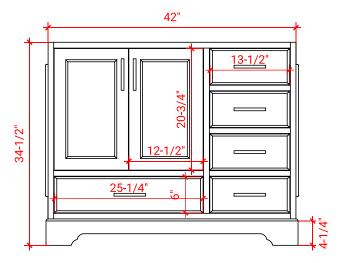

## M042S-L



## **BASE CABINET DIMENSIONS**

42" W x 21.5" D x 34.5" H

## **FEATURES**

- Solid wood frame & plywood panels
- Dovetail drawers and joints
- Soft closing doors & drawers

## HARDWARE FINISHES



### **AVAILABLE COLORS**



#### **FRONT VIEW**



# SIDE VIEW



## **PLAN VIEW**





### **OVERALL DIMENSIONS**

42.25" W x 22" D x 1.5" H

#### **COUNTERTOP OPTIONS**



Carrara White Quartz CO-042S-L-REC-CT

### **FEATURES**

- Solid countertop with mitered edges & seams
- Undermount white rectangular sink
- Pre-drilled for 8" widespread faucet

#### **INCLUDED**

- Countertop
- Matching Backsplash
- Rectangle Sink

#### **COUNTERTOP PLAN VIEW**



#### **EDGE SIDE VIEW**



### THREE DIMENSIONAL COUNTERTOP VIEW