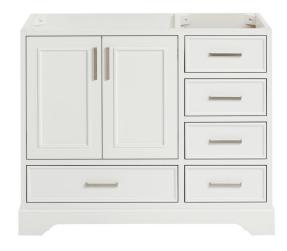

## M042S-L

## **BASE CABINET DIMENSIONS**

42" W x 21.5" D x 34.5" H

## **FEATURES**

- Solid wood frame & plywood panels
- Dovetail drawers and joints
- Soft closing doors & drawers