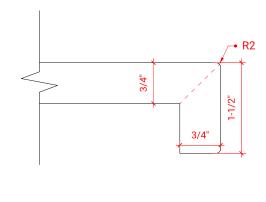

## M042S-L



## **BASE CABINET DIMENSIONS**

42" W x 21.5" D x 34.5" H

## **FEATURES**

- Solid wood frame & plywood panels
- Dovetail drawers and joints
- Soft closing doors & drawers

## HARDWARE FINISHES



### **AVAILABLE COLORS**



#### **FRONT VIEW**



# SIDE VIEW



## **PLAN VIEW**





### **OVERALL DIMENSIONS**

42.25" W x 22" D x 1.5" H

#### **COUNTERTOP OPTIONS**



Carrara White Quartz CO-042S-L-REC-CT

### **FEATURES**

- Solid countertop with mitered edges & seams
- Undermount white rectangular sink
- Pre-drilled for 8" widespread faucet

#### **INCLUDED**

- Countertop
- Matching Backsplash
- Rectangle Sink

#### **COUNTERTOP PLAN VIEW**



#### **EDGE SIDE VIEW**



### THREE DIMENSIONAL COUNTERTOP VIEW