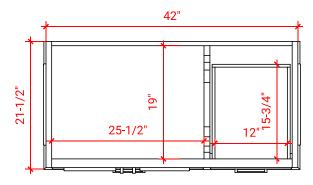

## M042S-L



## **BASE CABINET DIMENSIONS**

42" W x 21.5" D x 34.5" H

## **FEATURES**

- Solid wood frame & plywood panels
- Dovetail drawers and joints
- Soft closing doors & drawers

## HARDWARE FINISHES



### **AVAILABLE COLORS**



#### **FRONT VIEW**



# SIDE VIEW



## **PLAN VIEW**





### **OVERALL DIMENSIONS**

42.25" W x 22" D x 1.5" H

#### **COUNTERTOP OPTIONS**



Carrara White Quartz CO-042S-L-REC-CT

### **FEATURES**

- Solid countertop with mitered edges & seams
- Undermount white rectangular sink
- Pre-drilled for 8" widespread faucet

#### **INCLUDED**

- Countertop
- Matching Backsplash
- Rectangle Sink

#### **COUNTERTOP PLAN VIEW**



#### **EDGE SIDE VIEW**



### THREE DIMENSIONAL COUNTERTOP VIEW