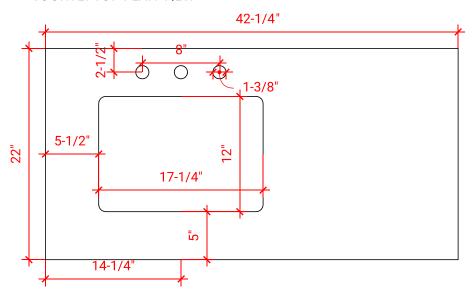

### **OVERALL DIMENSIONS**

42.25" W x 22" D x 1.5" H

#### **COUNTERTOP OPTIONS**

Carrara White Quartz CO-042S-L-REC-CT

### **FEATURES**

- Solid countertop with mitered edges & seams
- Undermount white rectangular sink
- Pre-drilled for 8" widespread faucet

#### **INCLUDED**

- Countertop
- Matching Backsplash
- Rectangle Sink

#### **COUNTERTOP PLAN VIEW**