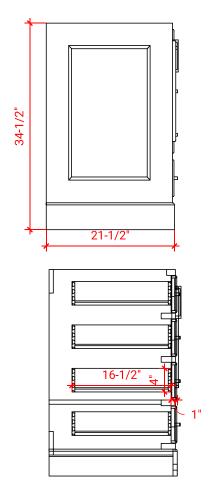

## **BASE CABINET DIMENSIONS**

42" W x 21.5" D x 34.5" H

#### **FRONT VIEW**

# SIDE VIEW