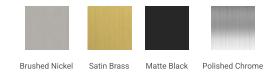

## M042S-L



## **BASE CABINET DIMENSIONS**

42" W x 21.5" D x 34.5" H

## **FEATURES**

- Solid wood frame & plywood panels
- Dovetail drawers and joints
- Soft closing doors & drawers

## HARDWARE FINISHES



### **AVAILABLE COLORS**



#### **FRONT VIEW**



# SIDE VIEW



## **PLAN VIEW**





### **OVERALL DIMENSIONS**

42.25" W x 22" D x 1.5" H

#### **COUNTERTOP OPTIONS**



Carrara White Quartz CO-042S-L-REC-CT

### **FEATURES**

- Solid countertop with mitered edges & seams
- Undermount white rectangular sink
- Pre-drilled for 8" widespread faucet

#### **INCLUDED**

- Countertop
- Matching Backsplash
- Rectangle Sink

#### **COUNTERTOP PLAN VIEW**



#### **EDGE SIDE VIEW**



### THREE DIMENSIONAL COUNTERTOP VIEW