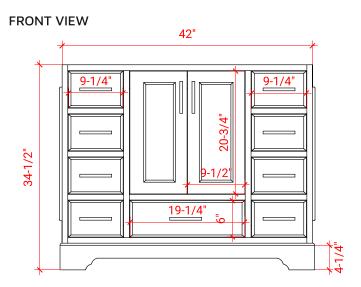

## **BASE CABINET DIMENSIONS**

42" W x 21.5" D x 34.5" H

#### SIDE VIEW

#### PLAN VIEW