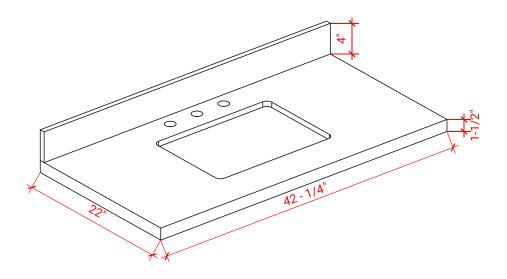

# ARIEL

## M042S



## **BASE CABINET DIMENSIONS**

42" W x 21.5" D x 34.5" H

## FEATURES

- Solid wood frame & plywood panels
- Dovetail drawers and joints
- Soft closing doors & drawers

#### HARDWARE FINISHES



Polished Chrome

## AVAILABLE COLORS



#### SIDE VIEW



#### PLAN VIEW





#### OVERALL DIMENSIONS

42.25" W x 22".D x 1.5" H

## COUNTERTOP OPTIONS



Carrara White Quartz CQ-042S-REC-CT

#### COUNTERTOP PLAN VIEW

#### FEATURES

- Solid countertop with mitered edges & seams
- Undermount white rectangular sink
- Pre-drilled for 8" widespread faucet

#### INCLUDED

- Countertop
- Matching Backsplash
- Rectangle Sink



#### THREE DIMENSIONAL COUNTERTOP VIEW



#### EDGE SIDE VIEW