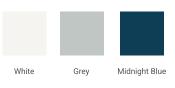

# ARIEL

## M042S



## **BASE CABINET DIMENSIONS**

42" W x 21.5" D x 34.5" H

## FEATURES

- Solid wood frame & plywood panels
- Dovetail drawers and joints
- Soft closing doors & drawers

#### HARDWARE FINISHES



Polished Chrome

## AVAILABLE COLORS



#### SIDE VIEW



#### PLAN VIEW





#### OVERALL DIMENSIONS

42.25" W x 22".D x 1.5" H

## COUNTERTOP OPTIONS



Carrara White Quartz CQ-042S-REC-CT

#### COUNTERTOP PLAN VIEW

#### FEATURES

- Solid countertop with mitered edges & seams
- Undermount white rectangular sink
- Pre-drilled for 8" widespread faucet

#### INCLUDED

- Countertop
- Matching Backsplash
- Rectangle Sink



#### THREE DIMENSIONAL COUNTERTOP VIEW



#### EDGE SIDE VIEW