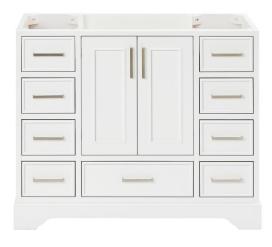

## **BASE CABINET DIMENSIONS**

42" W x 21.5" D x 34.5" H

## FEATURES

- Solid wood frame & plywood panels
- Dovetail drawers and joints
- Soft closing doors & drawers