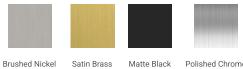

# ARIEL

## M042S



## **BASE CABINET DIMENSIONS**

42" W x 21.5" D x 34.5" H

## FEATURES

- Solid wood frame & plywood panels
- Dovetail drawers and joints
- Soft closing doors & drawers

#### HARDWARE FINISHES



Polished Chrome

## AVAILABLE COLORS



#### SIDE VIEW



#### PLAN VIEW





#### OVERALL DIMENSIONS

42.25" W x 22".D x 1.5" H

## COUNTERTOP OPTIONS



Carrara White Quartz CQ-042S-REC-CT

#### COUNTERTOP PLAN VIEW

#### FEATURES

- Solid countertop with mitered edges & seams
- Undermount white rectangular sink
- Pre-drilled for 8" widespread faucet

#### INCLUDED

- Countertop
- Matching Backsplash
- Rectangle Sink



#### THREE DIMENSIONAL COUNTERTOP VIEW



#### EDGE SIDE VIEW