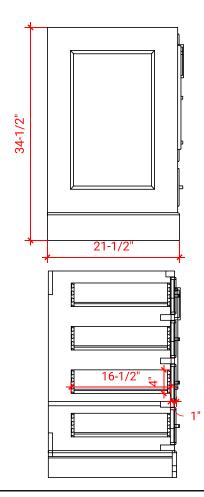

# ARIEL

## M042S



## **BASE CABINET DIMENSIONS**

42" W x 21.5" D x 34.5" H

## FEATURES

- Solid wood frame & plywood panels
- Dovetail drawers and joints
- Soft closing doors & drawers

#### HARDWARE FINISHES



Polished Chrome

## AVAILABLE COLORS



#### SIDE VIEW



#### PLAN VIEW





#### OVERALL DIMENSIONS

42.25" W x 22".D x 1.5" H

## COUNTERTOP OPTIONS



Carrara White Quartz CQ-042S-REC-CT

#### COUNTERTOP PLAN VIEW

#### FEATURES

- Solid countertop with mitered edges & seams
- Undermount white rectangular sink
- Pre-drilled for 8" widespread faucet

#### INCLUDED

- Countertop
- Matching Backsplash
- Rectangle Sink



#### THREE DIMENSIONAL COUNTERTOP VIEW



#### EDGE SIDE VIEW