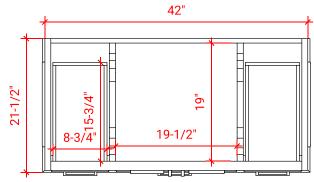

# ARIEL

## M042S



## **BASE CABINET DIMENSIONS**

42" W x 21.5" D x 34.5" H

## FEATURES

- Solid wood frame & plywood panels
- Dovetail drawers and joints
- Soft closing doors & drawers

#### HARDWARE FINISHES



Polished Chrome

## AVAILABLE COLORS



#### SIDE VIEW



#### PLAN VIEW





#### OVERALL DIMENSIONS

42.25" W x 22".D x 1.5" H

## COUNTERTOP OPTIONS



Carrara White Quartz CQ-042S-REC-CT

#### COUNTERTOP PLAN VIEW

#### FEATURES

- Solid countertop with mitered edges & seams
- Undermount white rectangular sink
- Pre-drilled for 8" widespread faucet

#### INCLUDED

- Countertop
- Matching Backsplash
- Rectangle Sink



#### THREE DIMENSIONAL COUNTERTOP VIEW



#### EDGE SIDE VIEW