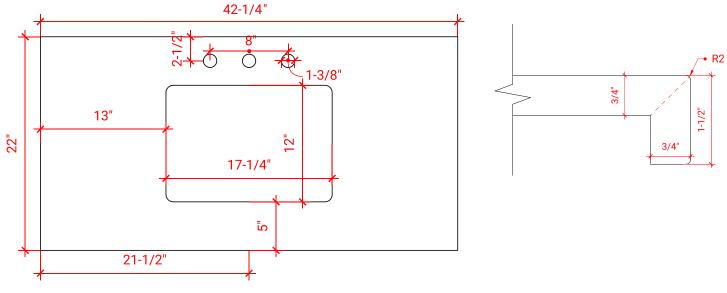

#### OVERALL DIMENSIONS

42.25" W x 22".D x 1.5" H

#### COUNTERTOP PLAN VIEW

#### FEATURES

- Solid countertop with mitered edges & seams
- Undermount white rectangular sink
- Pre-drilled for 8" widespread faucet

#### INCLUDED

- Countertop
- Matching Backsplash
- Rectangle Sink